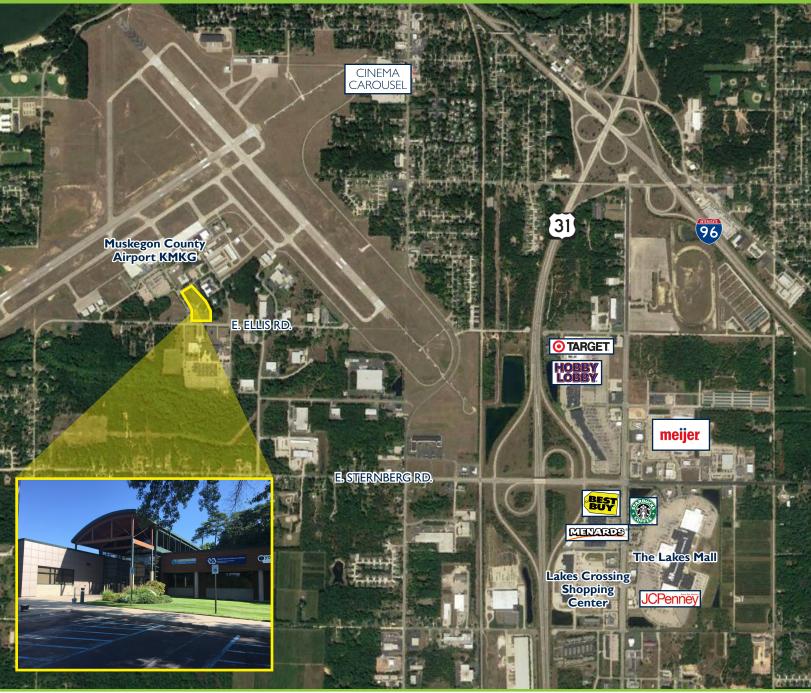

#### FEATURES:

- Class A lakeshore office building
- Private Norton Shores setting surrounded by woodlands
- Located near Muskegon County Airport
- Great parking
- Near regional retail amenities and The Lakes Mall
- Access to shared conference room, break room and temperature controlled basement storage
- Perfect lakeshore office location, off US 31 between Grand Haven and Muskegon
- FOR LEASE: \$13.50 PSF

#### FOR MORE INFORMATION:

Drew Nelson Broker 616.975.3739 dnelson@bradleyco.com Jeff Tucker Vice President, Office Brokerage 616.881.9321 jtucker@bradleyco.com

Sand Lake MUSKEGON PROPERTY (46) Cedar Springs NORTON SHORES Rockford 96 GRAND HAVEN Walk Allendale GRAND RAPIDS Charter Two Wyon FORD INT'I AIRPORT 196