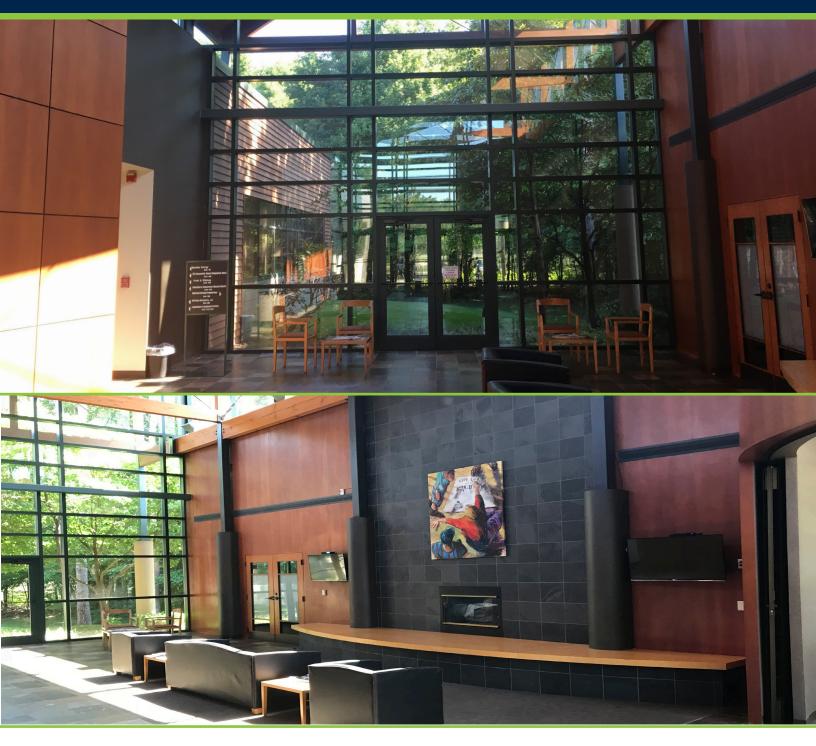

#### FEATURES:

- Class A lakeshore office building
- Private Norton Shores setting surrounded by woodlands
- Located near Muskegon County Airport
- Great parking
- Near regional retail amenities and The Lakes Mall
- Access to shared conference room, break room and temperature controlled basement storage
- Perfect lakeshore office location, off US 31 between Grand Haven and Muskegon
- FOR LEASE: \$13.50 PSF