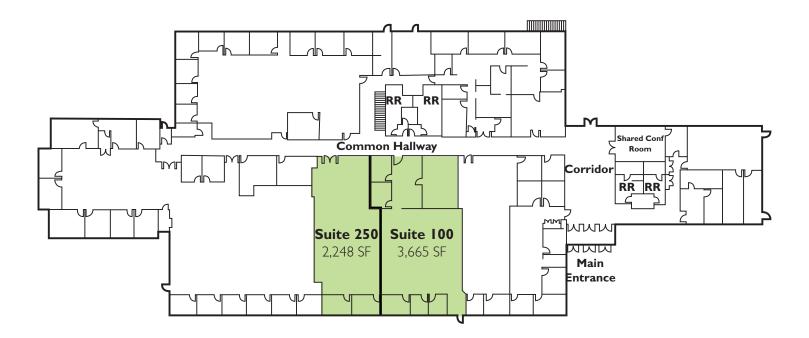

#### FLOOR PLAN:

| SUITE AVAILABILITY |          |             |            |
|--------------------|----------|-------------|------------|
| SUITE              | SIZE     | RATE        | MONTHLY    |
| 100                | 3,665 SF | \$13.50 PSF | \$4,123.13 |
| 250                | 2,248 SF | \$13.50 PSF | \$2,529.00 |