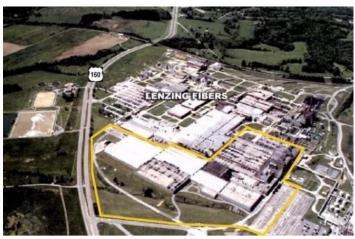

## 4991 Enka Hwy

## 4991 Enka Hwy, Lowland, TN 37778

Listing ID: 2043706 Status: Active

Property Type: Industrial For Lease
Industrial Type: Flex Space, Manufacturing
Contiguous Space: 20,720 - 253,000 SF

 Total Available:
 434,687 SF

## **Overview/Comments**

spaces from 20,000 sq. ft. up, available.; ; I-40 east to I-81 to Lowland exit, turn east after 1/2 mile, facility on left

Facility does not have fire protection available.