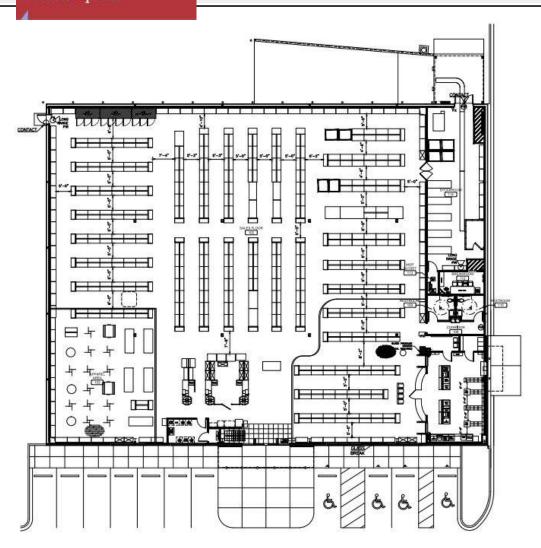

# Na IG2 Commercial

COLUMBUS, GA STOCKROOM: 1,484 SQ. FT. PHARMACY: 700 SQ. FT. SALESFLOOR: 13,816 SQ. FT. TOTAL: 16,000 SQ. FT. (MSDE WALL TO WALL)

### **Property Features**

- PREVIOUS USE: Fred's Retail Store/Fred's Pharmacy.
- ZONING: GC General Commercial.
- LOCATION: Located off of St Mary's Road, next door to Home Hardware. West of I-185.
- INTERIOR DETAILS: Open retail space with drive thru pharmacy area. Office storage area with loading dock access. One loading dock at rear of the building.
- PARKING: Ample onsite parking available with +/-57 spaces.