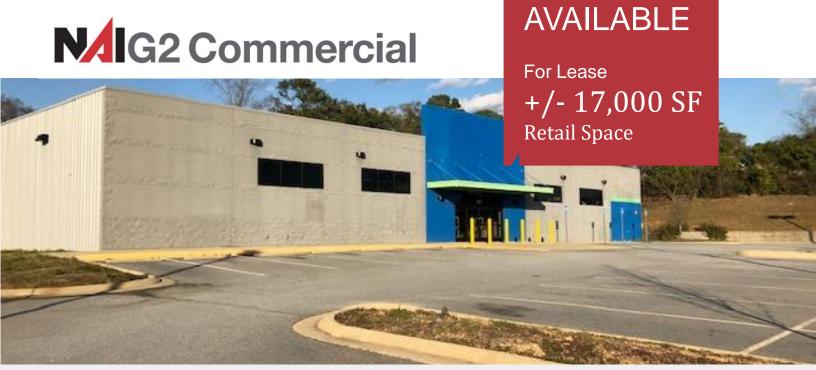

## **AVAILABLE**

For Lease +/- 17,000 SF Retail Space

**LEASE:** \$7.75 N

**BUILDING:** +/- 17,000 SF

LOT SIZE: 2.07 Acres