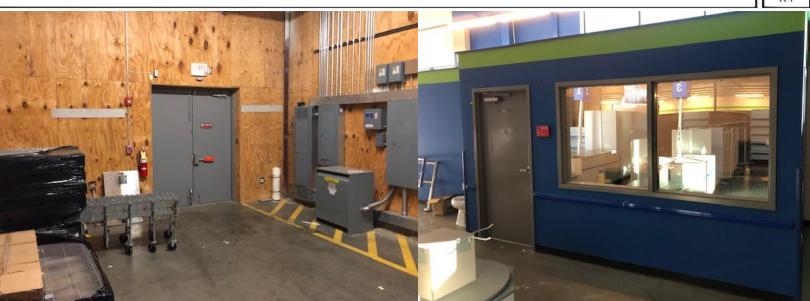

### **Property Features**

- PREVIOUS USE: Fred's Retail Store/Fred's Pharmacy.
- ZONING: GC General Commercial.
- LOCATION: Located off of St Mary's Road, next door to Home Hardware. West of I-185.
- INTERIOR DETAILS: Open retail space with drive thru pharmacy area. Office storage area with loading dock access. One loading dock at rear of the building.
- PARKING: Ample onsite parking available with +/-57 spaces.