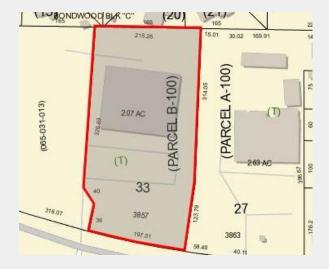

**LEASE:** \$7.75 N

**BUILDING:** +/- 17,000 SF

LOT SIZE: 2.07 Acres

### **Property Features**

- PREVIOUS USE: Fred's Retail Store/Fred's Pharmacy.
- ZONING: GC General Commercial.
- LOCATION: Located off of St Mary's Road, next door to Home Hardware. West of I-185.
- INTERIOR DETAILS: Open retail space with drive thru pharmacy area. Office storage area with loading dock access. One loading dock at rear of the building.
- PARKING: Ample onsite parking available with +/-57 spaces.