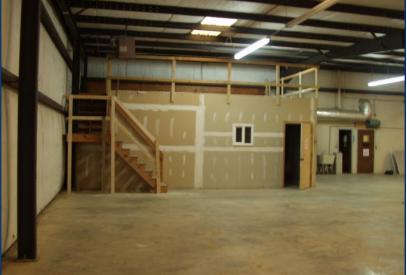

## For Sale or Lease

**Homewood Office/Warehouse Building** 

Address: 205 Citation Court Homewood, AL 35209

- Building Size: 6,335 +/- SF total with 1,697+/- SF office and 4,638 +/- SF warehouse
- Grade level 12'x12' drive-in loading door
- 8 offices with nice finishes
- Reception area, 3 restrooms and outdoor storage shed
- Convenient to I-65, I-20/59 and I-459
- Located in the thriving West Homewood industrial submarket near Birmingham Beverage, Buffalo Rock Bottling Company, Books-A-Million, Mayfield Ice Cream and Barber's Dairy