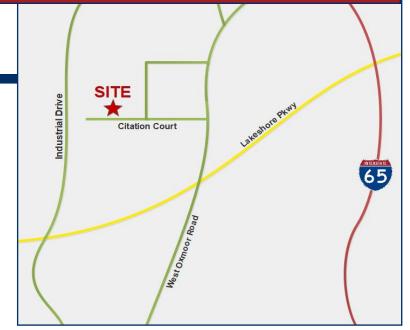

## For Sale or Lease

**Homewood Office/Warehouse Building** 

Address: 205 Citation Court Homewood, AL 35209

- Building Size: 6,335 +/- SF total with 1,697+/- SF office and 4,638 +/- SF warehouse
- Grade level 12'x12' drive-in loading door
- 8 offices with nice finishes
- Reception area, 3 restrooms and outdoor storage shed
- Convenient to I-65, I-20/59 and I-459
- Located in the thriving West Homewood industrial submarket near Birmingham Beverage, Buffalo Rock Bottling Company, Books-A-Million, Mayfield Ice Cream and Barber's Dairy