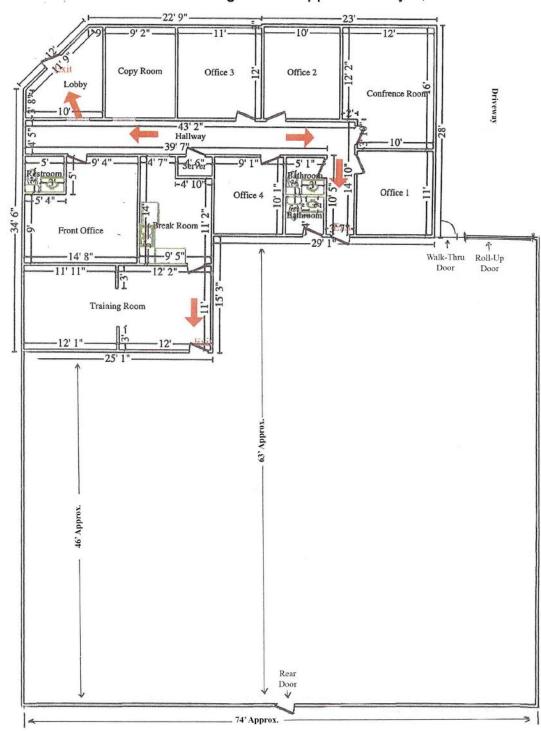

## 205 Citation Ct., Homewood, AL 35209

All Dimensions are Approximate.

Total Building Size is approximately 6,335 SF.

**Sale Price: \$550,000**Lease Rate: \$2,995/mo, NNN (\$5.67/SF/yr)

Information deemed reliable, but subject to verification