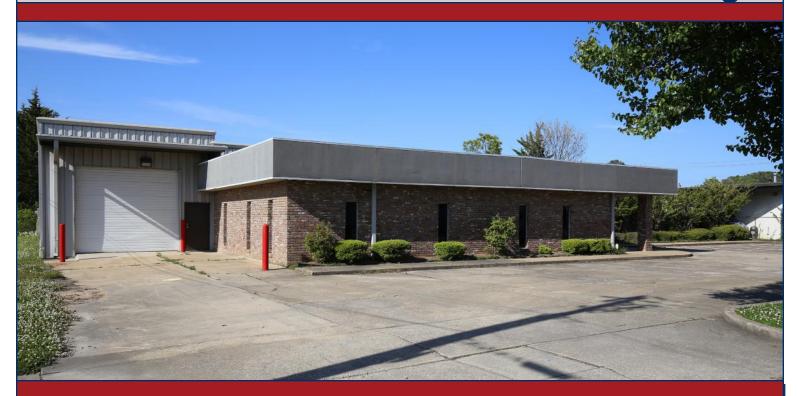

## For Sale or Lease

**Homewood Office/Warehouse Building** 

Address: 205 Citation Court Homewood, AL 35209

- Building Size: 6,335 +/- SF total with 1,697+/- SF office and 4,638 +/- SF warehouse
- Grade level 12'x12' drive-in loading door
- 8 offices with nice finishes
- Reception area, 3 restrooms and outdoor storage shed
- Convenient to I-65, I-20/59 and I-459
- Located in the thriving West Homewood industrial submarket near Birmingham Beverage, Buffalo Rock Bottling Company, Books-A-Million, Mayfield Ice Cream and Barber's Dairy