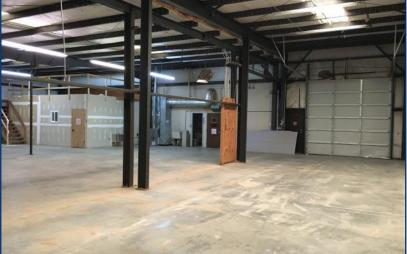

## For Sale or Lease

**Homewood Office/Warehouse Building** 

Address: 205 Citation Court Homewood, AL 35209

- Building Size: 6,335 +/- SF total with 1,697+/- SF office and 4,638 +/- SF warehouse
- Grade level 12'x12' drive-in loading door
- 8 offices with nice finishes
- Reception area, 3 restrooms and outdoor storage shed
- Convenient to I-65, I-20/59 and I-459
- Located in the thriving West Homewood industrial submarket near Birmingham Beverage, Buffalo Rock Bottling Company, Books-A-Million, Mayfield Ice Cream and Barber's Dairy