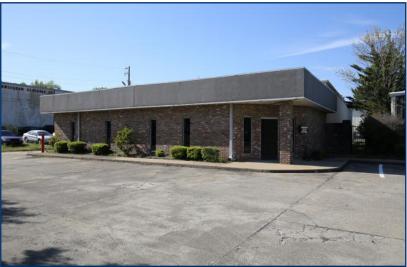

## For Sale or Lease

**Homewood Office/Warehouse Building** 

Address: 205 Citation Court Homewood, AL 35209

- Building Size: 6,335 +/- SF total with 1,697+/- SF office and 4,638 +/- SF warehouse
- Grade level 12'x12' drive-in loading door
- 8 offices with nice finishes
- Reception area, 3 restrooms and outdoor storage shed
- Convenient to I-65, I-20/59 and I-459
- Located in the thriving West Homewood industrial submarket near Birmingham Beverage, Buffalo Rock Bottling Company, Books-A-Million, Mayfield Ice Cream and Barber's Dairy