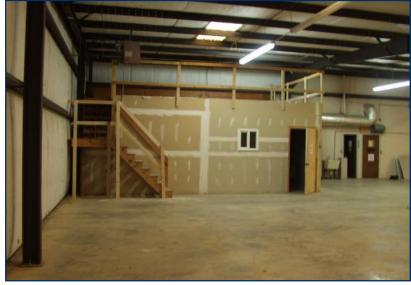

## For Sale or Lease

**Homewood Office/Warehouse Building** 

Address: 205 Citation Court Homewood, AL 35209

- Building Size: 6,335 +/- SF total with 1,697+/- SF office and 4,638 +/- SF warehouse
- Grade level 12'x12' drive-in loading door
- 8 offices with nice finishes
- Reception area, 3 restrooms and outdoor storage shed
- Convenient to I-65, I-20/59 and I-459
- Located in the thriving West Homewood industrial submarket near Birmingham Beverage, Buffalo Rock Bottling Company, Books-A-Million, Mayfield Ice Cream and Barber's Dairy