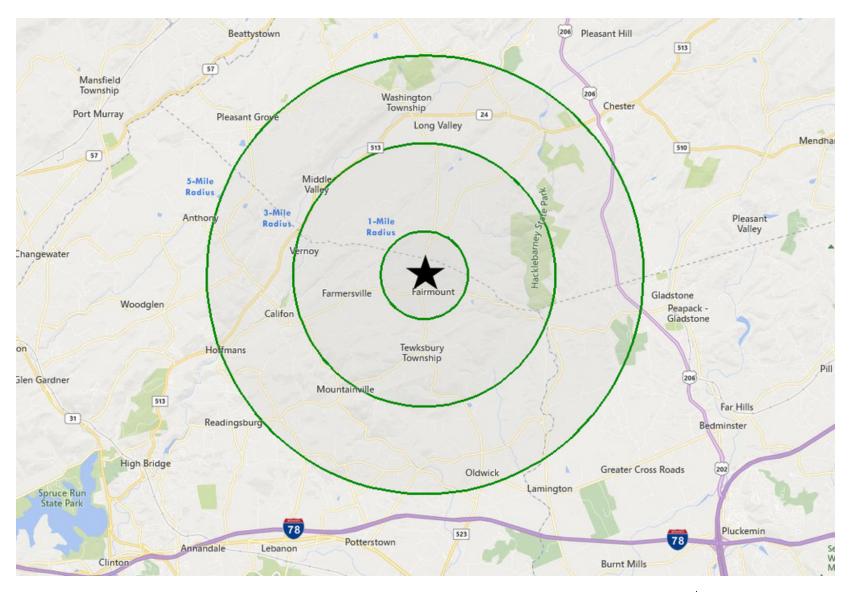

## **FARM LAND**

250 & 252 Old Turnpike Road, Califon, NJ 07830

| Radius                            | 1 Mile    | 3 Mile    | 5 Mile    |
|-----------------------------------|-----------|-----------|-----------|
| Population:                       |           |           |           |
| 2024 Projection                   | 734       | 5,558     | 18,373    |
| 2019 Estimate                     | 749       | 5,693     | 18,325    |
| 2010 Census                       | 824       | 6,396     | 18,068    |
| Growth 2019-2024                  | (2.00%)   | (2.37%)   | 0.26%     |
| Growth 2010-2019                  | (9.10%)   | (10.99%)  | 1.42%     |
| 2019 Population Hispanic Origin   | 34        | 263       | 947       |
| 2019 Population by Race:          |           |           |           |
| White                             | 695       | 5,366     | 17,198    |
| Black                             | 6         | 51        | 218       |
| Am. Indian & Alaskan              | 0         | 3         | 13        |
| Asian                             | 29        | 184       | 617       |
| Hawaiian & Pacific Island         | 0         | 2         | 12        |
| Other                             | 18        | 87        | 267       |
| U.S. Armed Forces:                | 0         | 0         | 0         |
| Households:                       |           |           |           |
| 2024 Projection                   | 246       | 1,912     | 6,524     |
| 2019 Estimate                     | 252       | 1,961     | 6,507     |
| 2010 Census                       | 276       | 2,203     | 6,388     |
| Growth 2019 - 2024                | (2.38%)   | (2.50%)   | 0.26%     |
| Growth 2010 - 2019                | (8.70%)   | (10.99%)  | 1.86%     |
| Owner Occupied                    | 237       | 1,823     | 5,858     |
| Renter Occupied                   | 14        | 137       | 649       |
| 2019 Avg Household Income         | \$204,956 | \$197,525 | \$178,005 |
| 2019 Med Household Income         | \$192,045 | \$180,865 | \$156,082 |
| 2019 Households by Household Inc: |           |           |           |
| <\$25,000                         | 4         | 54        | 195       |
| \$25,000 - \$50,000               | 15        | 103       | 505       |
| \$50,000 - \$75,000               | 25        | 162       | 762       |
| \$75,000 - \$100,000              | 19        | 163       | 547       |
| \$100,000 - \$125,000             | 14        | 159       | 668       |
| \$125,000 - \$150,000             | 12        | 119       | 446       |
| \$150,000 - \$200,000             | 44        | 358       | 1,077     |
| \$200,000+                        | 119       | 844       | 2,308     |