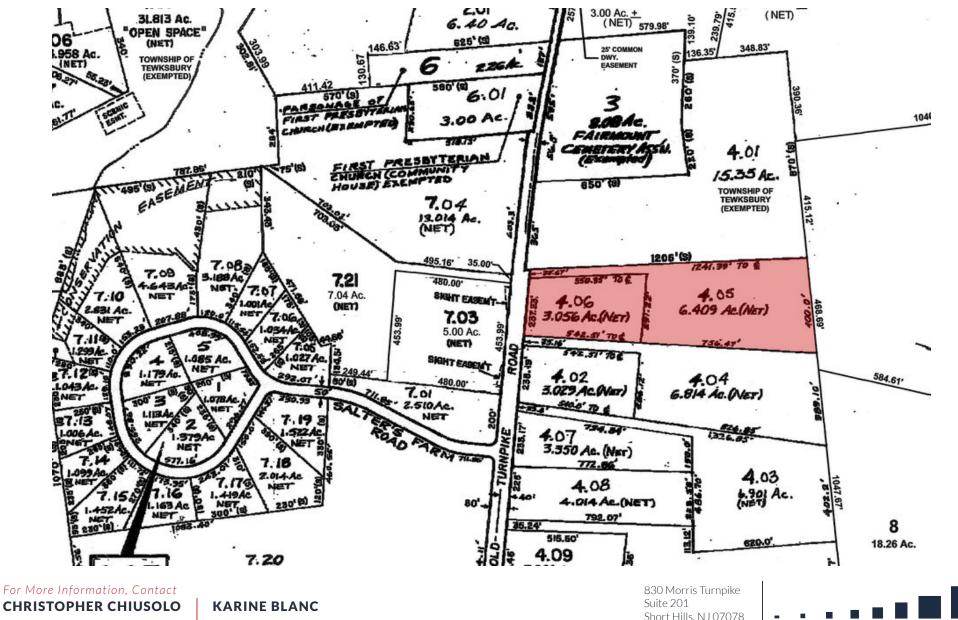

#### **PROPERTY DESCRIPTION**

±9.4 Acres Vacant Farm Land

#### **PROPERTY HIGHLIGHTS**

Block 7, Lots 4.05 and 4.06 Possible Residential Redevelopment Opportunity Zoned HL Taxes at \$6,281 (2018)