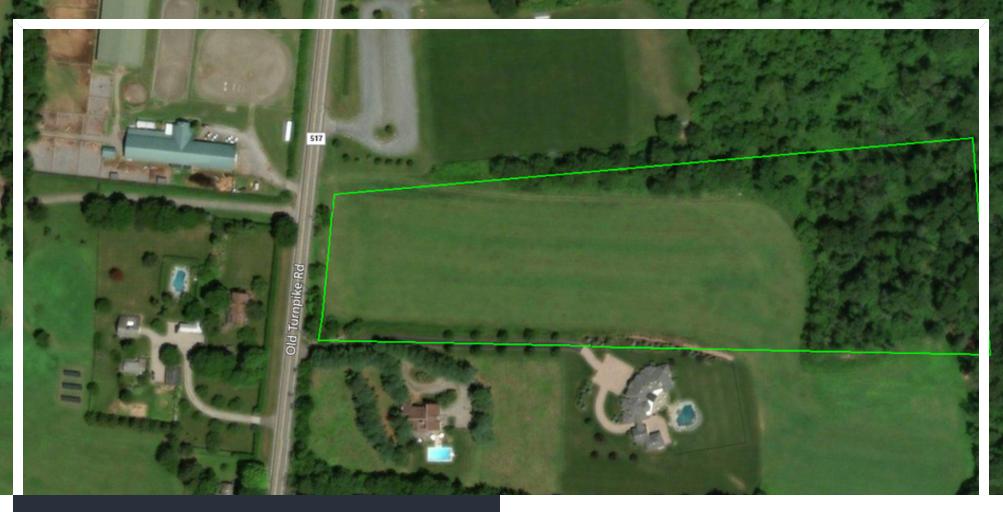

#### **PROPERTY DESCRIPTION**

±9.4 Acres Vacant Farm Land

#### **PROPERTY HIGHLIGHTS**

Block 7, Lots 4.05 and 4.06 Possible Residential Redevelopment Opportunity Zoned HL Taxes at \$6,281 (2018)