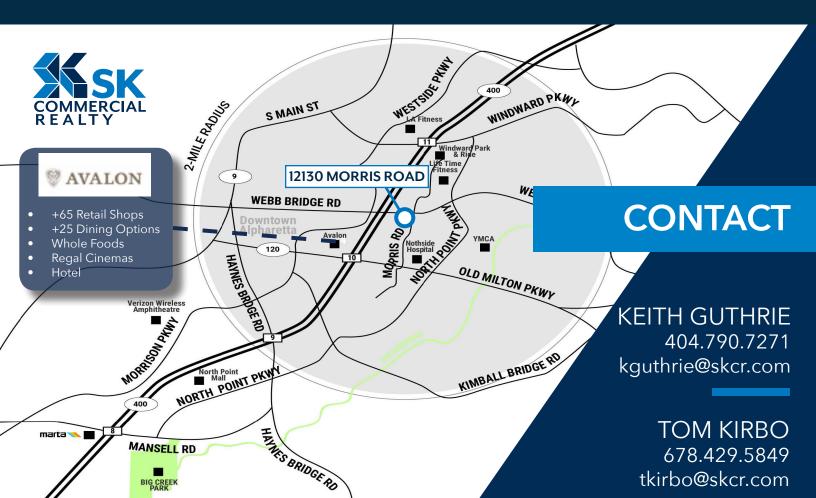

### LOCATION:

- 12130 Morris Road Alpharetta, GA 30005
- Close proximity to downtown Alpharetta's shopping, housing, restaurants, and gov't offices.

### TOTAL SF:

- Pad accomodates +/- 65,000 SF

### **FEATURES:**

- 146- room full-service hotel (construction to start Sep. 2019)
- Childcare facility to accommodate 400+ children
- 5/1,000 parking ratio, including 68 covered spaces under office
- Abundant greenspace and outdoor area for tenants
- Immediate connectivity to the Alpha Loop for walking, running, and cycling.
- Infrastructure in place