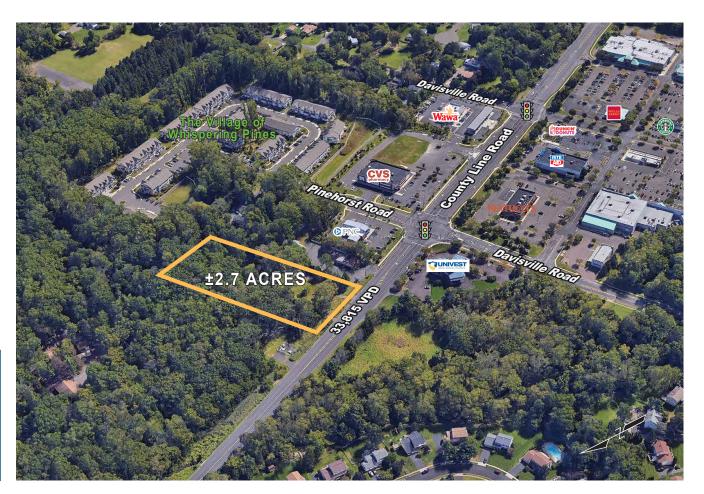

# **±2.7 ACRES FOR SALE**

### **FEATURES**

- > 2.7+/- acres, vacant land
- Level topography
- > 200' of frontage on County Line Road
- Split Zoning, Commercial & Residential 1+/- acre in front zoned C1 1.7+/- acres in rear zoned R2
- Utilities at site
- Ideal for a variety of uses

### 725 E. County Line Road | Warminster, PA 18974