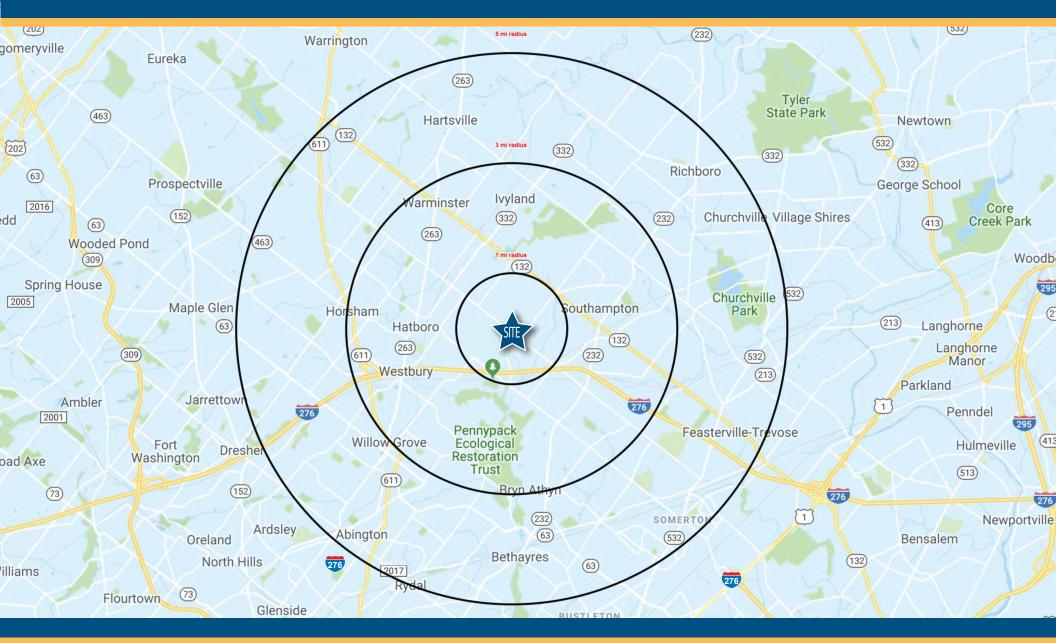

| DEMOGRAPHICS      |           |           |           |
|-------------------|-----------|-----------|-----------|
|                   | 1 MILE    | 3 MILES   | 5 MILES   |
| Population        | 8,716     | 73,878    | 198,569   |
| Average HH Income | \$105,707 | \$102,070 | \$110,352 |
| Total Businesses  | 394       | 3,880     | 10,389    |
| Total Employees   | 3,564     | 37,470    | 119,324   |

## 725 E. County Line Road | Warminster, Bucks Co., PA 18974