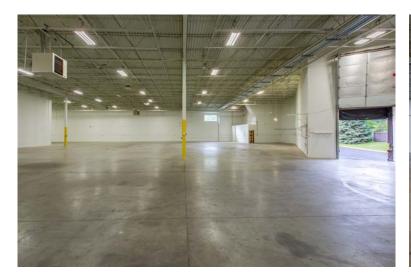

#### **Property Highlights**

Availability Suite A

3,500 SF Office 14,048 SF Whse 17,548 SF Total

1 dock

Suite B

8,000 SF Office <u>50,106 SF Whse</u> 58,106 SF Total *4 docks* | *1 drive-in* 

**Lease Rates** \$9.75 PSF Office