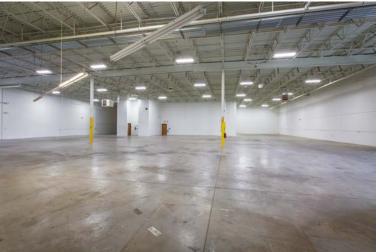

#### **Property Highlights**

Availability Suite A

3,500 SF Office 14,048 SF Whse 17,548 SF Total

1 dock

Suite B

8,000 SF Office <u>50,106 SF Whse</u> 58,106 SF Total *4 docks* | *1 drive-in* 

**Lease Rates** \$9.75 PSF Office