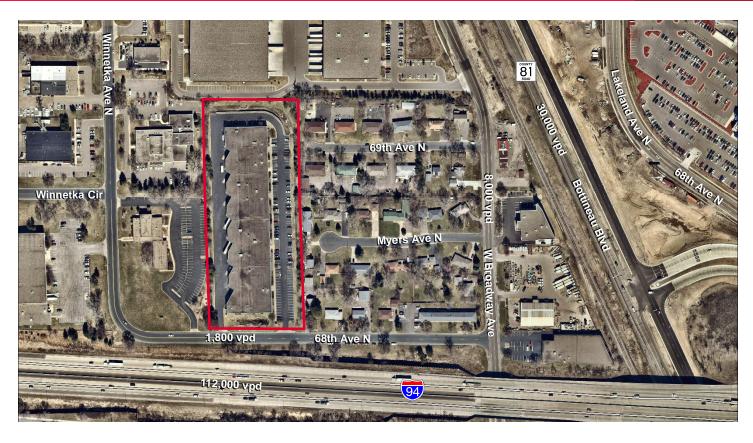

#### **Property Highlights**

- Fully renovated printing or manufacturing building
- 91,730 SF Industrial building
- Direct access to 694 and Hwy 81
- Minutes from Arbor Lakes retail and commercial
- Excellent labor market