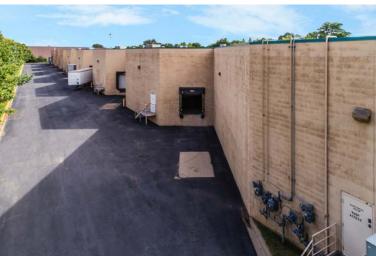

#### **Property Highlights**

- Fully renovated printing or manufacturing building
- 91,730 SF Industrial building
- Direct access to 694 and Hwy 81
- Minutes from Arbor Lakes retail and commercial
- Excellent labor market

Clear Height 20'

**Building Loading** 7 docks | 2 drive-ins

**Roof** 1997

Column Spacing 40′ x 50′

Fire Protection Sprinklered

Building Depth 144'

**Parking** 1.79/1,000

**Zoning** Industrial