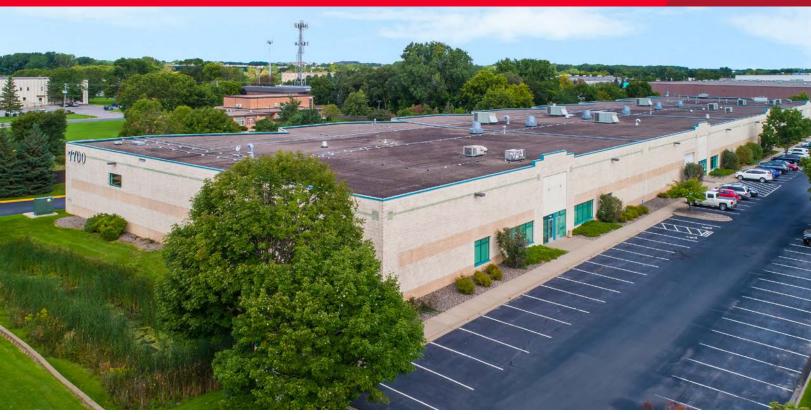

# 7700 68th Avenue N

Brooklyn Park, MN

#### **Property Highlights**

- Fully renovated printing or manufacturing building
- 91,730 SF Industrial building
- Direct access to 694 and Hwy 81
- Minutes from Arbor Lakes retail and commercial
- Excellent labor market