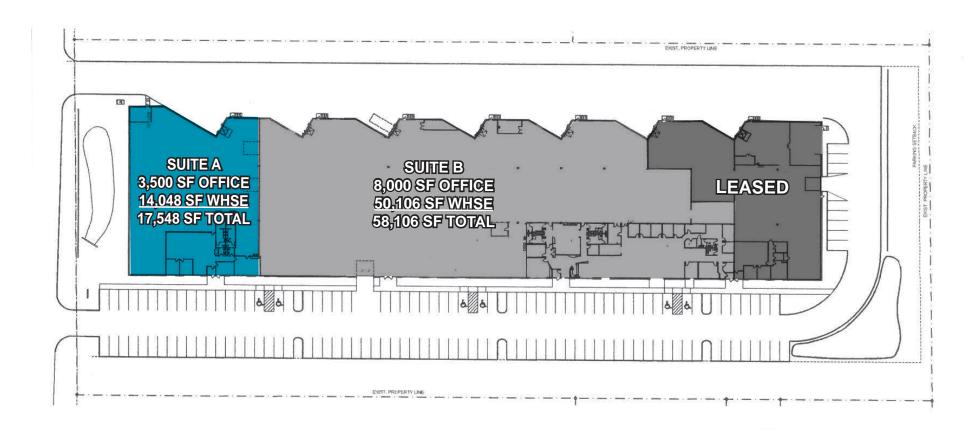

#### **Property Highlights**

Availability Suite A

3,500 SF Office 14,048 SF Whse 17,548 SF Total

1 dock

Suite B

8,000 SF Office <u>50,106 SF Whse</u> 58,106 SF Total *4 docks* | *1 drive-in* 

**Lease Rates** \$9.75 PSF Office

## 7700 68th Avenue N

Brooklyn Park, MN

**Building Plan** 