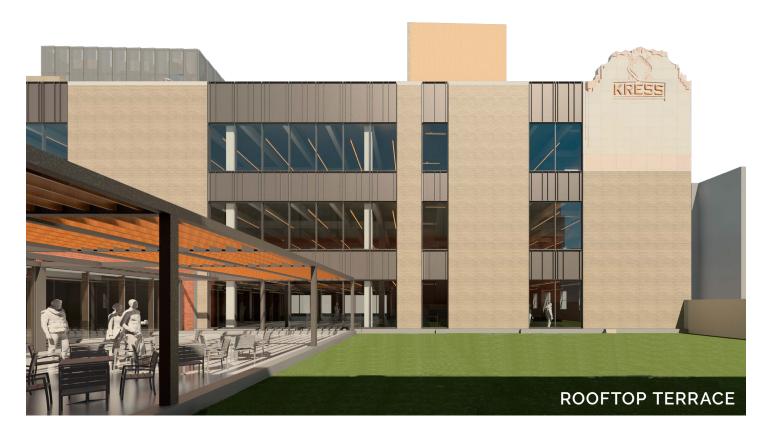

ilt in 1938, the historic Kress Building is a fixture on Houston Street. In an area that defines San Antonio's walkability, GrayStreet Partners is transforming this historic building with the help of one of the world's leading collaborative design firms, Gensler. Utilizing Class A finishes on a great historic canvas, the Kress Building provides a unique creative office opportunity in San Antonio.

#### WALKABILITY

- The most walkable office location in downtown San Antonio
- The highest parking ratio in CBD
- A stone's throw from the Riverwalk & the Alamo
- Surrounded by food, retail & hospitality

#### SPACE FEATURES

- HISTORIC BACKDROP TO A MODERN WORKSPACE
- ALL-NEW BUILDING SYSTEMS
- EFFICIENT FLOOR PLATES
- HIGH CEILINGS
- HIGH-QUALITY FINISHES





315 & 305 EAST HOUSTON STREET













315 & 305 EAST HOUSTON STREET









### 315 & 305 EAST HOUSTON STREET



#### PROPOSED FOOD HALL







### THE KRESS & GRANT BLDGS



#### FLOOR 2

AVAILABILITIES UP TO ±22,766 RSF







### THE KRESS & GRANT BLDGS



#### FLOOR 3

AVAILABILITIES UP TO ±16,573 RSF







### THE KRESS & GRANT BLDGS



#### FLOOR 4

AVAILABILITIES UP TO ±12,690 RSF







### THE KRESS & GRANT BLDGS



#### FLOOR 5

AVAILABILITIES UP TO ±12,502 RSF









**DEVELOPED BY** 



INVESTMENT MANAGEMENT

ARCHITECT

### Gensler

**EXCLUSIVE BROKER** 



#### LARRY MENDEZ Executive Managing Director

210.253.2924 larry.mendez@transwestern.com

# **BRAD KAUFMAN Senior Associate**

210.253.2922

brad.kaufman@transwestern.com