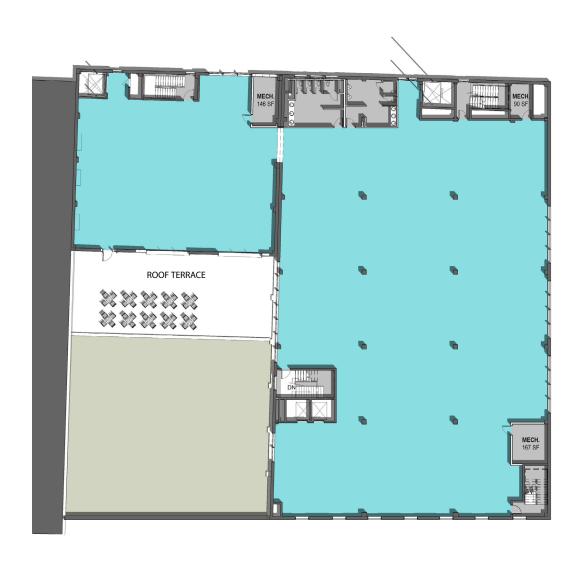

### THE KRESS & GRANT BLDGS

#### FLOOR 5

AVAILABILITIES UP TO ±12,502 RSF

**DEVELOPED BY** 

INVESTMENT MANAGEMENT

ARCHITECT