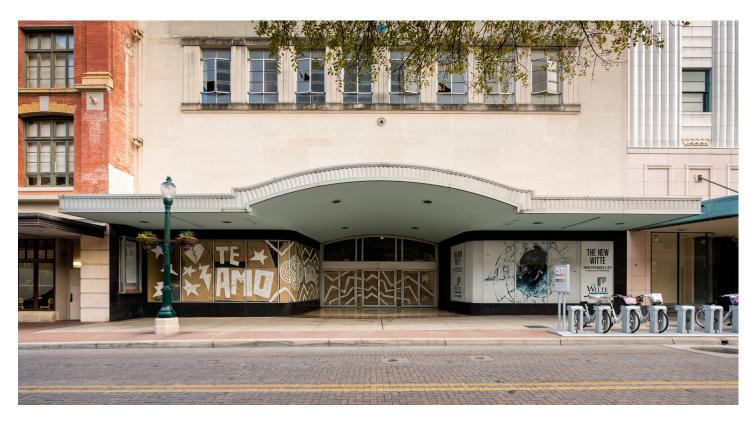

## WHERE HISTORY MEETS CREATIVE OFFICE SPACE

Built in 1938, the historic Kress Building is a fixture on Houston Street. In an area that defines San Antonio's walkability, GrayStreet Partners is transforming this historic building with the help of one of the world's leading collaborative design firms, Gensler. Utilizing Class A finishes on a great historic canvas, the Kress Building provides a unique creative office opportunity in San Antonio.

#### WALKABILITY

- The most walkable office location in downtown San Antonio
- The highest parking ratio in CBD
- A stone's throw from the Riverwalk & the Alamo
- Surrounded by food, retail & hospitality