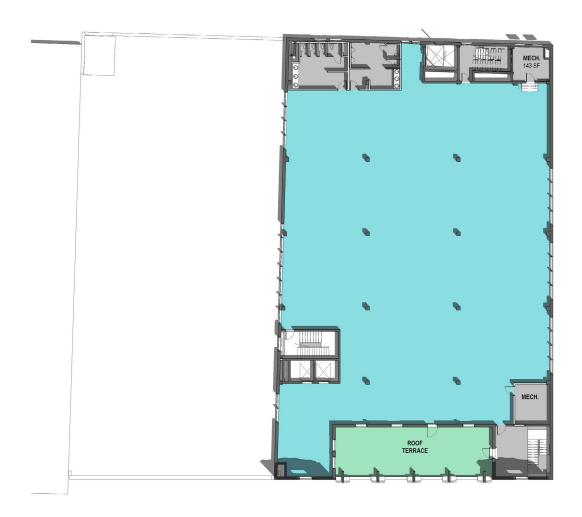

#### FLOOR 5

AVAILABILITIES UP TO ±12,502 RSF

**DEVELOPED BY** 

INVESTMENT MANAGEMENT

ARCHITECT