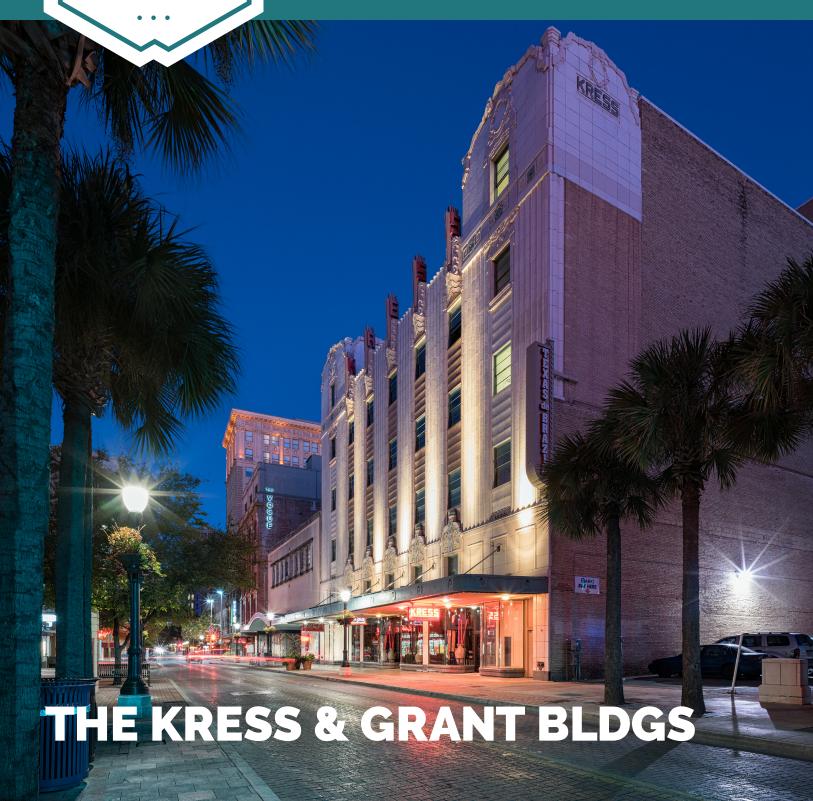

### **THE KRESS & GRANT BLDGS**

## WHERE HISTORY MEETS CREATIVE OFFICE SPACE

Built in 1938, the historic Kress Building is a fixture on Houston Street. In an area that defines San Antonio's walkability, GrayStreet Partners is transforming this historic building with the help of one of the world's leading collaborative design firms, Gensler. Utilizing Class A finishes on a great historic canvas, the Kress Building provides a unique creative office opportunity in San Antonio.