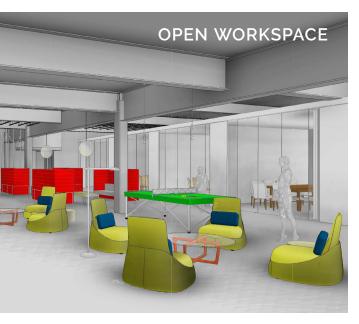

#### SPACE FEATURES

- HISTORIC BACKDROP TO A MODERN WORKSPACE
- ALL-NEW BUILDING SYSTEMS
- EFFICIENT FLOOR PLATES
- HIGH CEILINGS
- HIGH-QUALITY FINISHES

315 & 305 EAST HOUSTON STREET

315 & 305 EAST HOUSTON STREET