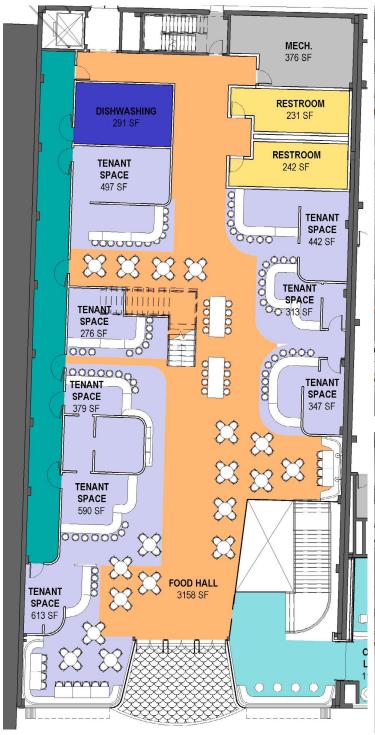

walkability, GrayStreet Partners is transforming this historic building with the help of one of the world's leading collaborative design firms, Gensler. Utilizing Class A finishes on a great historic canvas, the Kress Building provides a unique creative office opportunity in San Antonio.

#### WALKABILITY

- The most walkable office location in downtown San Antonio
- The highest parking ratio in CBD
- A stone's throw from the Riverwalk & the Alamo
- Surrounded by food, retail & hospitality

#### SPACE FEATURES

- HISTORIC BACKDROP TO A MODERN WORKSPACE
- ALL-NEW BUILDING SYSTEMS
- EFFICIENT FLOOR PLATES
- HIGH CEILINGS
- HIGH-QUALITY FINISHES





315 & 305 EAST HOUSTON STREET













315 & 305 EAST HOUSTON STREET









### 315 & 305 EAST HOUSTON STREET



#### PROPOSED FOOD HALL







### THE KRESS & GRANT BLDGS



#### FLOOR 2

AVAILABILITIES UP TO ±22,766 RSF







### THE KRESS & GRANT BLDGS



#### FLOOR 3

AVAILABILITIES UP TO ±16,573 RSF







### THE KRESS & GRANT BLDGS



#### FLOOR 4

AVAILABILITIES UP TO ±12,690 RSF







### THE KRESS & GRANT BLDGS



#### FLOOR 5

AVAILABILITIES UP TO ±12,502 RSF









**DEVELOPED BY** 



INVESTMENT MANAGEMENT

ARCHITECT

### Gensler

**EXCLUSIVE BROKER** 



#### LARRY MENDEZ Executive Managing Director

210.253.2924 larry.mendez@transwestern.com

# **BRAD KAUFMAN Senior Associate**

210.253.2922

brad.kaufman@transwestern.com