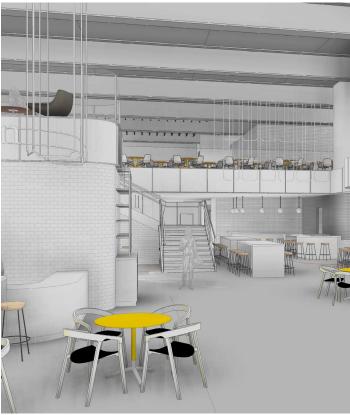

lkability, GrayStreet Partners is transforming this historic building with the help of one of the world's leading collaborative design firms, Gensler. Utilizing Class A finishes on a great historic canvas, the Kress Building provides a unique creative office opportunity in San Antonio.

#### WALKABILITY

- The most walkable office location in downtown San Antonio
- The highest parking ratio in CBD
- A stone's throw from the Riverwalk & the Alamo
- Surrounded by food, retail & hospitality

#### SPACE FEATURES

- HISTORIC BACKDROP TO A MODERN WORKSPACE
- ALL-NEW BUILDING SYSTEMS
- EFFICIENT FLOOR PLATES
- HIGH CEILINGS
- HIGH-QUALITY FINISHES





315 & 305 EAST HOUSTON STREET













315 & 305 EAST HOUSTON STREET









### 315 & 305 EAST HOUSTON STREET



#### PROPOSED FOOD HALL







### THE KRESS & GRANT BLDGS



#### FLOOR 2

AVAILABILITIES UP TO ±22,766 RSF







### THE KRESS & GRANT BLDGS



#### FLOOR 3

AVAILABILITIES UP TO ±16,573 RSF







### THE KRESS & GRANT BLDGS



#### FLOOR 4

AVAILABILITIES UP TO ±12,690 RSF







### THE KRESS & GRANT BLDGS



#### FLOOR 5

AVAILABILITIES UP TO ±12,502 RSF









**DEVELOPED BY** 



INVESTMENT MANAGEMENT

ARCHITECT

### Gensler

**EXCLUSIVE BROKER** 



#### LARRY MENDEZ Executive Managing Director

210.253.2924 larry.mendez@transwestern.com

# **BRAD KAUFMAN Senior Associate**

210.253.2922

brad.kaufman@transwestern.com