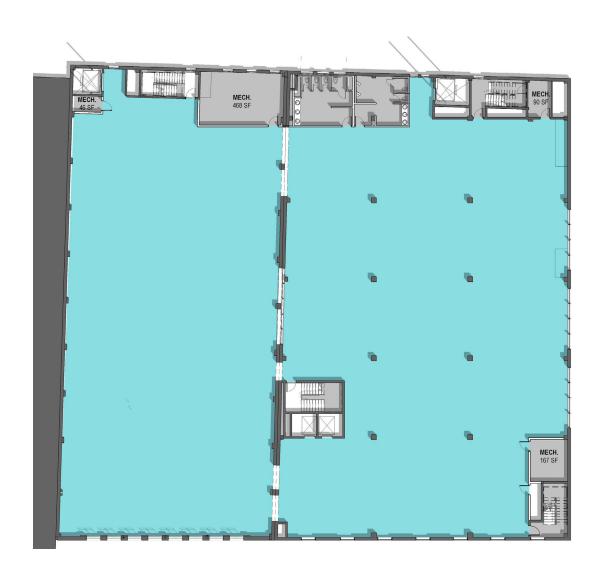

of one of the world's leading collaborative design firms, Gensler. Utilizing Class A finishes on a great historic canvas, the Kress Building provides a unique creative office opportunity in San Antonio.

#### WALKABILITY

- The most walkable office location in downtown San Antonio
- The highest parking ratio in CBD
- A stone's throw from the Riverwalk & the Alamo
- Surrounded by food, retail & hospitality

#### SPACE FEATURES

- HISTORIC BACKDROP TO A MODERN WORKSPACE
- ALL-NEW BUILDING SYSTEMS
- EFFICIENT FLOOR PLATES
- HIGH CEILINGS
- HIGH-QUALITY FINISHES





315 & 305 EAST HOUSTON STREET













315 & 305 EAST HOUSTON STREET









### 315 & 305 EAST HOUSTON STREET



#### PROPOSED FOOD HALL







### THE KRESS & GRANT BLDGS



#### FLOOR 2

AVAILABILITIES UP TO ±22,766 RSF







### THE KRESS & GRANT BLDGS



#### FLOOR 3

AVAILABILITIES UP TO ±16,573 RSF







### THE KRESS & GRANT BLDGS



#### FLOOR 4

AVAILABILITIES UP TO ±12,690 RSF







### THE KRESS & GRANT BLDGS



#### FLOOR 5

AVAILABILITIES UP TO ±12,502 RSF









**DEVELOPED BY** 



INVESTMENT MANAGEMENT

ARCHITECT

### Gensler

**EXCLUSIVE BROKER** 



#### LARRY MENDEZ Executive Managing Director

210.253.2924 larry.mendez@transwestern.com

# **BRAD KAUFMAN Senior Associate**

210.253.2922

brad.kaufman@transwestern.com