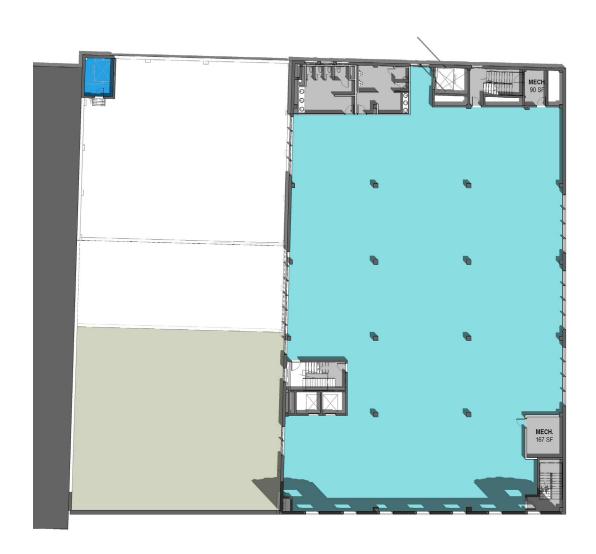

### THE KRESS & GRANT BLDGS

#### FLOOR 5

AVAILABILITIES UP TO ±12,502 RSF

**DEVELOPED BY** 

INVESTMENT MANAGEMENT

ARCHITECT