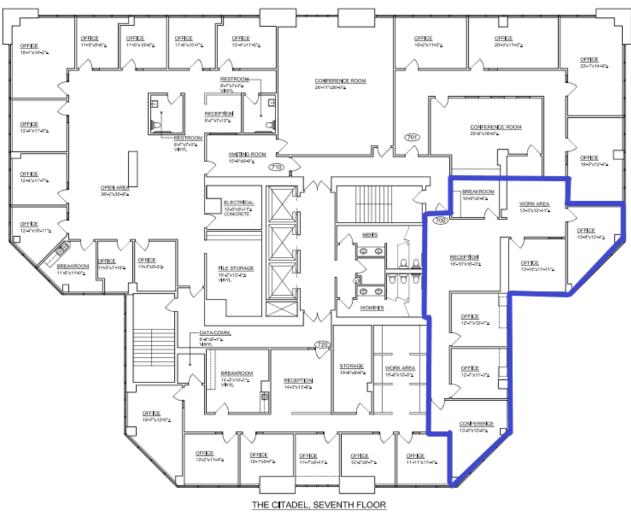

adviser!



### **Map Location**



Office Space For Lease



### First Floor - Suite 110 +/- 1,707 RSF





Joe Farr, CCIM

Qualifying Broker (505) 246-9800 jfarr@dukecityllc.com N M License#19522

Office Space For Lease



### Fourth Floor - Suite 420 +/-3,039 RSF





#### Joe Farr, CCIM

Qualifying Broker (505) 246-9800 jfarr@dukecityllc.com N M License#19522

Office Space For Lease



### Fifth Floor Suite 510 +/-1,583 RSF,





#### Joe Farr, CCIM

Qualifying Broker (505) 246-9800 jfarr@dukecityllc.com

The information presented here is deemed to be accurate, however it has not been independently verified. We make no quarantee, warranty or representation. It is your responsibility to confirm accuracy and completeness.

Office Space For Lease



Seventh Floor Suite 700 +/-1,878 RSF





#### Joe Farr, CCIM

Qualifying Broker (505) 246-9800 jfarr@dukecityllc.com NM License #19522

Office Space For Lease



Ninth Floor Suite 940 +/-3,815 RSF Suite 920 +/-1,810 RSF & Suite 990 +/-1,119 RSF



The information presented here is deemed to be accurate, however it has not been independently verified. We make no quarantee, warranty or representation. It is your responsibility to confirm accuracy and completeness.