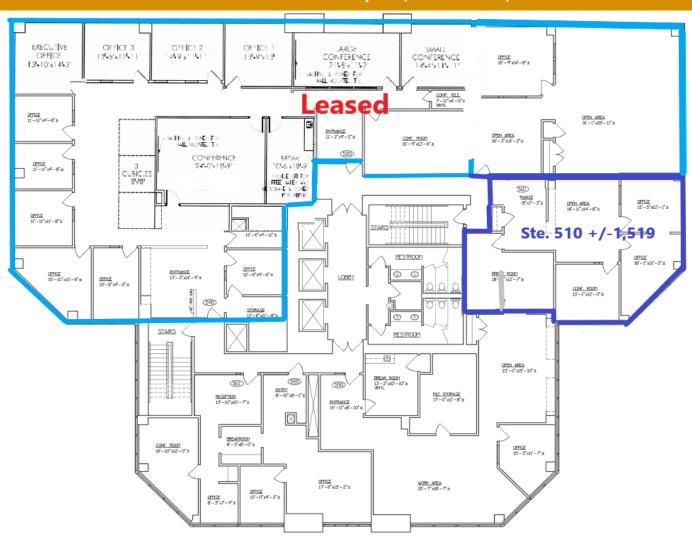

20          | 1,810 SF | 2,929 SF  | Full Service     | \$19.50 PSF |
| 940          | 3,815 SF | 3,815 SF  | Available 9/1/21 | \$19.50 PSF |
| 990          | 1,119 SF | 2,929 SF  | Full Service     | \$19.50 PSF |

Available 4/1/22

### Joe Farr, CCIM

Qualifying Broker (505) 246-9800 jfarr@dukecityllc.com NM License # 19522

Your trusted commercial real estate adviser!



### **Map Location**



Office Space For Lease



### First Floor - Suite 110 +/- 1,707 RSF





Joe Farr, CCIM

Qualifying Broker (505) 246-9800 jfarr@dukecityllc.com N M License#19522

Office Space For Lease



### Fourth Floor - Suite 420 +/-3,039 RSF





#### Joe Farr, CCIM

Qualifying Broker (505) 246-9800 jfarr@dukecityllc.com N M License#19522

Office Space For Lease



### Fifth Floor Suite 510 +/-1,583 RSF,





#### Joe Farr, CCIM

Qualifying Broker (505) 246-9800 jfarr@dukecityllc.com

The information presented here is deemed to be accurate, however it has not been independently verified. We make no quarantee, warranty or representation. It is your responsibility to confirm accuracy and completeness.

Office Space For Lease



Seventh Floor Suite 700 +/-1,878 RSF





#### Joe Farr, CCIM

Qualifying Broker (505) 246-9800 jfarr@dukecityllc.com NM License #19522

Office Space For Lease



Ninth Floor Suite 940 +/-3,815 RSF Suite 920 +/-1,810 RSF & Suite 990 +/-1,119 RSF



The information presented here is deemed to be accurate, however it has not been independently verified. We make no quarantee, warranty or representation. It is your responsibility to confirm accuracy and completeness.