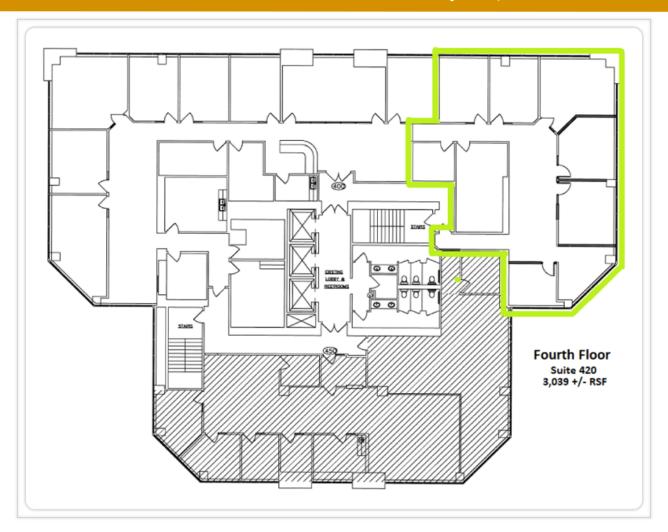

| \$19.50 PSF |
| 510          | 1,583SF  | 1,583SF   | Full Service     | \$19.50 PSF |
| 700          | 1,878 SF | 1,878 SF  | Full Service     | \$19.50 PSF |
| 920          | 1,810 SF | 2,929 SF  | Full Service     | \$19.50 PSF |
| 940          | 3,815 SF | 3,815 SF  | Available 9/1/21 | \$19.50 PSF |
| 990          | 1,119 SF | 2,929 SF  | Full Service     | \$19.50 PSF |

Available 4/1/22

### Joe Farr, CCIM

Qualifying Broker (505) 246-9800 jfarr@dukecityllc.com NM License # 19522

Your trusted commercial real estate adviser!



### **Map Location**



Office Space For Lease



### First Floor - Suite 110 +/- 1,707 RSF





Joe Farr, CCIM

Qualifying Broker (505) 246-9800 jfarr@dukecityllc.com N M License#19522

Office Space For Lease



### Fourth Floor - Suite 420 +/-3,039 RSF





#### Joe Farr, CCIM

Qualifying Broker (505) 246-9800 jfarr@dukecityllc.com N M License#19522

Office Space For Lease



### Fifth Floor Suite 510 +/-1,583 RSF,





#### Joe Farr, CCIM

Qualifying Broker (505) 246-9800 jfarr@dukecityllc.com

The information presented here is deemed to be accurate, however it has not been independently verified. We make no quarantee, warranty or representation. It is your responsibility to confirm accuracy and completeness.

Office Space For Lease



Seventh Floor Suite 700 +/-1,878 RSF





#### Joe Farr, CCIM

Qualifying Broker (505) 246-9800 jfarr@dukecityllc.com NM License #19522

Office Space For Lease



Ninth Floor Suite 940 +/-3,815 RSF Suite 920 +/-1,810 RSF & Suite 990 +/-1,119 RSF



The information presented here is deemed to be accurate, h