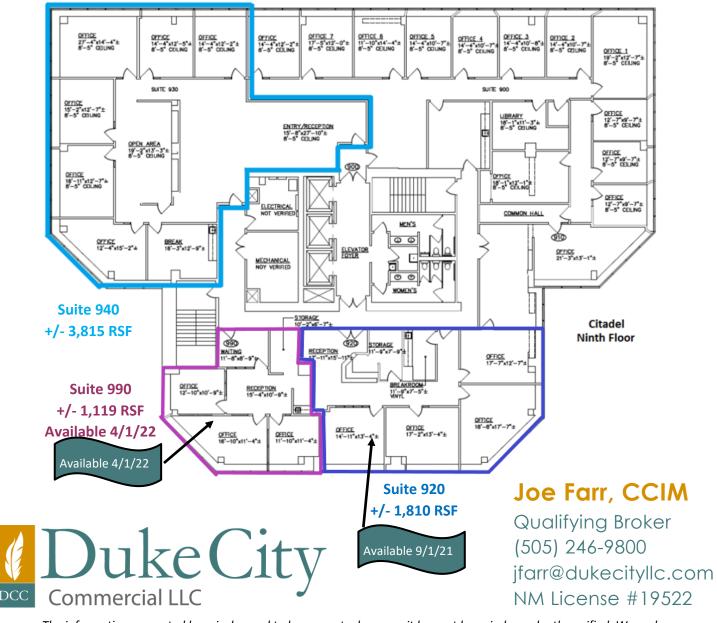

#### Joe Farr, CCIM

Qualifying Broker (505) 246-9800 jfarr@dukecityllc.com NM License #19522

Office Space For Lease

Ninth Floor Suite 940 +/-3,815 RSF Suite 920 +/-1,810 RSF & Suite 990 +/-1,119 RSF

The information presented here is deemed to be accurate, however it has not been independently verified. We make no quarantee, warranty or representation. It is your responsibility to confirm accuracy and completeness.