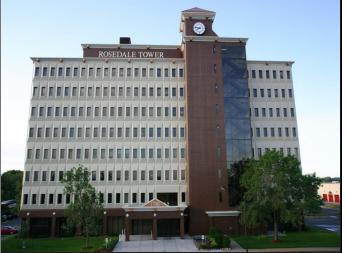

Address: 1700 Highway 36 West

Leasing Office Phone: (651) 361-8941

Email: leasing@tedglasrud.com

Rosedale Tower, located in Roseville, Minnesota, was purchased by Ted Glasrud Associates MN, LLC in 2008 and became our new Corporate Headquarters. This 90,000 square foot, nine story office building originally constructed in 1973, is the tallest building in the City of Roseville and captures both the skylines of downtown St. Paul and Minneapolis on Federal Interstate Highway I-35W and State Highway 36. The building has a spacious well decorated lobby and two large conference rooms and a break room available for use by its tenants. Shortly after purchasing this building, "The Blg White Building", as it was known, was transformed into a well appointed modern looking building, which really stands out when automobiles drive past the site both during the daylight and also at night with a large back lighted clock and also accent lighting. This project is owned, managed and leased by Ted Glasrud Associates MN, LLC.