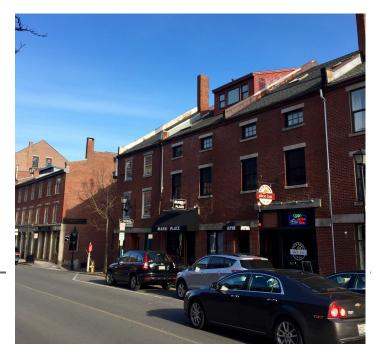

## 100 % Occupied

Historic Old Port Building in the heart of it all. Four retail storefronts and 3 high end residential units in a completely restored building. Tenants include - Mash Tun, Old Port Slice Bar & Mark's Place