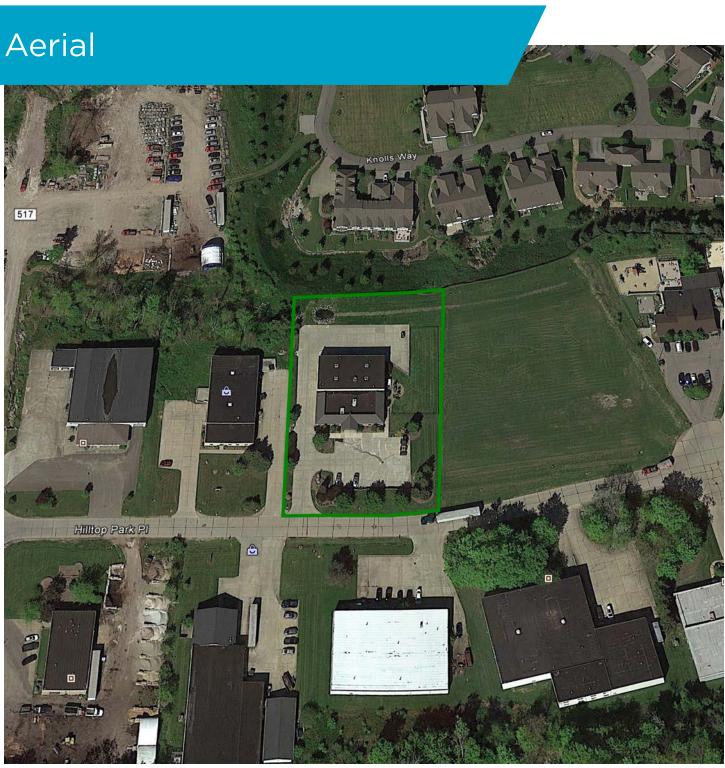

## KNOWLES INDUSTRIAL PARK

16750 Hilltop Park Place Chagrin Falls, Ohio 44023

### **BUILDING SF OFFICE SF** WAREHOUSE SF ACRES CONSTRUCTED **CONSTRUCTION TYPE DRIVE-IN DOOR** EXTERIOR LIGHTING HEAT **AIR-CONDITIONING CEILING HEIGHT** POWER SALE PRICE

8,600 SF 4,000 SF 4,600 SF 1.1375 acres 2006 Masonry / Brick / Veener One (1) 14' x 12' Brick T-8 Co Ray Vac Office 18' 220A / 480V / 3P \$775,000

#### Highlights

- Knowles Industrial Park in Chagrin Falls, Ohio.
- Close proximity to skilled workforce.
- Strong community with affluent interests.
- Very well maintained.
- One (1) drive-in door ~ 14' x 12'.
- 18' clear ceiling height.
- T5 lighting.
- Airline drops, power drops.
- Heat is radiant in warehouse and HVAC in offices.
- Upscale features and fixtures.
  - On-site generator.