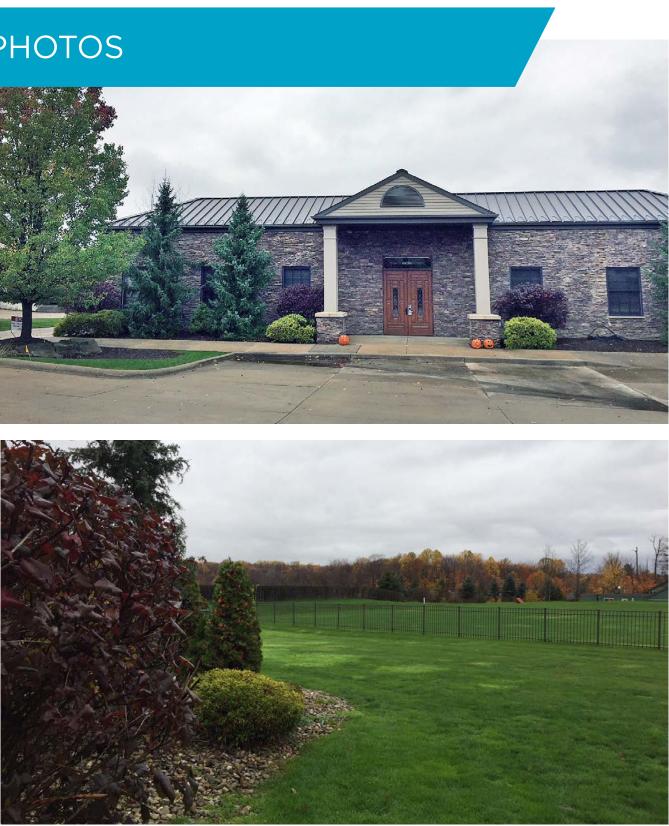

op Park Place Chagrin Falls, Ohio 44023



### **BUILDING SF OFFICE SF** WAREHOUSE SF ACRES CONSTRUCTED **CONSTRUCTION TYPE DRIVE-IN DOOR** EXTERIOR LIGHTING HEAT **AIR-CONDITIONING CEILING HEIGHT** POWER SALE PRICE

8,600 SF 4,000 SF 4,600 SF 1.1375 acres 2006 Masonry / Brick / Veener One (1) 14' x 12' Brick T-8 Co Ray Vac Office 18' 220A / 480V / 3P \$775,000

#### Highlights

- Knowles Industrial Park in Chagrin Falls, Ohio.
- Close proximity to skilled workforce.
- Strong community with affluent interests.
- Very well maintained.
- One (1) drive-in door ~ 14' x 12'.
- 18' clear ceiling height.
- T5 lighting.
- Airline drops, power drops.
- Heat is radiant in warehouse and HVAC in offices.
- Upscale features and fixtures.
  - On-site generator.









Office & Warehouse Photos











## Good Highway Access to RT 422 • I-271 • RT 306 • RT 91



### Signage



# 16750 Hilltop Park Place



Eliot Kijewski, SIOR Senior Vice President 216.525.1487 ekijewski@crescorealestate.com



Simon Caplan, SIOR Principal 216.525.1472 scaplan@crescorealestate.com



3 Summit Park Drive, Suite 200 Cleveland, Ohio 44131 216.520.1200 crescorealestate.com

#### $Independently\ Owned\ and\ Operated\ /A\ Member\ of\ the\ Cushman\ \&\ Wakefield\ Alliance$

Cushman & Wakefield Copyright 2015. No warranty or representation, express or implied, is made to the accuracy or completeness of the information contained herein, and same is submitted subject to errors, omissions, change of price, rental or other conditions, withdrawal without notice, and to any spe listing conditions imposed by the pr