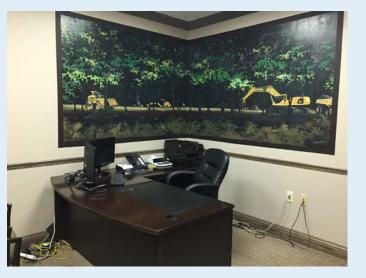

KNOWLES INDUSTRIAL PARK

16750 Hilltop Park Place Chagrin Falls, Ohio 44023



### **BUILDING SF OFFICE SF** WAREHOUSE SF ACRES CONSTRUCTED **CONSTRUCTION TYPE DRIVE-IN DOOR** EXTERIOR LIGHTING HEAT **AIR-CONDITIONING CEILING HEIGHT** POWER SALE PRICE

8,600 SF 4,000 SF 4,600 SF 1.1375 acres 2006 Masonry / Brick / Veener One (1) 14' x 12' Brick T-8 Co Ray Vac Office 18' 220A / 480V / 3P \$775,000

#### Highlights

- Knowles Industrial Park in Chagrin Falls, Ohio.
- Close proximity to skilled workforce.
- Strong community with affluent interests.
- Very well maintained.
- One (1) drive-in door ~ 14' x 12'.
- 18' clear ceiling height.
- T5 lighting.
- Airline drops, power drops.
- Heat is radiant in warehouse and HVAC in offices.
- Upscale features and fixtures.
  - On-site generator.









Office & Warehouse Photos











## Good Highway Access to RT 422 • I-271 • RT 306 • RT 91



### Signage



# 16750 Hilltop Park Place



Eliot Kijewski, SIOR Senior Vice President 216.525.1487 ekijewski@crescorealestate.com



Simon Caplan, SIOR Principal 216.525.1472 scaplan@crescorealestate.com



3 Summit Park Drive, Suite 200 Cleveland, Ohio 44131 216.520.1200 crescorealestate.com

#### $Independently\ Owned\ and\ Operated\ /A\ Member\ of\ the\ Cushman\ \&\ Wakefield\ Alliance$

Cushman & Wakefield Copyright 2015. No warranty or representation, express or implied, is made to the accuracy or completeness of the information contained herein, and same is submitted subject to errors, omissions, change of price, rental or other conditions, withdrawal without notice, and to any spe