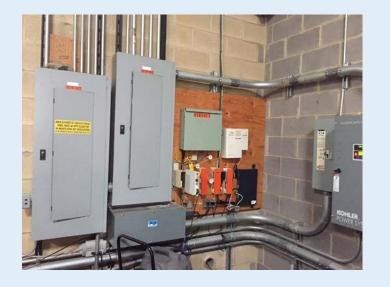

illtop Park Place Chagrin Falls, Ohio 44023



### **BUILDING SF OFFICE SF** WAREHOUSE SF ACRES CONSTRUCTED **CONSTRUCTION TYPE DRIVE-IN DOOR** EXTERIOR LIGHTING HEAT **AIR-CONDITIONING CEILING HEIGHT** POWER SALE PRICE

8,600 SF 4,000 SF 4,600 SF 1.1375 acres 2006 Masonry / Brick / Veener One (1) 14' x 12' Brick T-8 Co Ray Vac Office 18' 220A / 480V / 3P \$775,000

#### Highlights

- Knowles Industrial Park in Chagrin Falls, Ohio.
- Close proximity to skilled workforce.
- Strong community with affluent interests.
- Very well maintained.
- One (1) drive-in door ~ 14' x 12'.
- 18' clear ceiling height.
- T5 lighting.
- Airline drops, power drops.
- Heat is radiant in warehouse and HVAC in offices.
- Upscale features and fixtures.
  - On-site generator.









Office & Warehouse Photos











## Good Highway Access to RT 422 • I-271 • RT 306 • RT 91



### Signage



# 16750 Hilltop Park Place



Eliot Kijewski, SIOR Senior Vice President 216.525.1487 ekijewski@crescorealestate.com



Simon Caplan, SIOR Principal 216.525.1472 scaplan@crescorealestate.com



3 Summit Park Drive, Suite 200 Cleveland, Ohio 44131 216.520.1200 crescorealestate.com

#### $Independently\ Owned\ and\ Operated\ /A\ Member\ of\ the\ Cushman\ \&\ Wakefield\ Alliance$

Cushman & Wakefield Copyright 2015. No warranty or representation, express or implied, is made to the accuracy or completeness of the information contained herein, and same is submitted subject to errors, omissions, change of price, rental or other conditions, withdrawal without notice, and to any spe listing conditions imposed by th