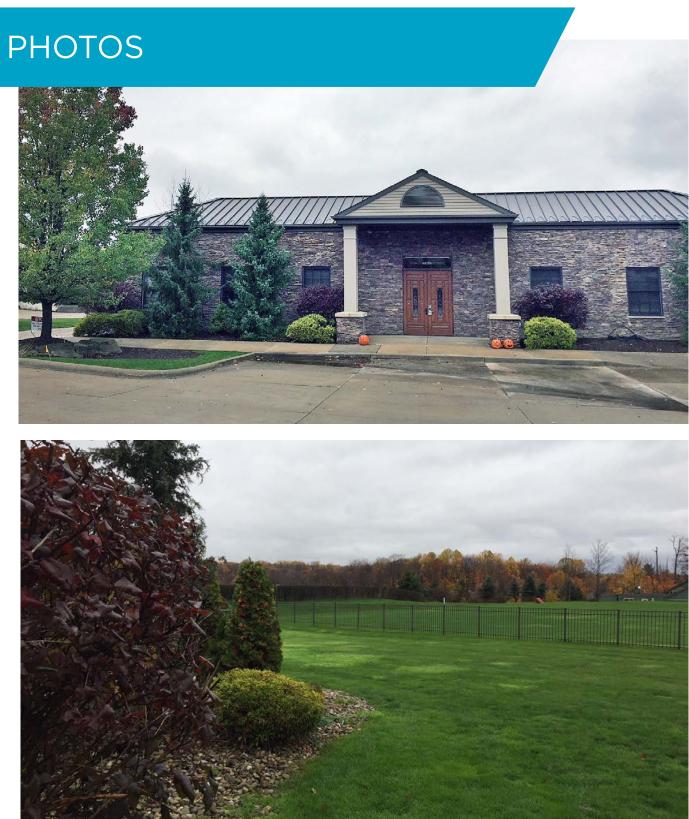

ltop Park Place Chagrin Falls, Ohio 44023



### **BUILDING SF OFFICE SF** WAREHOUSE SF ACRES CONSTRUCTED **CONSTRUCTION TYPE DRIVE-IN DOOR** EXTERIOR LIGHTING HEAT **AIR-CONDITIONING CEILING HEIGHT** POWER SALE PRICE

8,600 SF 4,000 SF 4,600 SF 1.1375 acres 2006 Masonry / Brick / Veener One (1) 14' x 12' Brick T-8 Co Ray Vac Office 18' 220A / 480V / 3P \$775,000

#### Highlights

- Knowles Industrial Park in Chagrin Falls, Ohio.
- Close proximity to skilled workforce.
- Strong community with affluent interests.
- Very well maintained.
- One (1) drive-in door ~ 14' x 12'.
- 18' clear ceiling height.
- T5 lighting.
- Airline drops, power drops.
- Heat is radiant in warehouse and HVAC in offices.
- Upscale features and fixtures.
  - On-site generator.









Office & Warehouse Photos











## Good Highway Access to RT 422 • I-271 • RT 306 • RT 91



### Signage



# 16750 Hilltop Park Place



Eliot Kijewski, SIOR Senior Vice President 216.525.1487 ekijewski@crescorealestate.com



Simon Caplan, SIOR Principal 216.525.1472 scaplan@crescorealestate.com



3 Summit Park Drive, Suite 200 Cleveland, Ohio 44131 216.520.1200 crescorealestate.com

#### $Independently\ Owned\ and\ Operated\ /A\ Member\ of\ the\ Cushman\ \&\ Wakefield\ Alliance$

Cushman & Wakefield Copyright 2015. No warranty or representation, express or implied, is made to the accuracy or completeness of the information contained herein, and same is submitted subject to errors, omissions, change of price, rental or other conditions, withdrawal without notice, and to any spe listing conditions imposed by the