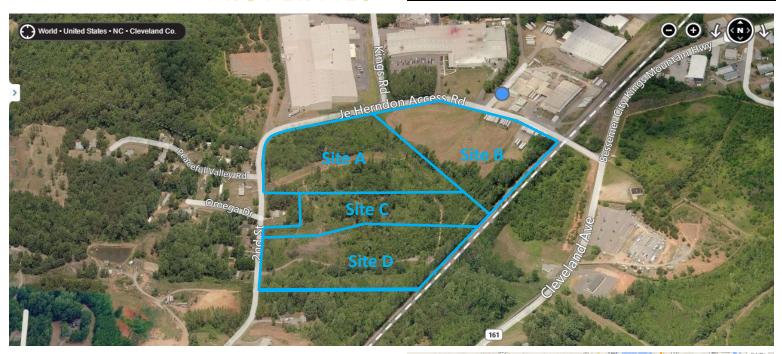

## Land For Sale Kings Mountain Industrial Park Gaston County, NC

- Zoned HI—Heavy Industrial
- All Utilities
- Sites Range in size from 6.23
  Acres to 34.08 Acres
- Sites Abut Main Rail Line

## Property Details:

- Site A—PID 153208 = 9.36 Acres \$27,500 per Acre = \$257,400
- Site B—PID 153209 = 8.75 Acres \$32,500 per Acre = \$284,375
- Site C—PID 153215 = 6.23 Acres \$19,000 per Acre = \$118,370
- Site D—PID 153214 = 9.74 Acres \$23,000 per Acre = \$224,020

Total 34.08 Acres \$884,165

For more information contact: Jim Whiteside 704.347.4676 Jim@Whitesideindustrial.com

All information regarding property for sale, rental, financing is from sources deemed reliable but no warranty or representation is made as to the accuracy thereof and same is subject to change of price omissions, errors or other conditions prior to sale, lease, or withdrawal.