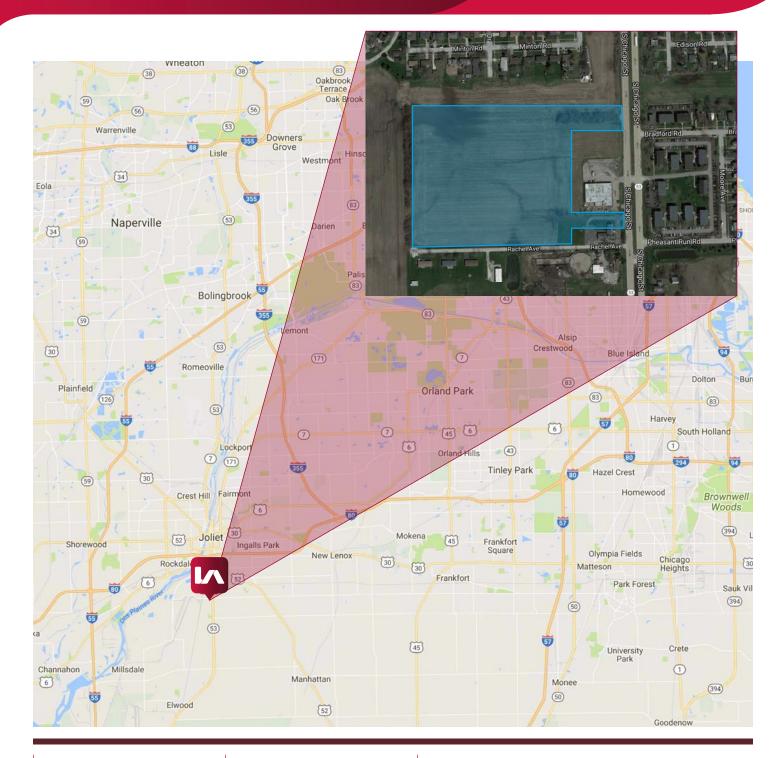

## AVAILABLE FOR SALE **RACHEL AVENUE**

UNINCORPORATED WILL COUNTY, ILLINOIS

## **IDEAL DEVELOPMENT SITE**

## **SPECIFICATIONS:**

| SITE SIZE:   | 18.53 Acres                                                                                                                                                                                                                                                                                                                                                                                                                       |
|--------------|-----------------------------------------------------------------------------------------------------------------------------------------------------------------------------------------------------------------------------------------------------------------------------------------------------------------------------------------------------------------------------------------------------------------------------------|
| INFORMATION: | <ul> <li>Access off Chicago Street</li> <li>1.40 Miles to I-80 4-way Interchange<br/>(Rte. 53)</li> <li>1.50 Miles to Union Pacific Intermodal</li> <li>8.50 Miles to BNSF Intermodal</li> <li>Parcel Numbers / Taxes <ul> <li>30-07-28-214-006-0000</li> <li>(\$371.32 per year)</li> <li>30-07-28-215-004-0000</li> <li>(\$1334.50 per year)</li> <li>30-07-28-215-003-0000</li> <li>(\$134.50 per year)</li> </ul> </li> </ul> |
| ZONING:      | A-1S - Agricultural                                                                                                                                                                                                                                                                                                                                                                                                               |
| PRICE        | STO                                                                                                                                                                                                                                                                                                                                                                                                                               |