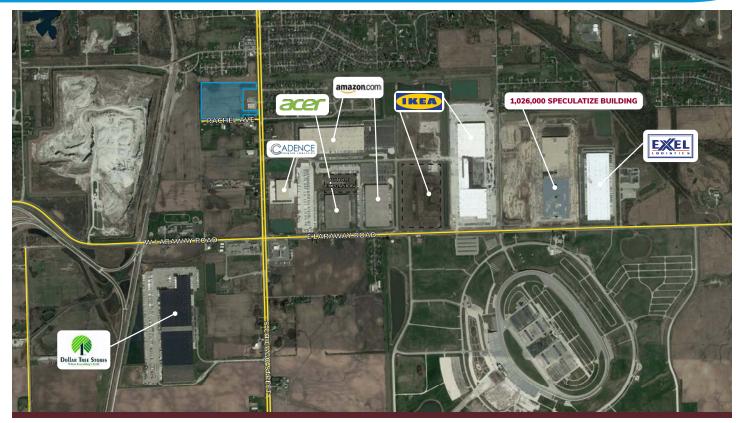

## AVAILABLE FOR SALE **RACHEL AVENUE**

UNINCORPORATED WILL COUNTY, ILLINOIS

## **IDEAL DEVELOPMENT SITE**

## **SPECIFICATIONS:**

| SITE SIZE:   | 18.53 Acres                                                                                                                                                                                                                                                                                                                                                                                                                       |
|--------------|-----------------------------------------------------------------------------------------------------------------------------------------------------------------------------------------------------------------------------------------------------------------------------------------------------------------------------------------------------------------------------------------------------------------------------------|
| INFORMATION: | <ul> <li>Access off Chicago Street</li> <li>1.40 Miles to I-80 4-way Interchange<br/>(Rte. 53)</li> <li>1.50 Miles to Union Pacific Intermodal</li> <li>8.50 Miles to BNSF Intermodal</li> <li>Parcel Numbers / Taxes <ul> <li>30-07-28-214-006-0000</li> <li>(\$371.32 per year)</li> <li>30-07-28-215-004-0000</li> <li>(\$1334.50 per year)</li> <li>30-07-28-215-003-0000</li> <li>(\$134.50 per year)</li> </ul> </li> </ul> |
| ZONING:      | A-1S - Agricultural                                                                                                                                                                                                                                                                                                                                                                                                               |
| PRICE        | STO                                                                                                                                                                                                                                                                                                                                                                                                                               |