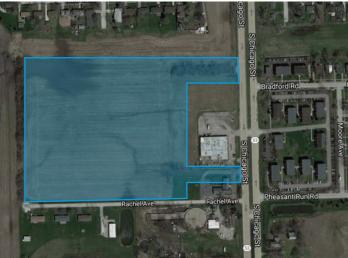

## AVAILABLE FOR SALE **RACHEL AVENUE**

UNINCORPORATED WILL COUNTY, ILLINOIS

## **IDEAL DEVELOPMENT SITE**

## **SPECIFICATIONS:**

| SITE SIZE:   | 18.53 Acres                                                                                                                                                                                                                                                                                                                                                                                                                       |
|--------------|-----------------------------------------------------------------------------------------------------------------------------------------------------------------------------------------------------------------------------------------------------------------------------------------------------------------------------------------------------------------------------------------------------------------------------------|
| INFORMATION: | <ul> <li>Access off Chicago Street</li> <li>1.40 Miles to I-80 4-way Interchange<br/>(Rte. 53)</li> <li>1.50 Miles to Union Pacific Intermodal</li> <li>8.50 Miles to BNSF Intermodal</li> <li>Parcel Numbers / Taxes <ul> <li>30-07-28-214-006-0000</li> <li>(\$371.32 per year)</li> <li>30-07-28-215-004-0000</li> <li>(\$1334.50 per year)</li> <li>30-07-28-215-003-0000</li> <li>(\$134.50 per year)</li> </ul> </li> </ul> |
| ZONING:      | A-1S - Agricultural                                                                                                                                                                                                                                                                                                                                                                                                               |
| PRICE        | STO                                                                                                                                                                                                                                                                                                                                                                                                                               |