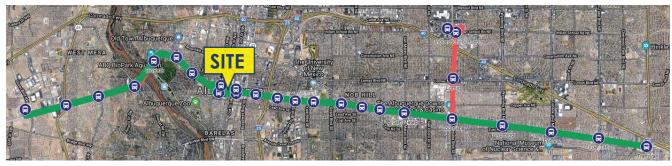

Albuquerque Rapid Transit Project

Transit can help customers get to local businesses; expanding market area by providing more accessibility.

Increasing the ability for employees to take transit to work, freeing up on-site parking space and providing convenient access for visiting tourists to shops, restaurants and museums.

ART runs along Central between Unser Blvd. & Tramway Blvd.

A bus will arrive every 7 to 8 minutes between 6:30 a.m. and 6:30 p.m

A bus will arrive every 15 minutes before 6:30 a.m. and after 6:30 p.m.

**ART Route and Stops** 