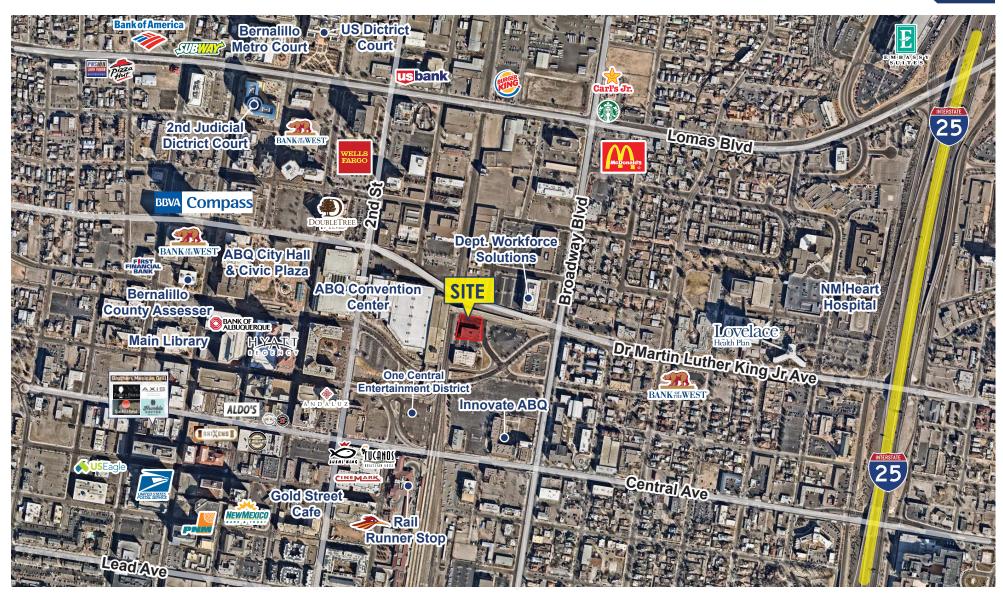

For

LEASE

FOR LEASE 317 COMMERCIAL ST NE, ALBUQUERQUE, NM 87102

DOWNTOWN PARKING & TRANSPORTATION

City Parking Facilities

**ART Stops** 

Α

**NM Rail Runner Station** 

Albuquerque Rapid Transit Project

Transit can help customers get to local businesses; expanding market area by providing more accessibility.

Increasing the ability for employees to take transit to work, freeing up on-site parking space and providing convenient access for visiting tourists to shops, restaurants and museums.

ART runs along Central between Unser Blvd. & Tramway Blvd.

A bus will arrive every 7 to 8 minutes between 6:30 a.m. and 6:30 p.m

A bus will arrive every 15 minutes before 6:30 a.m. and after 6:30 p.m.

**ART Route and Stops** 