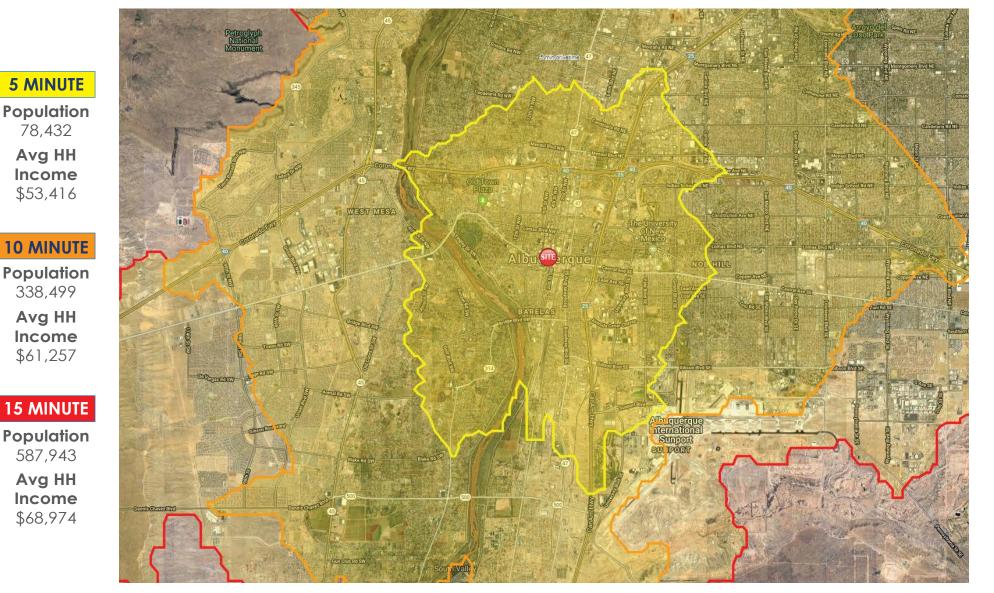

FOR LEASE | 317 COMMERCIAL ST NE, ALBUQUERQUE, NM 87102

ArgusInvestmentRealty.com

For Lease

DRIVE TIME DEMOGRAPHICS