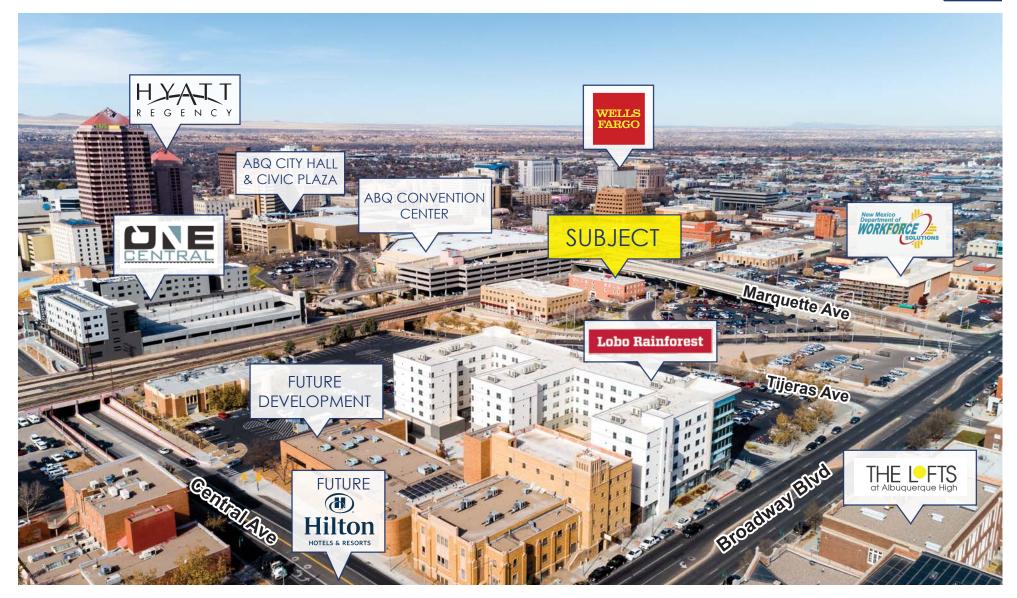

For

LEASE

FOR LEASE 317 COMMERCIAL ST NE, ALBUQUERQUE, NM 87102

AREA OVERVIEW

For

LEASE

FOR LEASE | 317 COMMERCIAL ST NE, ALBUQUERQUE, NM 87102

AREA OVERVEIW