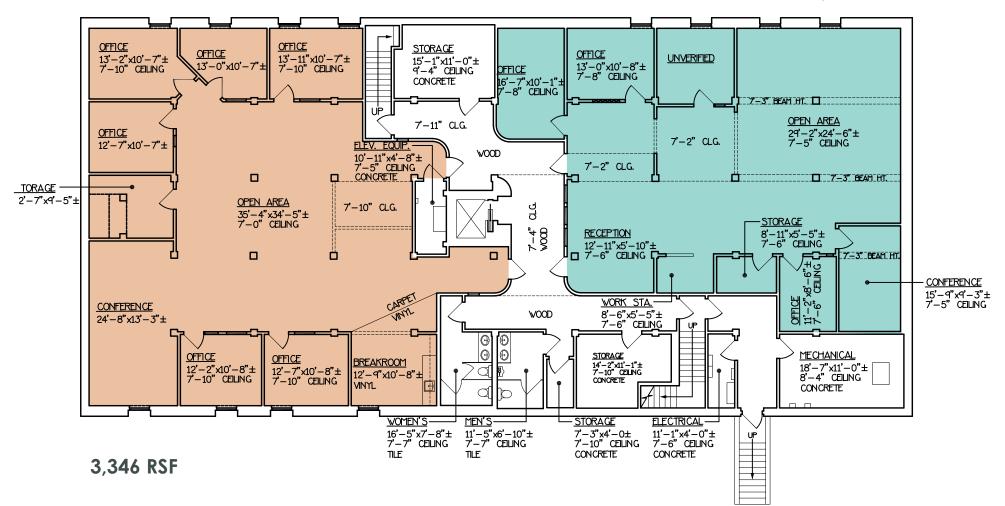

#### **Garden Level Available**

)) 3,346 ±RSF

>> 2,704 ±RSF \*Can be combined for 6,050 ±RSF

#### CONTACT

STACEY NENNINGER, CCIM

✓ stacey@argusinvestmentrealty.comづ 505.855.7608

For

LEASE

For Lease | 317 COMMERCIAL ST NE, ALBUQUERQUE, NM 87102

GARDEN LEVEL - 6,050 TOTAL RSF

2,704 RSF