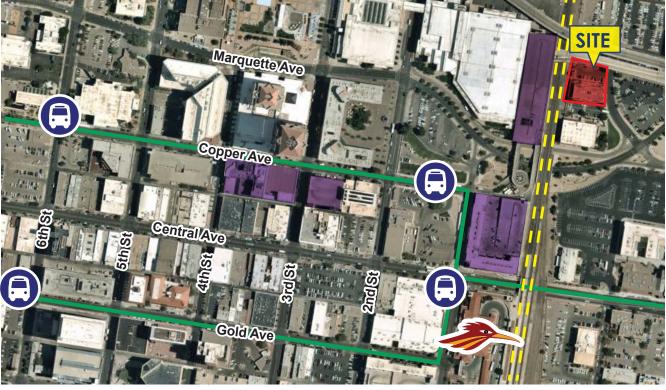

For

LEASE

FOR LEASE 317 COMMERCIAL ST NE, ALBUQUERQUE, NM 87102

DOWNTOWN PARKING & TRANSPORTATION

City Parking Facilities

**ART Stops** 

Α

**NM Rail Runner Station** 