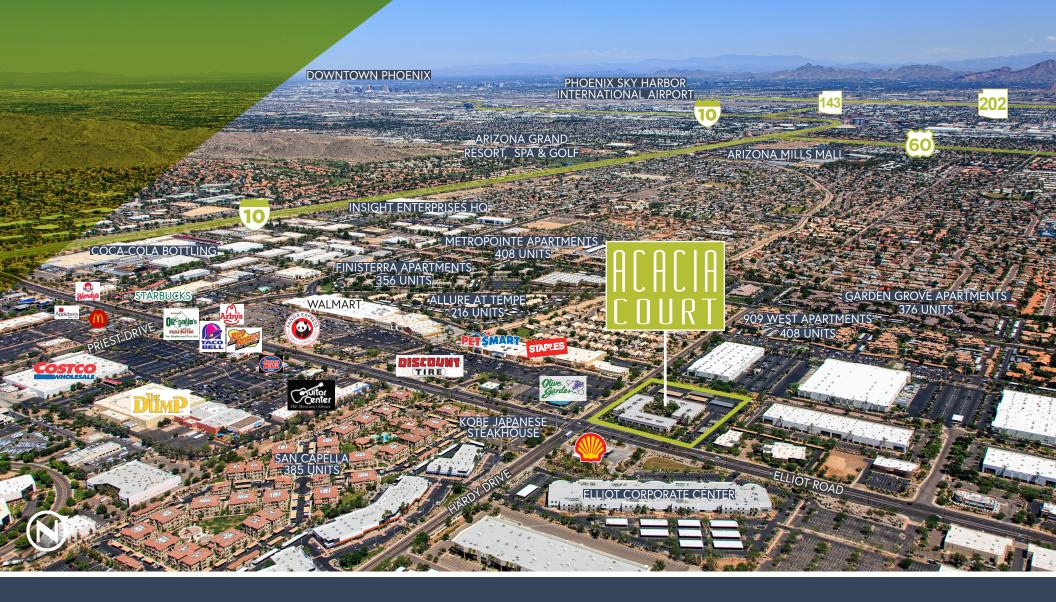

## LOCATED IN THE VIBRANT SOUTH TEMPE/AHWATUKEE SUBMARKET

Acacia Court benefits from its strategic location along Elliot Road, the primary east-west arterial through the East Valley cities of Tempe, Mesa, Chandler and Gilbert.

## LESS THAN ONE MILE

from Interstate 10 freeway, two miles to US 60 and four miles from Loop 101 freeway, providing quick access to Metropolitan Phoenix.

## OVER ±7.8M SF OF RETAIL

within a three-mile radius of the project providing abundant dining and retail options.