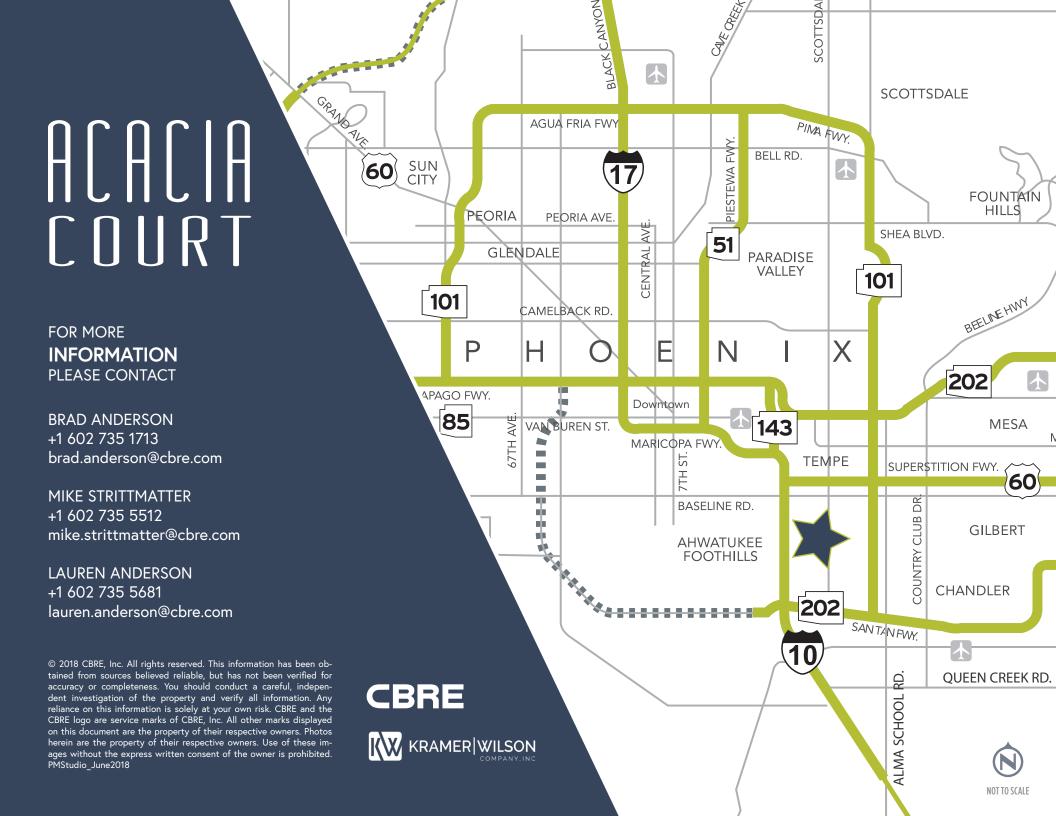

## LOCATED IN THE VIBRANT SOUTH TEMPE/AHWATUKEE SUBMARKET

Acacia Court benefits from its strategic location along Elliot Road, the primary east-west arterial through the East Valley cities of Tempe, Mesa, Chandler and Gilbert.

## LESS THAN ONE MILE

from Interstate 10 freeway, two miles to US 60 and four miles from Loop 101 freeway, providing quick access to Metropolitan Phoenix.