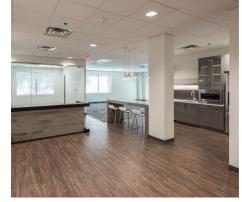

## **PROPERTY FEATURES**

BUILDING SIZE | ±104,310 SF

**MOVE-IN READY SPEC SUITES** 

LOCATION | LESS THAN 1 MILE TO I-10 FREEWAY

**PARKING RATIO | 4.1/1,000** 

YEAR BUILT | 2000; RENOVATED 2011