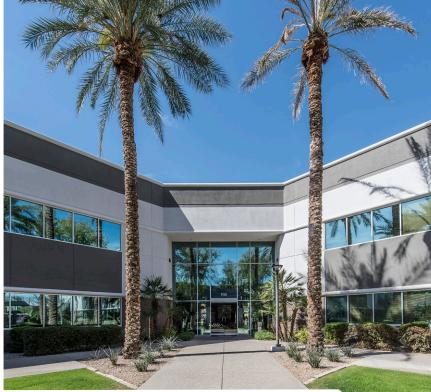

## **PROPERTY FEATURES**

BUILDING SIZE | ±104,310 SF

**MOVE-IN READY SPEC SUITES** 

LOCATION | LESS THAN 1 MILE TO I-10 FREEWAY

**PARKING RATIO | 4.1/1,000** 

YEAR BUILT | 2000; RENOVATED 2011

## LOCATED IN THE VIBRANT SOUTH TEMPE/AHWATUKEE SUBMARKET

Acacia Court benefits from its strategic location along Elliot Road, the primary east-west arterial through the East Valley cities of Tempe, Mesa, Chandler and Gilbert.