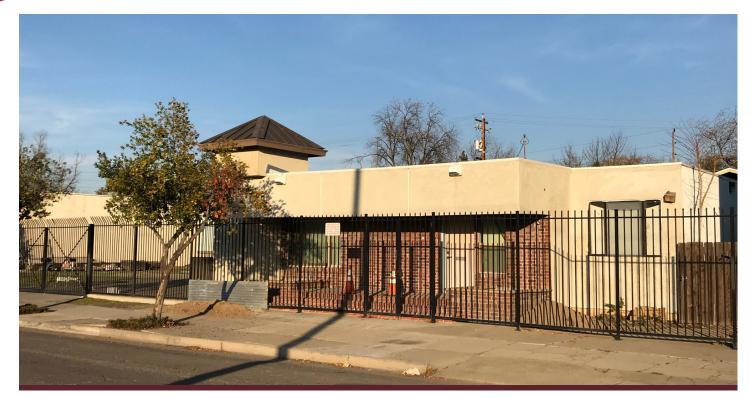

## INDUSTRIAL BUILDINGS FOR SALE 4,600± SF ON 0.51± AC 1128-1148 N. UNION STREET, STOCKTON, CA

# **BUILDING 1**

- 1,500± Square Feet
- 100% office including:
  - Reception area
  - Conference Room
  - Private Offices
  - Two Restrooms
  - Storage

\*Newly Remodeled\*

#### COMMENTS:

- Fenced concrete/ surfaced yard area with automated gate entry
- Three (3) separate legal parcels
- Access from front (Union Street) and alleyway in back
- New roofs on all 3 buildings