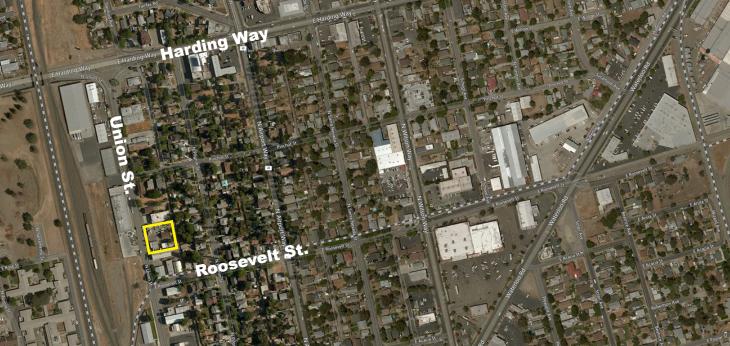

## INDUSTRIAL BUILDINGS FOR SALE 4,600± SF ON 0.51± AC 1128-1148 N. UNION STREET, STOCKTON, CA

#### COMMENTS:

- Fenced concrete/ surfaced yard area with automated gate entry
- Three (3) separate legal parcels
- Access from front (Union Street) and alleyway in back
- New roofs on all 3 buildings