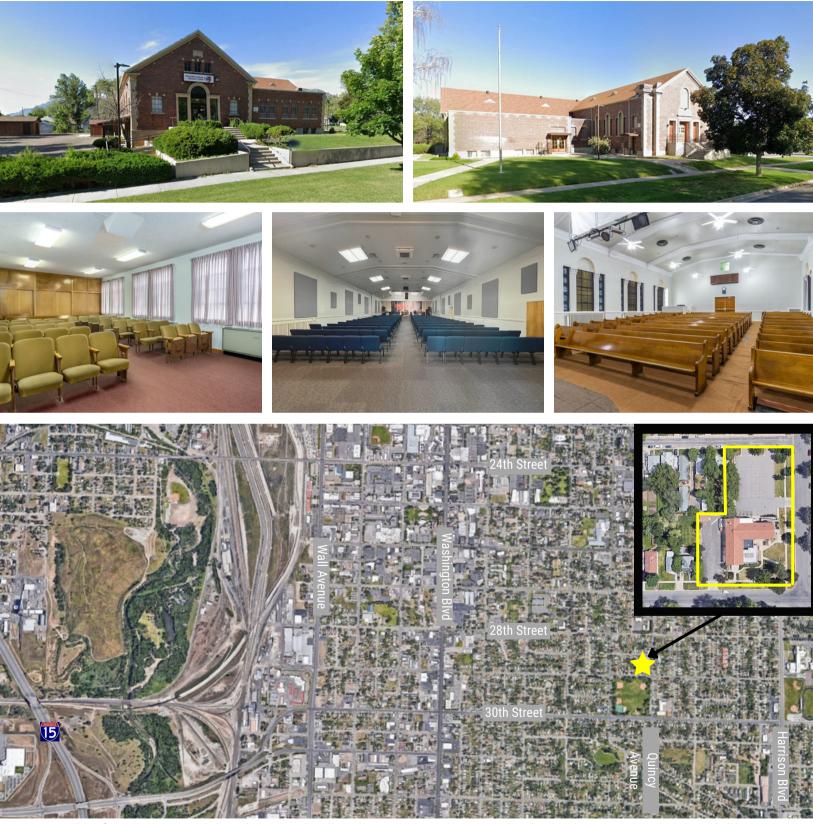

# **CRC** CHURCH/SCHOOL AVAILABLE FOR SALE IN OGDEN

2873 QUINCY AVENUE, OGDEN, UTAH 84403

#### **PROPERTY INFORMATION**

- 23,800 SF REMODELED CHURCH/SCHOOL
- SITE SIZE: 1.31 ACRES
- (1) KITCHEN & (1) 14' X 14' STORAGE SHED
- ABUNDANT PARKING
- ZONING: R-1-5

nationwide

- RESIDENTIAL DEVELOPMENT OPPORTUNITY: APPROVED FOR UP TO 11 SINGLE FAMILY HOMES BUILT ON SITE
- CENTRALLY LOCATED
- ACROSS THE STREET FROM MONROE PARK
- EASY ACCESS TO I-15

#### **TRAFFIC COUNTS**

30th Street : 9,500 Annual Average Daily Traffic Harrison Blvd : 34,000 Annual Average Daily Traffic

PURCHASE PRICE REDUCTION! : from \$2,000,000.00 to \$1,450,000.00 SELLER FINANCING AVAILABLE