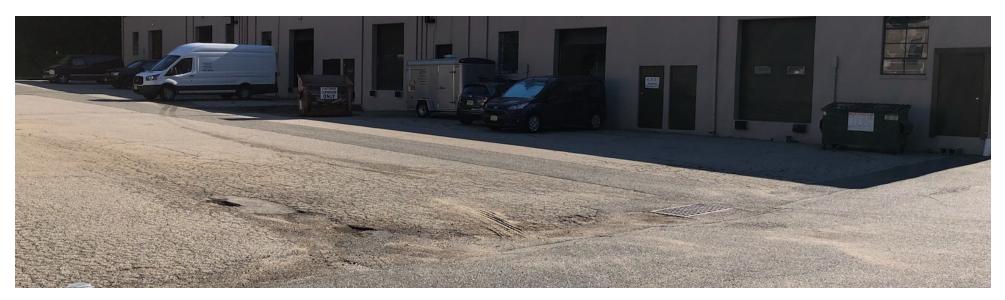

#### **PROPERTY HIGHLIGHTS**

- Available Spaces: ±2,580 SF (Unit 3) and ±4,320 SF (Unit 5)
- Ceiling Height: ±14' Clear
- Loading: Tailgate Loading and Grade Level
- Electricity: Three (3) Phase / 200 Amps / 120/208 Volt
- Heat: Gas Boiler
- Zoning: Industrial
- Access: Along Route 10 East | 5 Miles to I-80 | 7 Miles to I-287