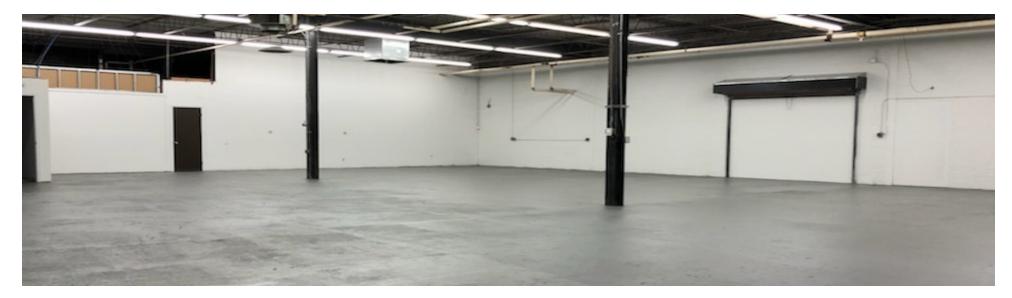

#### **PROPERTY DESCRIPTION**

±6,900 SF Total Available Spaces

#### **PROPERTY HIGHLIGHTS**

- Available Spaces: ±2,580 SF (Unit 3) and ±4,320 SF (Unit 5)
- Ceiling Height: ±14' Clear
- Loading: Tailgate Loading and Grade Level
- Electricity: Three (3) Phase / 200 Amps / 120/208 Volt
- Heat: Gas Boiler
- Zoning: Industrial
- Access: Along Route 10 East | 5 Miles to I-80 | 7 Miles to I-287