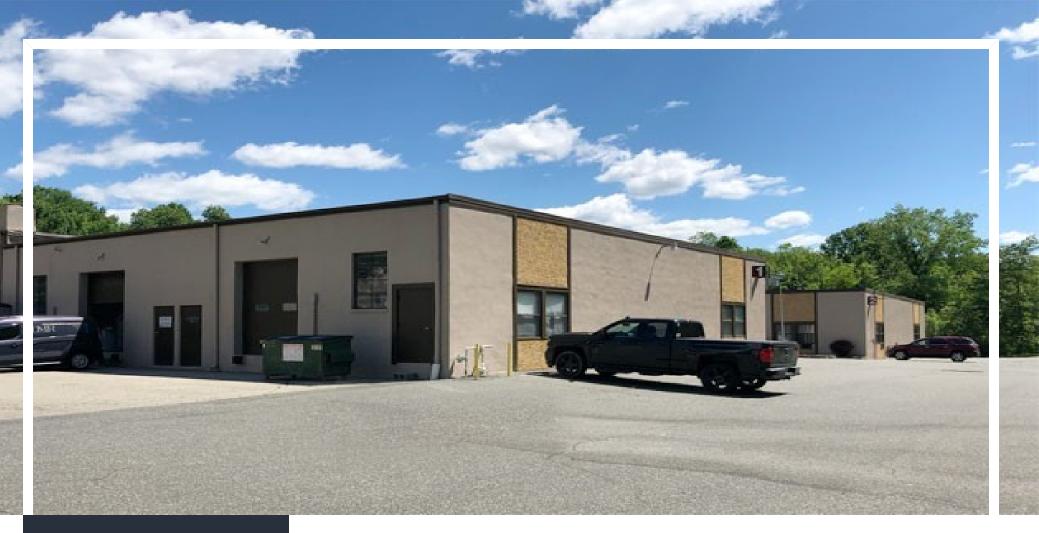

# RANDOLPH INDUSTRIAL PARK

199-215 Route 10, Randolph, NJ 07869

#### **PROPERTY DESCRIPTION**

±6,900 SF Total Available Spaces

#### **PROPERTY HIGHLIGHTS**

- Available Spaces: ±2,580 SF (Unit 3) and ±4,320 SF (Unit 5)
- Ceiling Height: ±14' Clear
- Loading: Tailgate Loading and Grade Level
- Electricity: Three (3) Phase / 200 Amps / 120/208 Volt
- Heat: Gas Boiler
- Zoning: Industrial
- Access: Along Route 10 East | 5 Miles to I-80 | 7 Miles to I-287