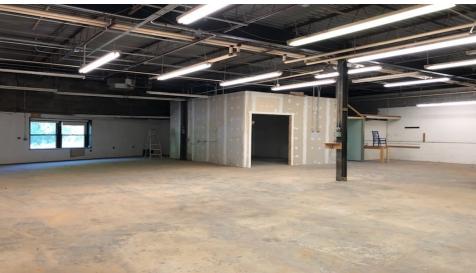

#### **PROPERTY DESCRIPTION**

±6,900 SF Total Available Spaces

#### **PROPERTY HIGHLIGHTS**

- Available Spaces: ±2,580 SF (Unit 3) and ±4,320 SF (Unit 5)
- Ceiling Height: ±14' Clear
- Loading: Tailgate Loading and Grade Level
- Electricity: Three (3) Phase / 200 Amps / 120/208 Volt
- Heat: Gas Boiler
- Zoning: Industrial
- Access: Along Route 10 East | 5 Miles to I-80 | 7 Miles to I-287