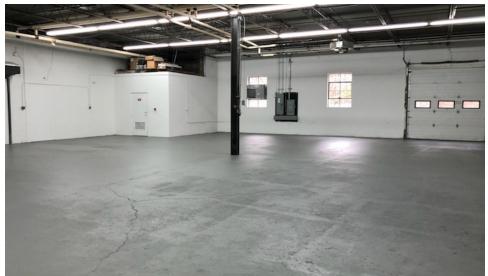

#### **PROPERTY DESCRIPTION**

±6,900 SF Total Available Spaces

#### **PROPERTY HIGHLIGHTS**

- Available Spaces: ±2,580 SF (Unit 3) and ±4,320 SF (Unit 5)
- Ceiling Height: ±14' Clear
- Loading: Tailgate Loading and Grade Level
- Electricity: Three (3) Phase / 200 Amps / 120/208 Volt
- Heat: Gas Boiler
- Zoning: Industrial
- Access: Along Route 10 East | 5 Miles to I-80 | 7 Miles to I-287