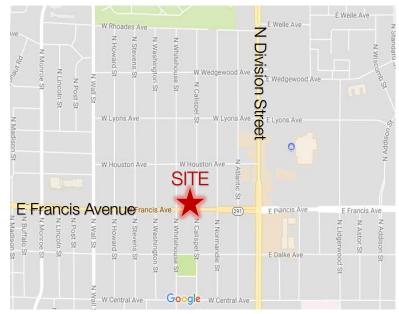

## 300 W. Francis Avenue Spokane, WA 99205 Property Features:

- Space Available: 14,183 SF ±
- Zoning: B-3
- Excellent location, just a few blocks west of the Division Street and Francis Avenue intersection.
- Population (3 Mile Radius): 115,204
- Traffic Count on Francis: 28,000 ADT