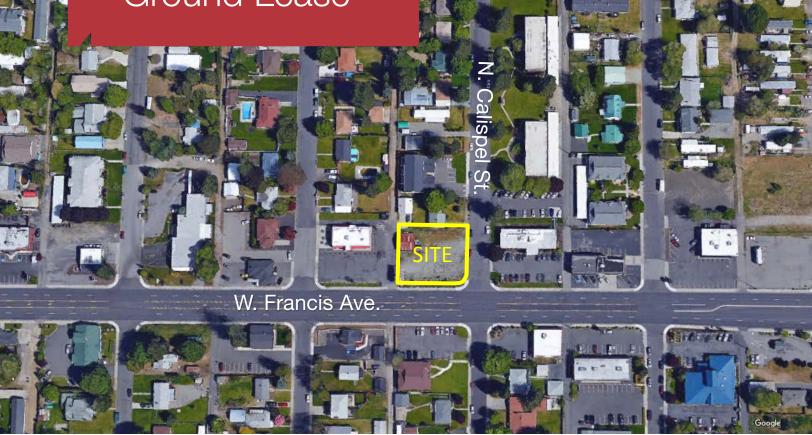

## 300 W. Francis Avenue Spokane, WA 99205 Property Features:

- Space Available: 14,183 SF ±
- Zoning: B-3
- Excellent location, just a few blocks west of the Division Street and Francis Avenue intersection.
- Population (3 Mile Radius): 115,204
- Traffic Count on Francis: 28,000 ADT