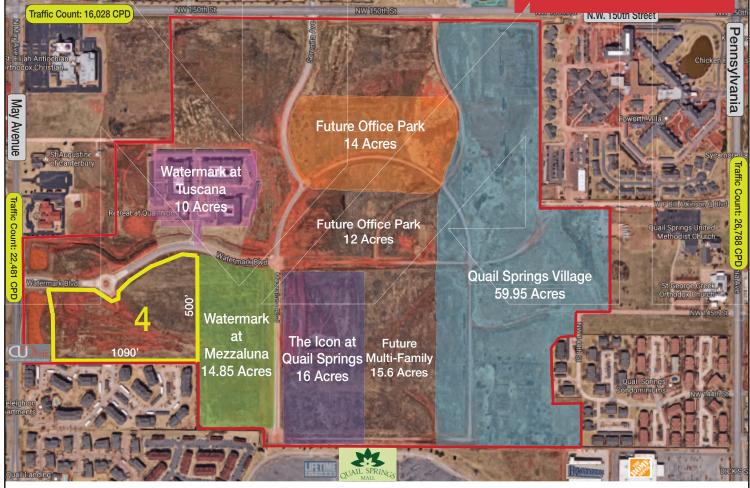

# Quail Springs North (Tract 4)

### PROPERTY HIGHLIGHTS

- Build to Suit Opportunity
- Good Visibility on May Avenue
- Lots Can Be Extended

CLICK HERE TO VIEW DRONE PREVIEW https://youtu.be/mOE\_Radvz10

| LAND IN SF    | 544,500 SF MOL |  |
|---------------|----------------|--|
| LAND IN ACRES | 12.5 ACRES MOL |  |
| DIMENSIONS    | 500' x 1090'   |  |
| ZONING        | C-3            |  |
| GENERAL USE   | Retail         |  |