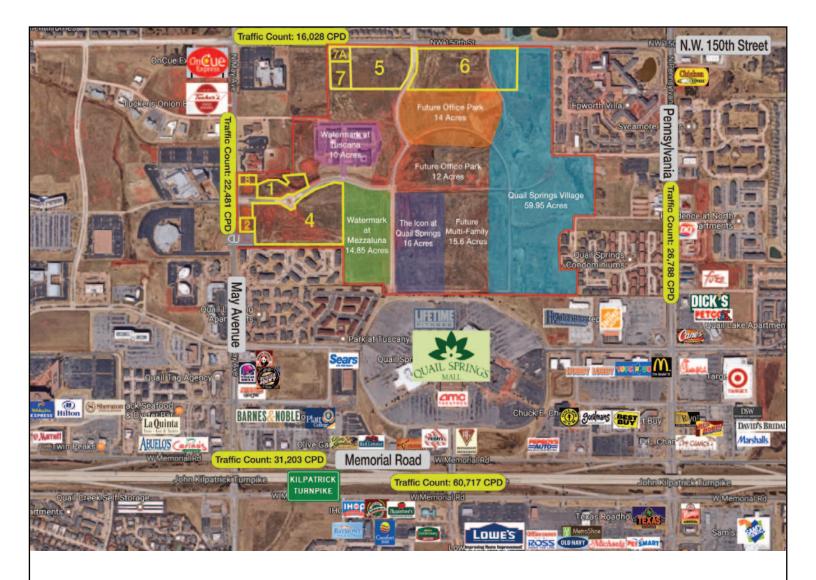

# Quail Springs North (Tract 4)

### PROPERTY HIGHLIGHTS

- Build to Suit Opportunity
- Good Visibility on May Avenue
- Lots Can Be Extended

CLICK HERE TO VIEW DRONE PREVIEW https://youtu.be/mOE\_Radvz10

| LAND IN SF    | 544,500 SF MOL |  |
|---------------|----------------|--|
| LAND IN ACRES | 12.5 ACRES MOL |  |
| DIMENSIONS    | 500' x 1090'   |  |
| ZONING        | C-3            |  |
| GENERAL USE   | Retail         |  |

#### **LOCATION HIGHLIGHTS**

- Access to Kilpatrick Turnpike & Highway 74
- 3,702,952 SF of Retail Space within 2 Miles
- Adjacent to Largest Regional Anchored Mall in Oklahoma