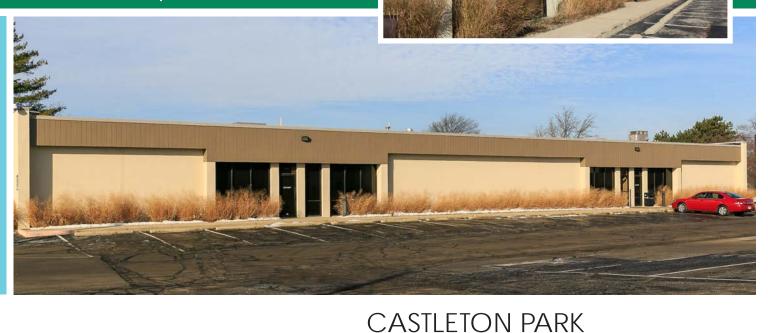

## 8034 Castleway Court, Indianapolis, IN 46250

# **BUILDING 38**

Furniture available, fiber optic, 10,000 SF available - Vanilla shell space with open ceiling, 6 private offices, training or conference room with drive-to-door convenience, expandable by 15,058 SF via connector to Building 32. Energy Star Certified 2015.

\$13.50/SF, Plus Janitorial & Utilities