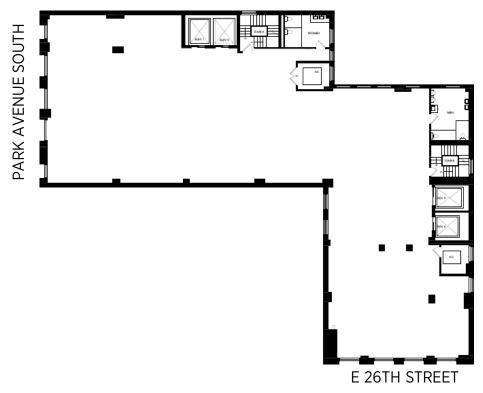

ing heights throughout

| Floor Size I | Floo | r Availability       |
|--------------|------|----------------------|
| 8,732 RSF    | 12   |                      |
| 8,732 RSF    | 11   |                      |
| 8,732 RSF    | 10   | Available            |
| 8,732 RSF    | 9    |                      |
| 8,732 RSF    | 8    |                      |
| 8,732 RSF    | 7    | Available<br>(Built) |
| 8,732 RSF    | 6    | Available<br>(Built) |
| 8,732 RSF    | 5    |                      |
| 8,732 RSF    | 4    |                      |
| 8,732 RSF    | 3    |                      |
| 8,732 RSF    | 2    | Available<br>(Built) |
| 6,500 RSF    | 1    |                      |
|              |      |                      |

## Gallery











## Floorplan

TYPICAL CORE & SHELL - 8,732 RSF



## **EXAMPLE TEST-FIT- 8,732 RSF**