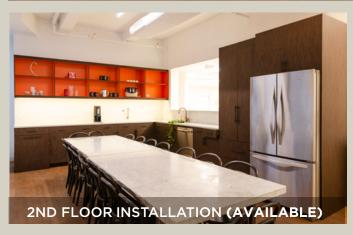

om the 6, R and W trains
- Wired Platinum
- 12' Ceiling heights throughout

| Floor Size I | Floo | r Availability       |
|--------------|------|----------------------|
| 8,732 RSF    | 12   |                      |
| 8,732 RSF    | 11   |                      |
| 8,732 RSF    | 10   | Available            |
| 8,732 RSF    | 9    |                      |
| 8,732 RSF    | 8    |                      |
| 8,732 RSF    | 7    | Available<br>(Built) |
| 8,732 RSF    | 6    | Available<br>(Built) |
| 8,732 RSF    | 5    |                      |
| 8,732 RSF    | 4    |                      |
| 8,732 RSF    | 3    |                      |
| 8,732 RSF    | 2    | Available<br>(Built) |
| 6,500 RSF    | 1    |                      |
|              |      |                      |

## Gallery











## Floorplan

TYPICAL CORE & SHELL - 8,732 RSF



## **EXAMPLE TEST-FIT- 8,732 RSF**