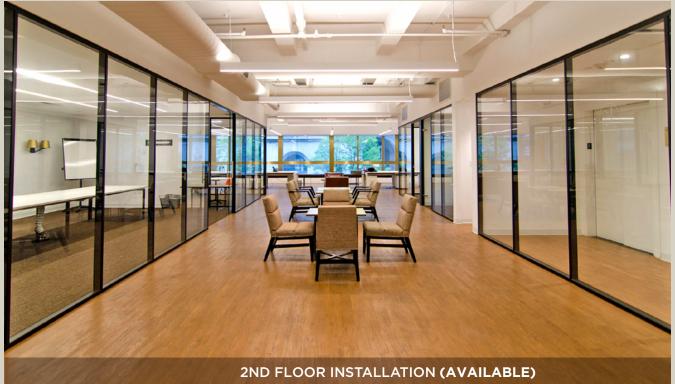

from the 6, R and W trains
- Wired Platinum
- 12' Ceiling heights throughout

| Floor Size I | Floo | r Availability       |
|--------------|------|----------------------|
| 8,732 RSF    | 12   |                      |
| 8,732 RSF    | 11   |                      |
| 8,732 RSF    | 10   | Available            |
| 8,732 RSF    | 9    |                      |
| 8,732 RSF    | 8    |                      |
| 8,732 RSF    | 7    | Available<br>(Built) |
| 8,732 RSF    | 6    | Available<br>(Built) |
| 8,732 RSF    | 5    |                      |
| 8,732 RSF    | 4    |                      |
| 8,732 RSF    | 3    |                      |
| 8,732 RSF    | 2    | Available<br>(Built) |
| 6,500 RSF    | 1    |                      |
|              |      |                      |

## Gallery











## Floorplan

TYPICAL CORE & SHELL - 8,732 RSF



## **EXAMPLE TEST-FIT- 8,732 RSF**