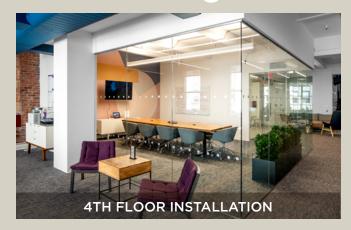

eps from the 6, R and W trains
- Wired Platinum
- 12' Ceiling heights throughout

| Floor Size I | Floo | r Availability       |
|--------------|------|----------------------|
| 8,732 RSF    | 12   |                      |
| 8,732 RSF    | 11   |                      |
| 8,732 RSF    | 10   | Available            |
| 8,732 RSF    | 9    |                      |
| 8,732 RSF    | 8    |                      |
| 8,732 RSF    | 7    | Available<br>(Built) |
| 8,732 RSF    | 6    | Available<br>(Built) |
| 8,732 RSF    | 5    |                      |
| 8,732 RSF    | 4    |                      |
| 8,732 RSF    | 3    |                      |
| 8,732 RSF    | 2    | Available<br>(Built) |
| 6,500 RSF    | 1    |                      |
|              |      |                      |

## Gallery











## Floorplan

TYPICAL CORE & SHELL - 8,732 RSF



## **EXAMPLE TEST-FIT- 8,732 RSF**