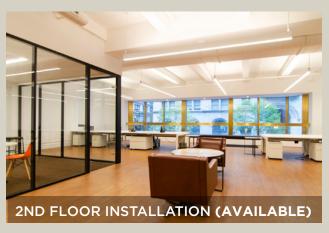

the 6, R and W trains
- Wired Platinum
- 12' Ceiling heights throughout

| Floor Size I | Floo | r Availability       |
|--------------|------|----------------------|
| 8,732 RSF    | 12   |                      |
| 8,732 RSF    | 11   |                      |
| 8,732 RSF    | 10   | Available            |
| 8,732 RSF    | 9    |                      |
| 8,732 RSF    | 8    |                      |
| 8,732 RSF    | 7    | Available<br>(Built) |
| 8,732 RSF    | 6    | Available<br>(Built) |
| 8,732 RSF    | 5    |                      |
| 8,732 RSF    | 4    |                      |
| 8,732 RSF    | 3    |                      |
| 8,732 RSF    | 2    | Available<br>(Built) |
| 6,500 RSF    | 1    |                      |
|              |      |                      |

## Gallery











## Floorplan

TYPICAL CORE & SHELL - 8,732 RSF



## **EXAMPLE TEST-FIT- 8,732 RSF**