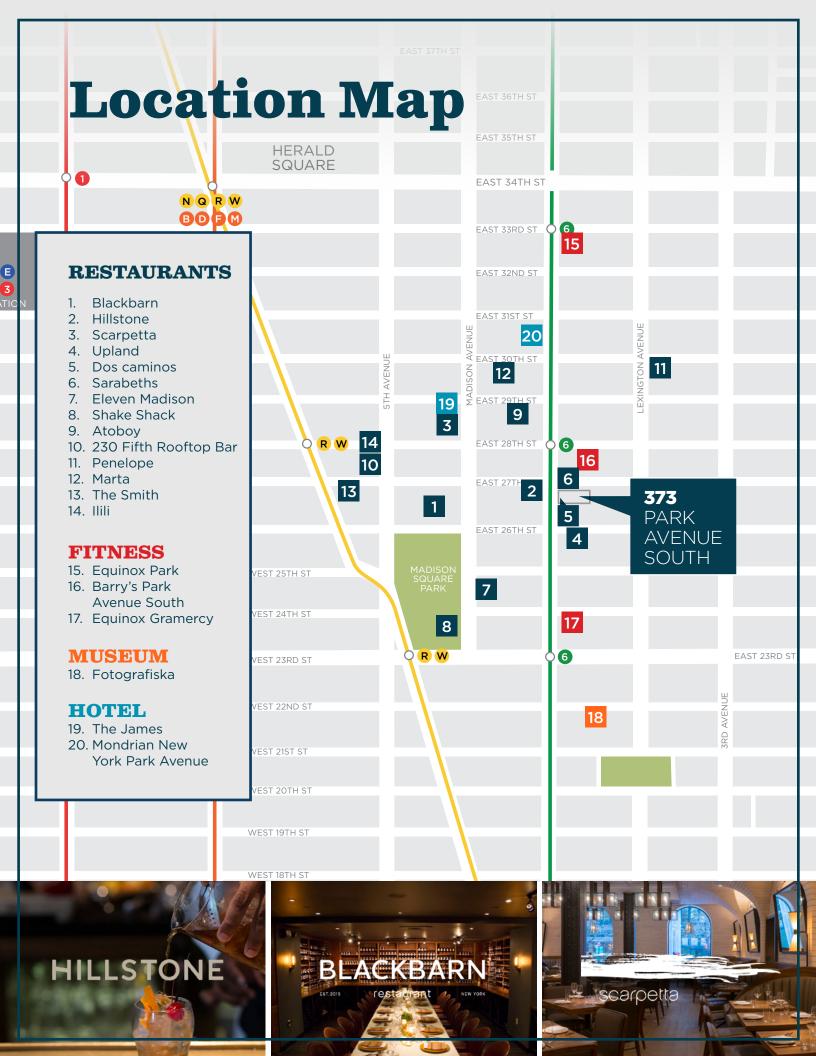

## **Building Information**

- · Prime Park Avenue South location
- 24-hour access | Attended Lobby from 8:00 AM 11:30 PM
- · Southern and Western views with abundant sunlight
- Steps from the 6, R and W trains
- Wired Platinum
- 12' Ceiling heights throughout