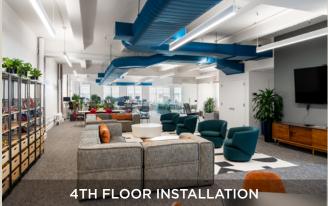

s from the 6, R and W trains
- Wired Platinum
- 12' Ceiling heights throughout

| Floor Size I | Floo | r Availability       |
|--------------|------|----------------------|
| 8,732 RSF    | 12   |                      |
| 8,732 RSF    | 11   |                      |
| 8,732 RSF    | 10   | Available            |
| 8,732 RSF    | 9    |                      |
| 8,732 RSF    | 8    |                      |
| 8,732 RSF    | 7    | Available<br>(Built) |
| 8,732 RSF    | 6    | Available<br>(Built) |
| 8,732 RSF    | 5    |                      |
| 8,732 RSF    | 4    |                      |
| 8,732 RSF    | 3    |                      |
| 8,732 RSF    | 2    | Available<br>(Built) |
| 6,500 RSF    | 1    |                      |
|              |      |                      |

## Gallery











## Floorplan

TYPICAL CORE & SHELL - 8,732 RSF



## **EXAMPLE TEST-FIT- 8,732 RSF**