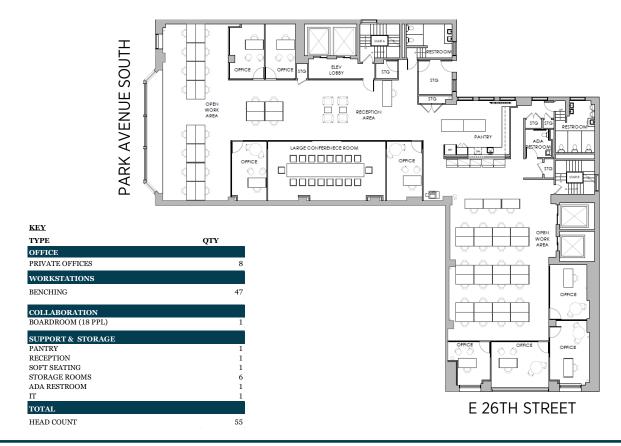

| Floo | r Availability       |
|--------------|------|----------------------|
| 8,732 RSF    | 12   |                      |
| 8,732 RSF    | 11   |                      |
| 8,732 RSF    | 10   | Available            |
| 8,732 RSF    | 9    |                      |
| 8,732 RSF    | 8    |                      |
| 8,732 RSF    | 7    | Available<br>(Built) |
| 8,732 RSF    | 6    | Available<br>(Built) |
| 8,732 RSF    | 5    |                      |
| 8,732 RSF    | 4    |                      |
| 8,732 RSF    | 3    |                      |
| 8,732 RSF    | 2    | Available<br>(Built) |
| 6,500 RSF    | 1    |                      |
|              |      |                      |

## Gallery











## Floorplan

TYPICAL CORE & SHELL - 8,732 RSF



## **EXAMPLE TEST-FIT- 8,732 RSF**