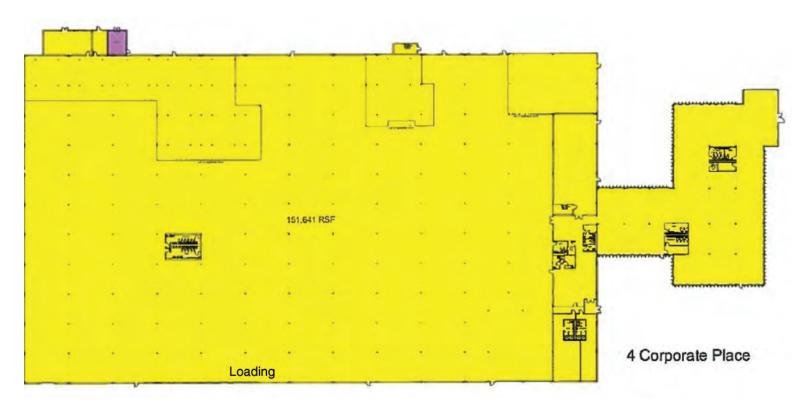

## PROPERTY SPECIFICATIONS:

Building Size: 151,641 SF Column Spacing: 25' x 37'

Office Area: 13,203 SF Year Built: 1974/2004

Land: 8.43 acres Sprinkler: Wet

Ceiling Height: 25' Heat: Gas

**Loading:** 12 Tailgate doors, 1 Drive-in Door Water: Municipal