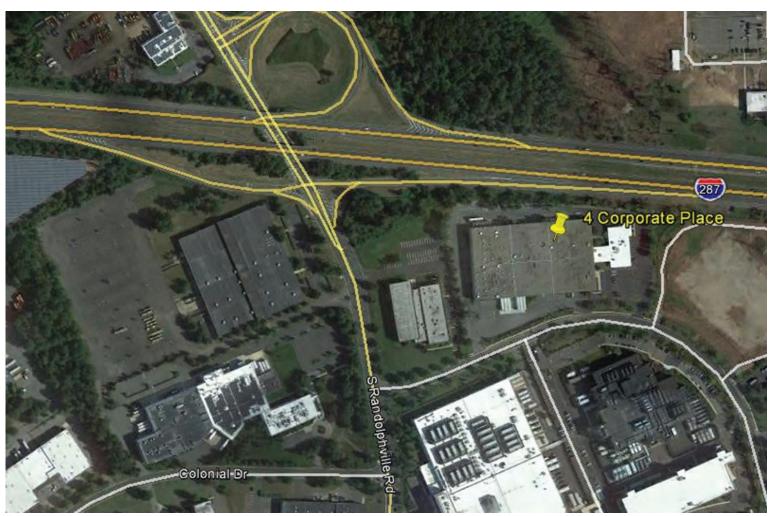

## FOR LEASE

## PROPERTY SPECIFICATIONS:

Building Size: 151,641 SF Column Spacing: 25' x 37'

Office Area: 13,203 SF Year Built: 1974/2004

Land: 8.43 acres Sprinkler: Wet

Ceiling Height: 25' Heat: Gas

**Loading:** 12 Tailgate doors, 1 Drive-in Door Water: Municipal

Power: 1600 Amps/480 Volts Sewer: Municipal

Car Parking: 269 Available: June, 2019

For more information, please contact:

Tom Nuara tnuara@resource-realty.com tconsiglio@resource-realty.com speck@resource-realty.com

Tom Consiglio, SIOR

Scott Peck, SIOR

**Resource Realty** Corporate Real Estate Services www.resource-realty.com

Exclusive Leasing Agent:





All information furnished is from sources deemed reliable. No representation is made as to the accuracy thereof and it is submitted subject to error, omission, change of price, prior sale or lease and withdrawal without notice. Any commission due cooperating brokers is subject to all of the terms and conditions upon which we and our clients have agreed.