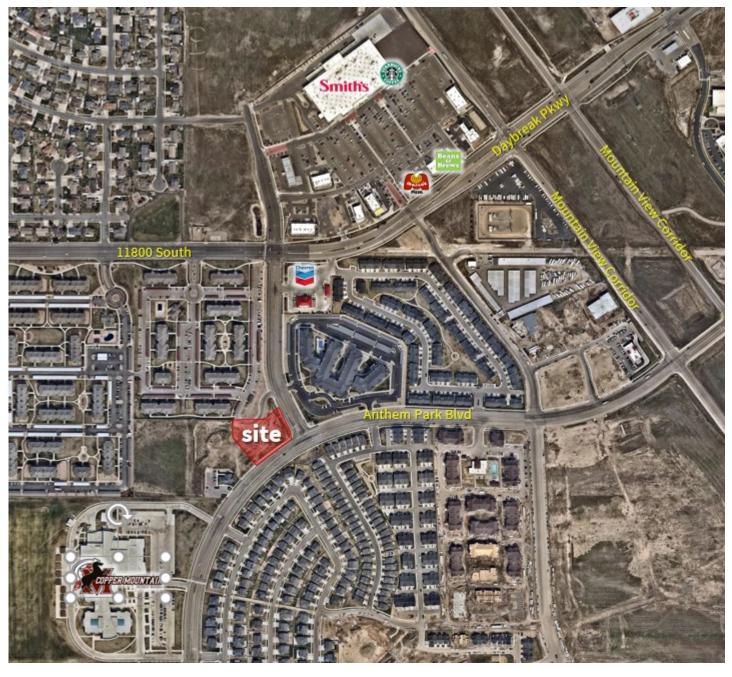

## 11962 Anthem Park Boulevard Herriman City, UT

- 1.31 Acres Available for Medical/Office/Retail use
- Build to Suit or Available for Sale
- Prime corner located on Anthem Park Blvd and Freedom Park Drive
- Adjacent to medical building
- Flexible site plan options