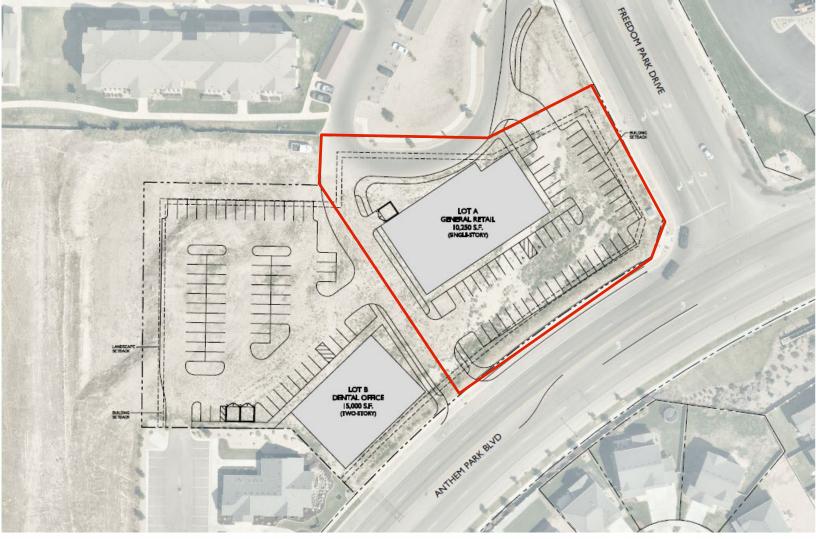

## 11962 Anthem Park Boulevard Herriman City, UT

- 1.31 Acres Available for Medical/Office/Retail use
- Build to Suit or Available for Sale
- Prime corner located on Anthem Park Blvd and Freedom Park Drive
- Adjacent to medical building
- Flexible site plan options