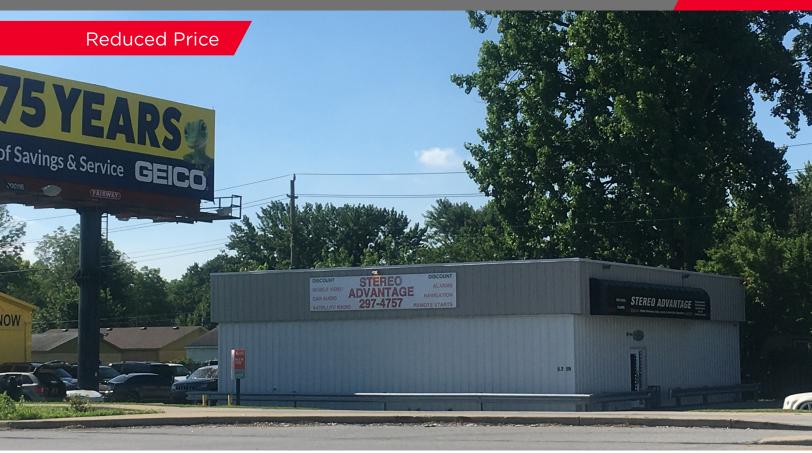

#### PROPERTY HIGHLIGHTS

- NNN Lease in place
- Pylon signage and excellent visibility
- Newer roof and mechanicals
- Located along the heavily traveled W. 38th St. near Moeller Road
- Convenient access to I-465 / and I-65, minutes to Indianapolis Motor Speedway (IMS)

**SIZE**: 2,640 SF

ACREAGE: .5165

**ZONED**: c-5

**BUILT: 1986** 

PARKING: 13 SPACES

2018 RE TAXES: \$4,022.52

OP EX: \$4,804.00

Carmen Thompson / Associate / carmen.thompson@cushwake.com / +1 317 352 5430