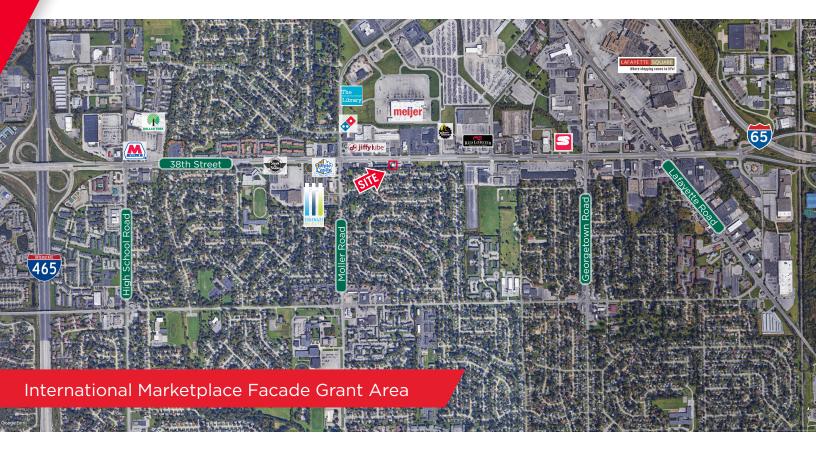

#### PROPERTY HIGHLIGHTS

- NNN Lease in place
- Pylon signage and excellent visibility
- Newer roof and mechanicals
- Located along the heavily traveled W. 38th St. near Moeller Road
- Convenient access to I-465 / and I-65, minutes to Indianapolis Motor Speedway (IMS)