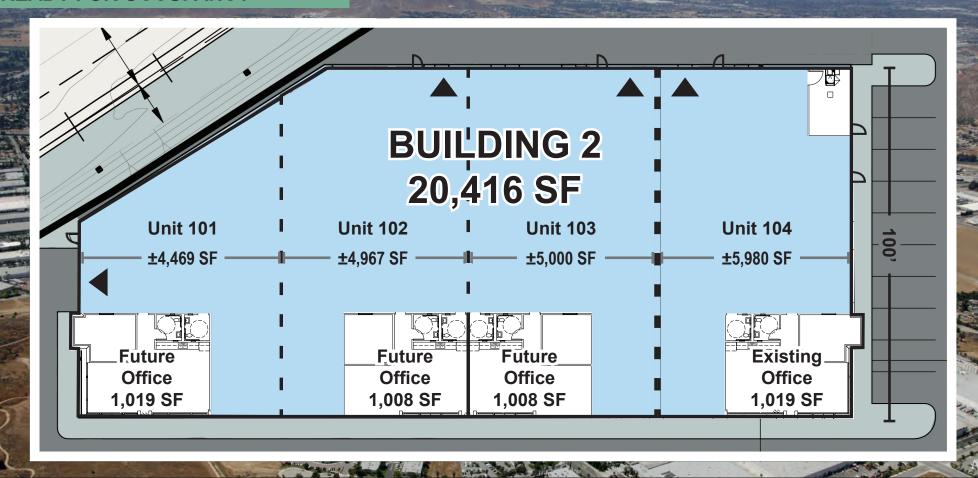

# **Project Features**

- ±20,416 SF (±4,469 5,980 SF Available Units)
- Office Area (±1,008 1,019 SF)
- 18' Clear Height
- One (1) Ground Level Door (12" x 14') One Per Unit
- **ESFR Sprinkler System**
- 1,000 Amps (200 Amps, 277/480 Volt Power Per Unit)
- 50 Auto Parking
- **Economical Development Power Rates**