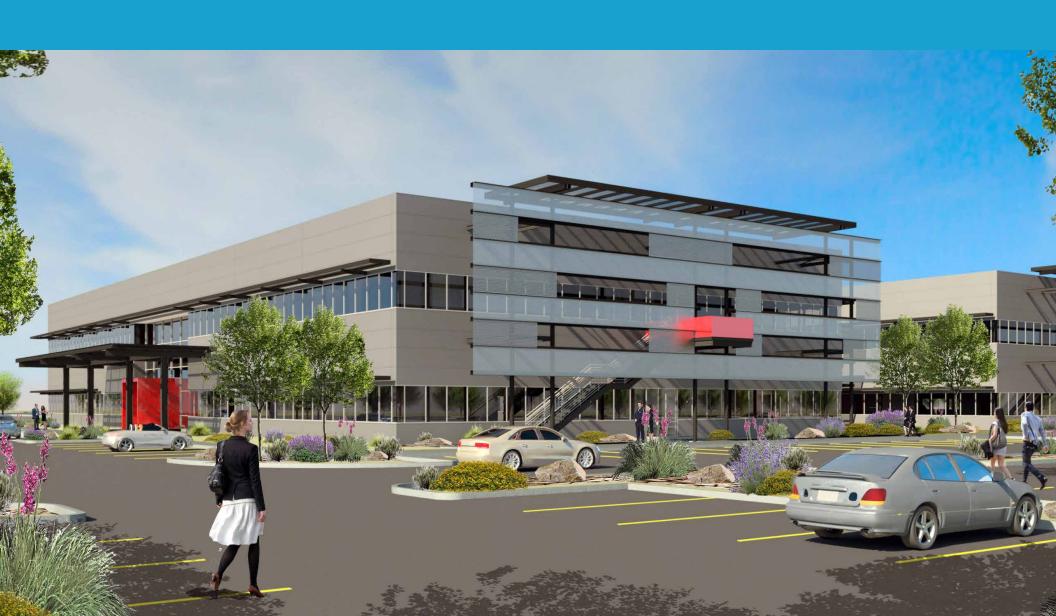

### **Tremendous Parking Ratio**

6:1000 parking with ability to add more if needed

TERAWEST is located at Westinghouse Road and Mays Drive, with great access to University Boulevard, I-35, and Toll Road 130. It is an 88-acre, mixed-use development and offers flexible and efficient floor plates. The site is adjacent to Teravista, one of the top selling master-planned communities in the Austin Metro Area.

#### **Property Highlights**

- Potential to add up to 500,000 SF; unique scalability for tenants' current and future needs
- Lower occupancy cost relative to traditional office space
- Many nearby amenities
- Georgetown is ranked fifth fastest-growing city in the US with a population of over 50,000