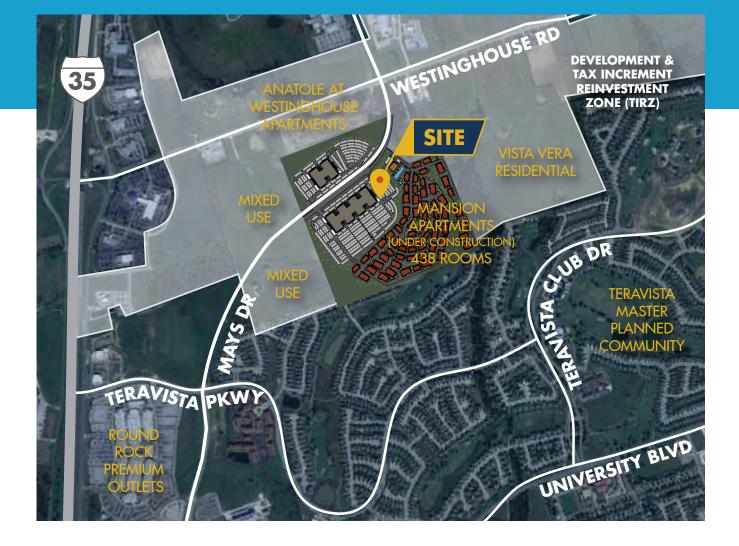

### **Tremendous Parking Ratio**

6:1000 parking with ability to add more if needed

TERAWEST is located at Westinghouse Road and Mays Drive, with great access to University Boulevard, I-35, and Toll Road 130. It is an 88-acre, mixed-use development and offers flexible and efficient floor plates. The site is adjacent to Teravista, one of the top selling master-planned communities in the Austin Metro Area.

#### **Property Highlights**

- Potential to add up to 500,000 SF; unique scalability for tenants' current and future needs
- Lower occupancy cost relative to traditional office space
- Many nearby amenities
- Georgetown is ranked fifth fastest-growing city in the US with a population of over 50,000

#### **Nearby Amenities**

- Round Rock Premium Outlets.
- Teravista Golf Course
- Numerous higher education facilities
- Future Convention Center and hotel

<sup>\*</sup>Times are estimated based on Google Maps