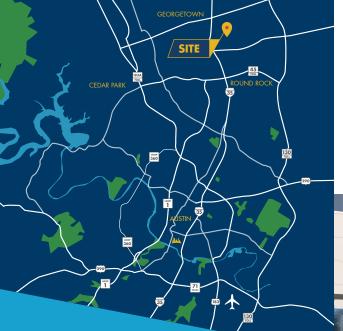

#### **Driving Distances**

- Downtown Austin: 23 mi./30 min.
- ABIA Airport: 36 mi./30 min.
- The Domain: 15 mi./18 min.
- Round Rock: 5 mi./8 min.
- Cedar Park: 12 mi./20 min.