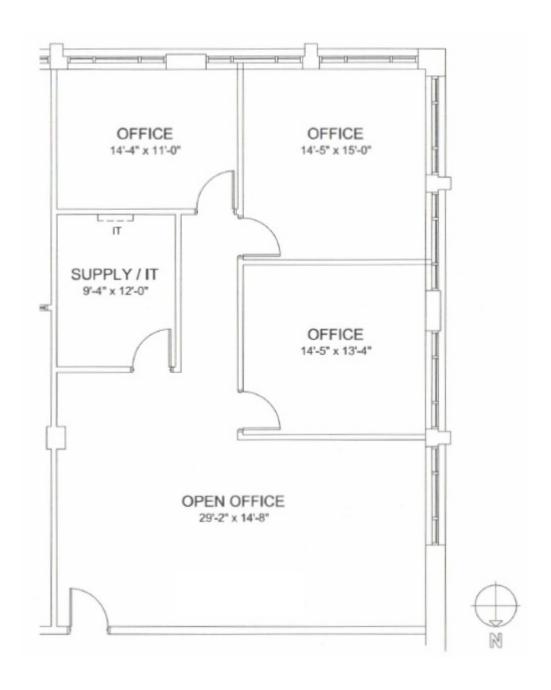

deal for Office or Medical
- 24 Hour Tenant Access
- Abundant Parking
- > On-site Property Management
- > Additional Storage Available
- Easy I-88 & Rt. 53 Access
- Newly Remodeled Common Areas
- Janitorial Services Included
- Separately Metered Suites
- Individual HVAC Systems with 100% Tenant Control

#### AVAII ABI F

#### \$17.00 PSF Modified Gross

> **Suite 140:** 950 SF

> **Suite 145:** 1,660 SF (available 3/31/21)

Suite 150: 1,566 SF
Suite 155: 1,100 SF
Suite 225: 1,044 SF
Suite 270: 1,421 SF

#### BUILDING DETAILS

> **RBA:** 38,000 SF > **Stories:** Two (2)

Parking: 148 free surface



RAWLY LANTZ 630.729.7944 rlantz@cawleychicago.com JUSTIN HARRIS 630.810.1897 jharris@cawleychicago.com



### SUITE 140 | 950 SF







### SUITE 145 | 1,660 SF







### SUITE 150 | 1,566 SF







### SUITE 155 | 1,100 SF







### SUITE 225 | 1,044 SF





RAWLY LANTZ 630.729.7944 rlantz@cawleychicago.com

JUSTIN HARRIS 630.810.1897 jharris@cawleychicago.com



### SUITE 270 | 1,421 SF