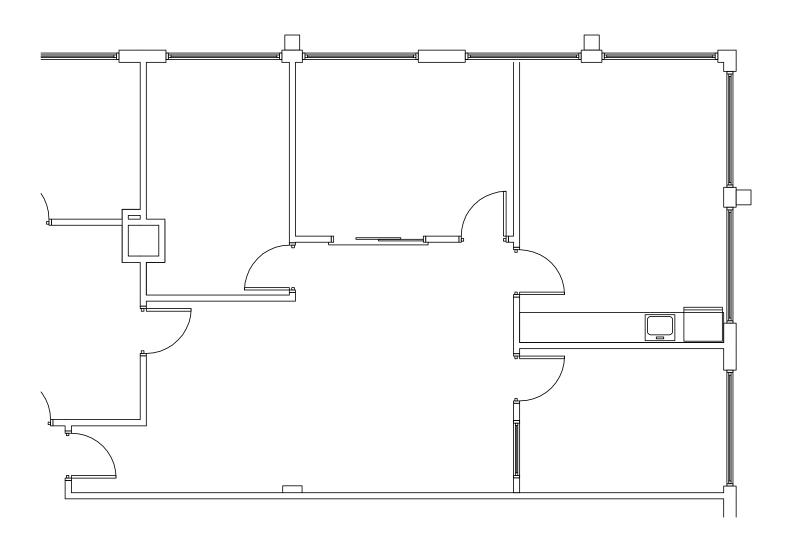

orial Services Included
- Separately Metered Suites
- Individual HVAC Systems with 100% Tenant Control

#### AVAII ABI F

#### \$17.00 PSF Modified Gross

> **Suite 140:** 950 SF

> **Suite 145:** 1,660 SF (available 3/31/21)

Suite 150: 1,566 SF
Suite 155: 1,100 SF
Suite 225: 1,044 SF
Suite 270: 1,421 SF

#### BUILDING DETAILS

> **RBA:** 38,000 SF > **Stories:** Two (2)

Parking: 148 free surface



RAWLY LANTZ 630.729.7944 rlantz@cawleychicago.com JUSTIN HARRIS 630.810.1897 jharris@cawleychicago.com



### SUITE 140 | 950 SF







### SUITE 145 | 1,660 SF







### SUITE 150 | 1,566 SF







### SUITE 155 | 1,100 SF







### SUITE 225 | 1,044 SF





RAWLY LANTZ 630.729.7944 rlantz@cawleychicago.com

JUSTIN HARRIS 630.810.1897 jharris@cawleychicago.com



### SUITE 270 | 1,421 SF