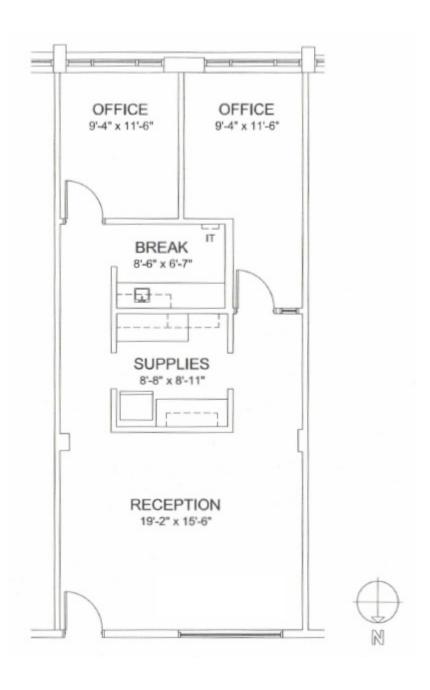

Hour Tenant Access
- Abundant Parking
- > On-site Property Management
- > Additional Storage Available
- Easy I-88 & Rt. 53 Access
- Newly Remodeled Common Areas
- Janitorial Services Included
- Separately Metered Suites
- Individual HVAC Systems with 100% Tenant Control

#### AVAII ABI F

#### \$17.00 PSF Modified Gross

> **Suite 140:** 950 SF

> **Suite 145:** 1,660 SF (available 3/31/21)

Suite 150: 1,566 SF
Suite 155: 1,100 SF
Suite 225: 1,044 SF
Suite 270: 1,421 SF

#### BUILDING DETAILS

> **RBA:** 38,000 SF > **Stories:** Two (2)

Parking: 148 free surface



RAWLY LANTZ 630.729.7944 rlantz@cawleychicago.com JUSTIN HARRIS 630.810.1897 jharris@cawleychicago.com



### SUITE 140 | 950 SF







### SUITE 145 | 1,660 SF







### SUITE 150 | 1,566 SF







### SUITE 155 | 1,100 SF







### SUITE 225 | 1,044 SF





RAWLY LANTZ 630.729.7944 rlantz@cawleychicago.com

JUSTIN HARRIS 630.810.1897 jharris@cawleychicago.com



### SUITE 270 | 1,421 SF