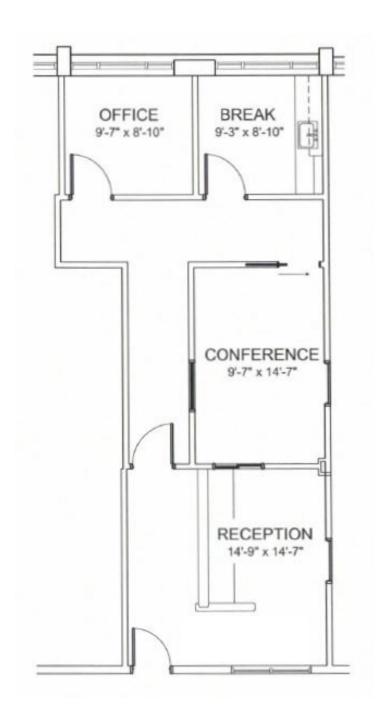

#### **FOR LEASE**





#### HIGHLIGHTS

- > Ideal for Office or Medical
- 24 Hour Tenant Access
- Abundant Parking
- > On-site Property Management
- > Additional Storage Available
- Easy I-88 & Rt. 53 Access
- Newly Remodeled Common Areas
- Janitorial Services Included
- Separately Metered Suites
- Individual HVAC Systems with 100% Tenant Control

#### AVAII ABI F

#### \$17.00 PSF Modified Gross

> **Suite 140:** 950 SF

> **Suite 145:** 1,660 SF (available 3/31/21)

Suite 150: 1,566 SF
Suite 155: 1,100 SF
Suite 225: 1,044 SF
Suite 270: 1,421 SF

#### BUILDING DETAILS

> **RBA:** 38,000 SF > **Stories:** Two (2)

Parking: 148 free surface



RAWLY LANTZ 630.729.7944 rlantz@cawleychicago.com JUSTIN HARRIS 630.810.1897 jharris@cawleychicago.com



### SUITE 140 | 950 SF







### SUITE 145 | 1,660 SF







### SUITE 150 | 1,566 SF







### SUITE 155 | 1,100 SF







### SUITE 225 | 1,044 SF





RAWLY LANTZ 630.729.7944 rlantz@cawleychicago.com

JUSTIN HARRIS 630.810.1897 jharris@cawleychicago.com



### SUITE 270 | 1,421 SF