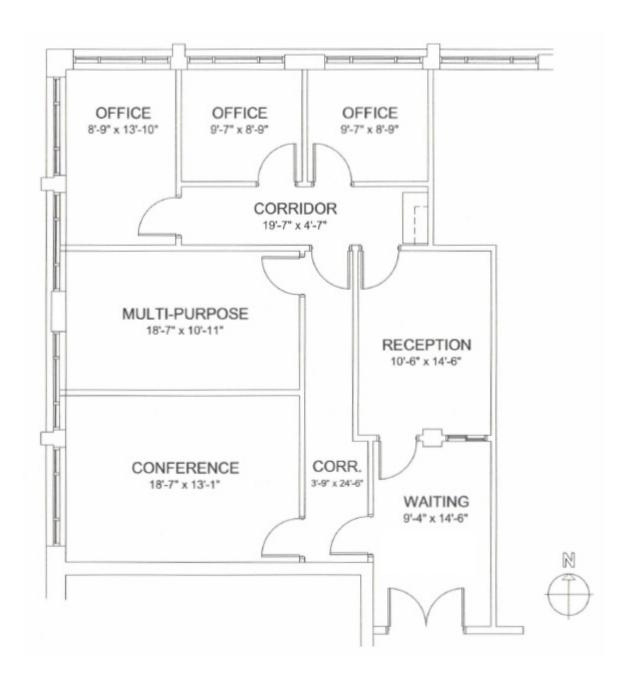

SE**





#### HIGHLIGHTS

- > Ideal for Office or Medical
- 24 Hour Tenant Access
- Abundant Parking
- > On-site Property Management
- > Additional Storage Available
- Easy I-88 & Rt. 53 Access
- Newly Remodeled Common Areas
- Janitorial Services Included
- Separately Metered Suites
- Individual HVAC Systems with 100% Tenant Control

#### AVAII ABI F

#### \$17.00 PSF Modified Gross

> **Suite 140:** 950 SF

> **Suite 145:** 1,660 SF (available 3/31/21)

Suite 150: 1,566 SF
Suite 155: 1,100 SF
Suite 225: 1,044 SF
Suite 270: 1,421 SF

#### BUILDING DETAILS

> **RBA:** 38,000 SF > **Stories:** Two (2)

Parking: 148 free surface



RAWLY LANTZ 630.729.7944 rlantz@cawleychicago.com JUSTIN HARRIS 630.810.1897 jharris@cawleychicago.com



### SUITE 140 | 950 SF







### SUITE 145 | 1,660 SF







### SUITE 150 | 1,566 SF







### SUITE 155 | 1,100 SF







### SUITE 225 | 1,044 SF





RAWLY LANTZ 630.729.7944 rlantz@cawleychicago.com

JUSTIN HARRIS 630.810.1897 jharris@cawleychicago.com



### SUITE 270 | 1,421 SF