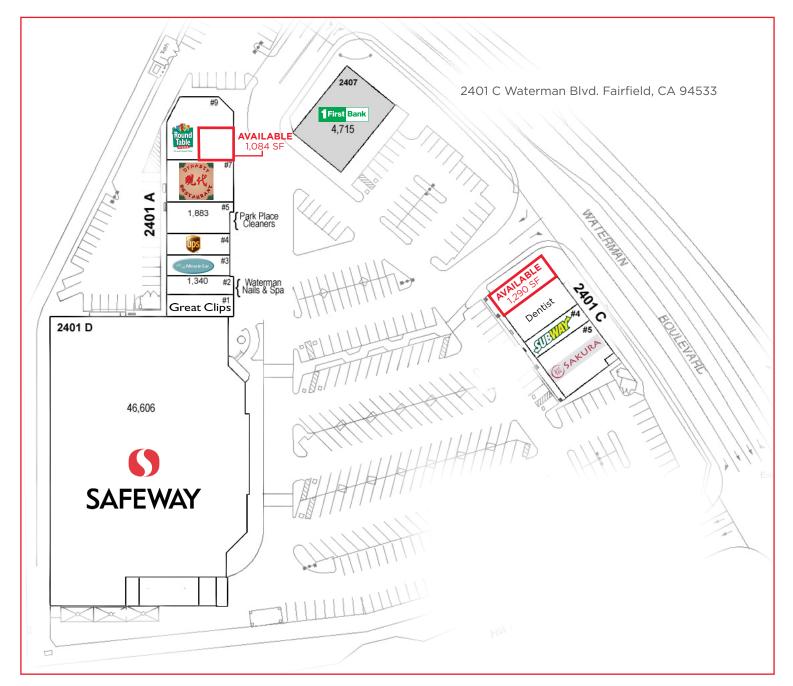

#### Site Plan

**Ray Devlin** 

Director - Retail Services +1 925 627 2883 ray.devlin@cushwake.com LIC #01199417 1333 N. California Blvd, Suite 550 Walnut Creek, CA main +1 925 930 0770 fax +1 925 935 3409 **cushmanwakefield.com** 

# ±1,084 & ±1,290 SF Available

### Property Highlights

- Safeway anchored center located at Waterman Blvd. exit right off I-80
- Tenants in the center include: First Bank, Round Table Pizza, and UPS Store
- Excellent freeway visibility
- Good parking on-site