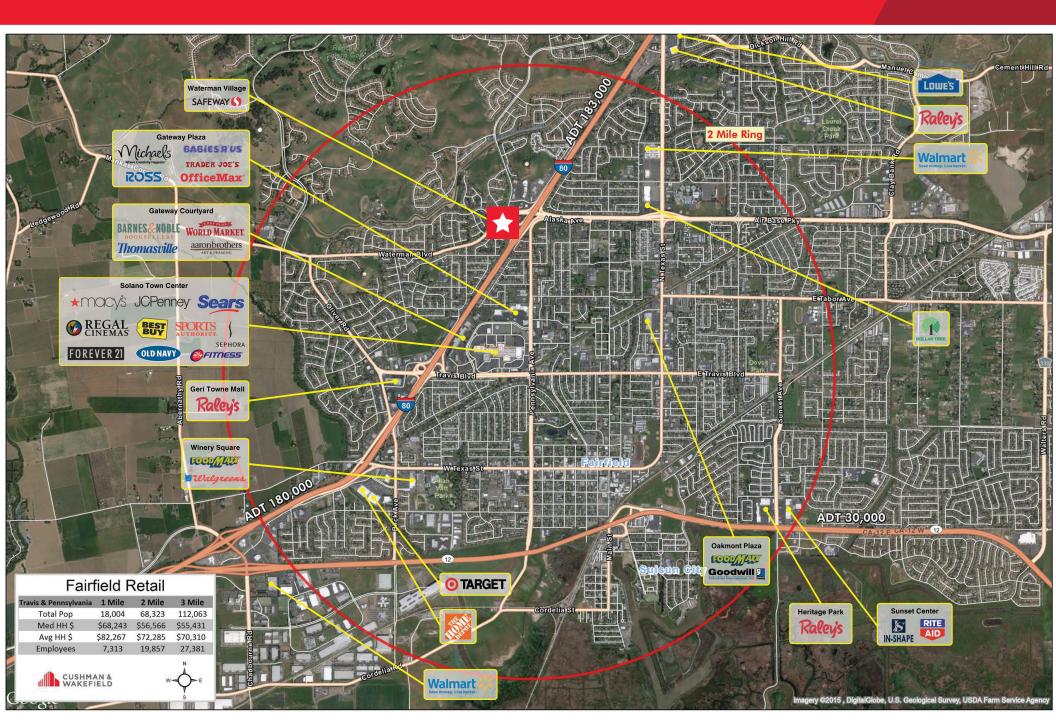

Penn Creek Dr Trevino Way GOPO Q **Violet** Ave (inde -aurel Dr Atlantic Ave Circle mer Begonia Blvc Tulip St Dahlia St Grande 0 Gale Fairfield Alaska Ave Air Base P Ro à Heath Di Cunningham Blvd Breton Dr Waterman Cambridge Dr Mankas Blvd Ave ipton Way Winston Dorland Dr à Pennsylvania Buchingham Dr. Alford Or Nottingham s St Oxford Tabor A 5 Ave isto

#### **Traffic Counts**

| I-80 & Airbase Parkway                    | 183,000 ADT |
|-------------------------------------------|-------------|
| Waterman Blvd. b/n Ten Gate Rd. & Hilborn | 18,489 ADT  |