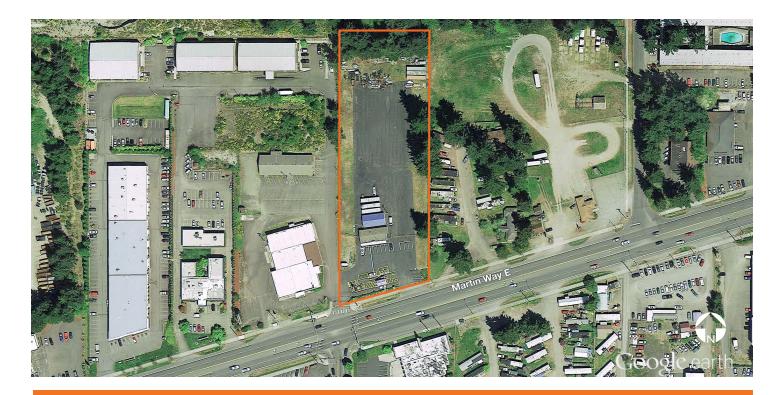

## For Sale

kiddermathews.com

2.7 acres of paved, highly visible land on lighted intersection, great for auto dealers, trailer dealers, landscape products and many other uses

Possible seller financing available

Manufactured home on site is not included in sale, could be separately negotiated

Espresso stand and commercial truck driving school generate \$6,900 monthly income, plus NNN expenses

Over 21,000 vehicles per day on Martin Way

Offered at \$2,000,000