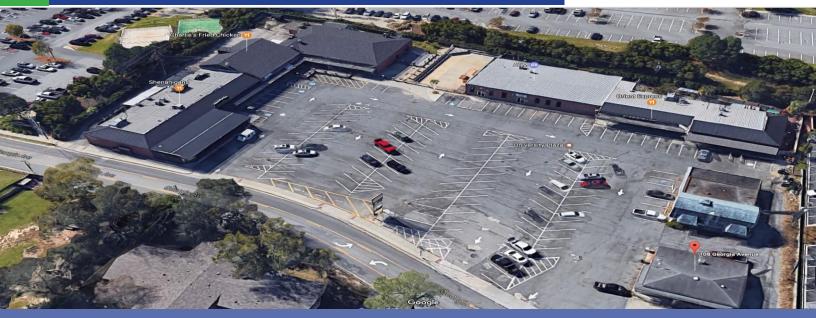

## 1 & 8 University Plaza

Size: 26,711 sf Lot size: 2.4 acres

**Built: 1965** 

Parcel #s: MS61000052000; MS61000052A000;

MS61000052B000; MS61000055A000

Accessibility to subject is considered good. This center consists of four tax parcels. Has excellent access to four curb cuts. Visibility is good for the location but inferior to properties along the road that have greater traffic counts. Subject is surrounded by Georgia Southern University and dorms.

Site is located within Statesboro city limits, a relatively small college town with strong medical facilities. Situated adjacent to Georgia Southern University. Located in zone X. Located in an established mixed use area of Statesboro along an arterial highway. Population is 25,000; city is experiencing growth pattern.