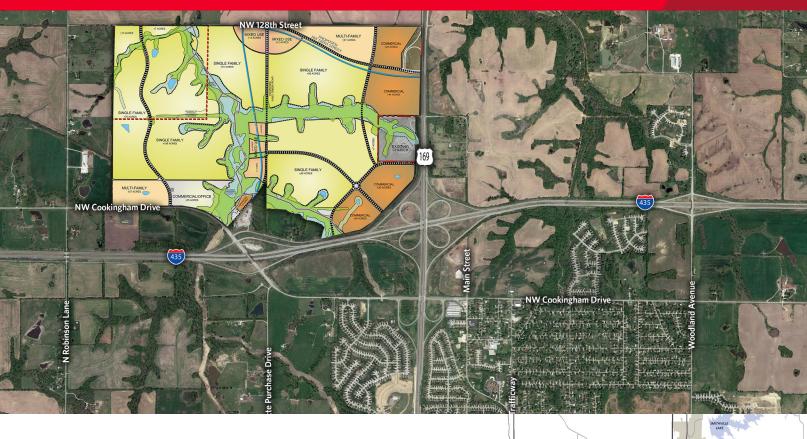

# NWQ I-435 & 169 Highway Kansas City, MO

±950 Acres Sale Price: \$17,000 Per Acre

## **Property Highlights**

- Full-interchange location
- Proposed, master planned community
- High density residential & commercial uses
- All utilities to site
- Clay and Platte County land
- Excellent school districts