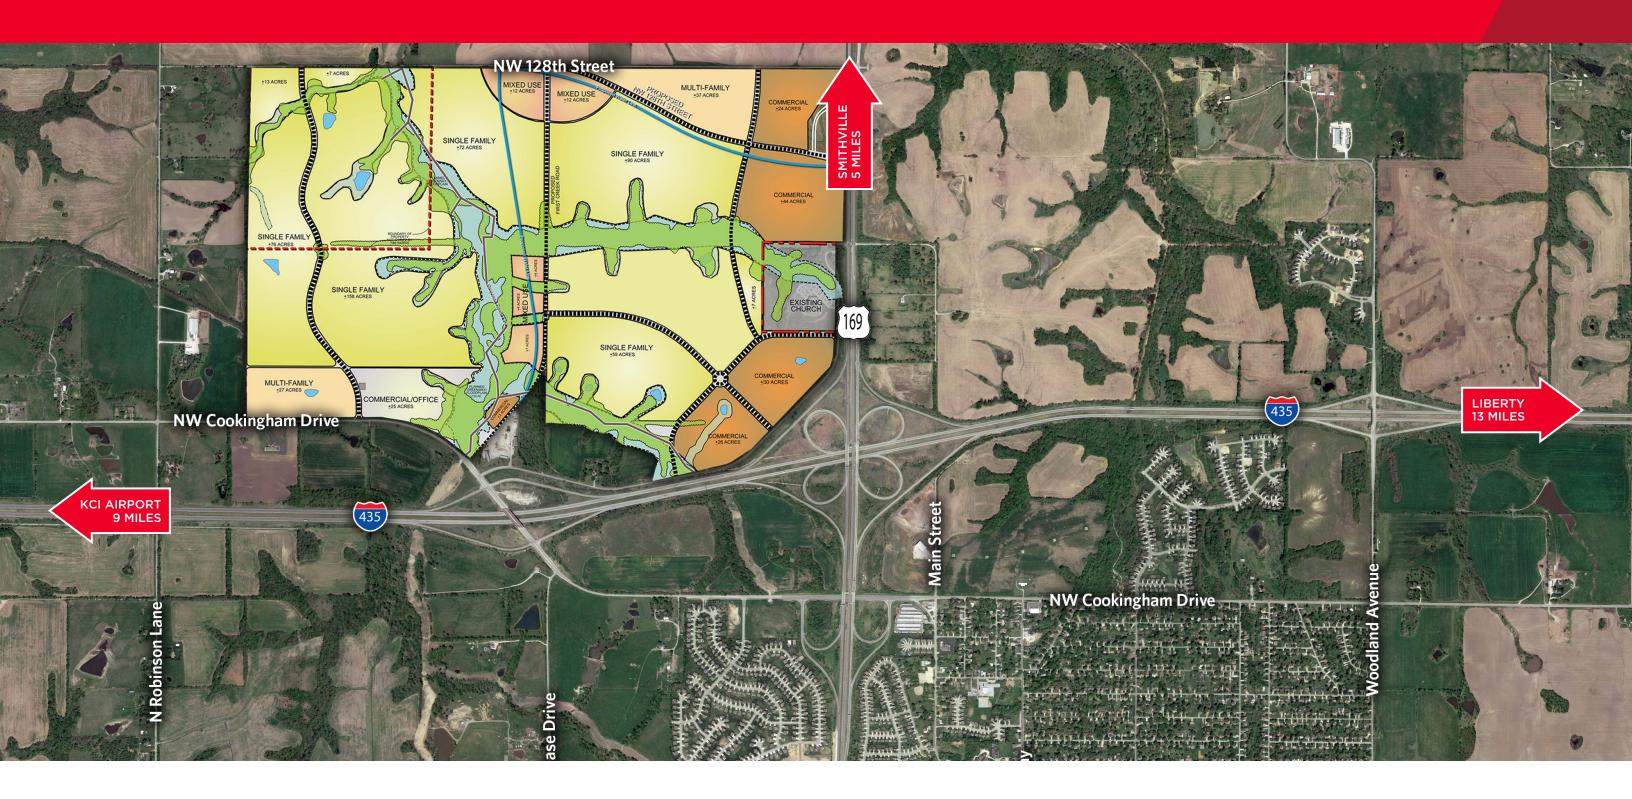

# NWQ I-435 & 169 Highway Kansas City, MO

±950 Acres Sale Price: \$17,000 Per Acre

## **Property Highlights**

- Full-interchange location
- Proposed, master planned community
- High density residential & commercial uses
- All utilities to site
- Clay and Platte County land
- Excellent school districts