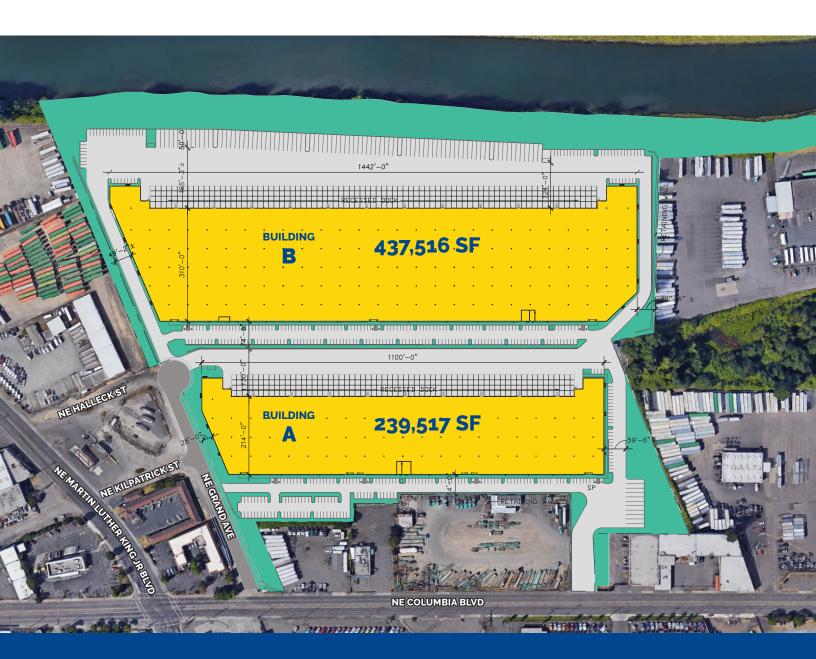

**SITE AREA** 

**BUILDING AREA** 

481

**PARKING SPACES** 

142

**DOCK POSITIONS** 

TRAILER PARKING

## **BUILDING A**

30' CLEAR HEIGHT

239,517 BUILDING AREA

TRAILER PARKING

**BUILDING B** 

437,516 BUILDING AREA

TRAILER PARKING

297 AUTO PARKING