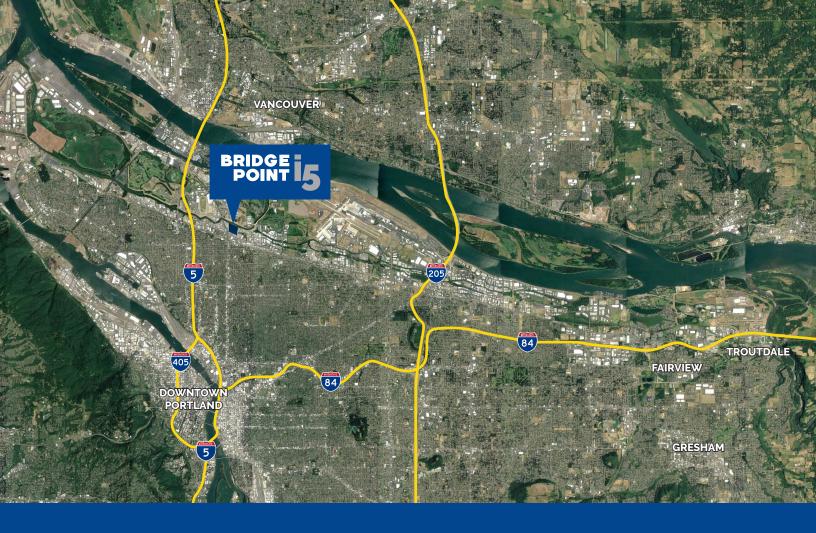

Conveniently located just 5 miles from Downtown Portland, Bridge Point I-5 offers excellent exposure with direct access to Interstate 5. Bridge Point I-5 boasts modern industrial functionality, in a unique close-in location, making it the most exciting development in the Portland metropolitan area.