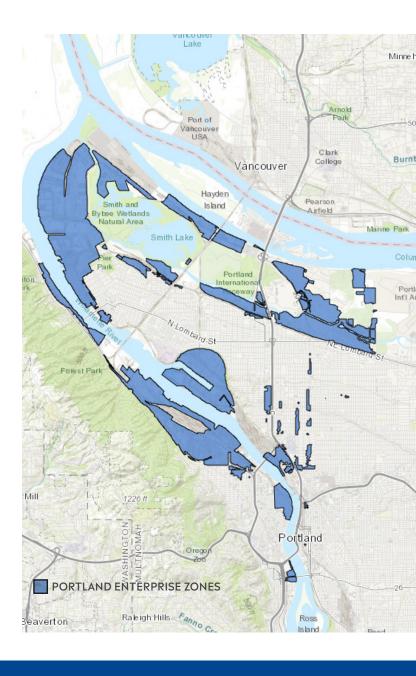

#### **ENTERPRISE ZONE**

The Oregon E-Zone program is a state of Oregon economic development program that allows for property tax exemptions for up to five years.

The E-Zone program allows industrial firms that will be making a substantial new capital investment a waiver of 100% of the amount of real property taxes attributable to the new investment for a 5-year period after completion. For Additional info, visit: prosperportland.us