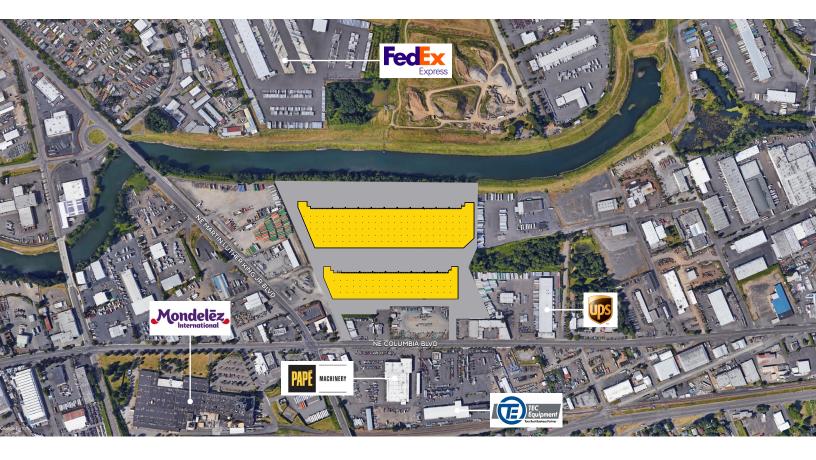

Conveniently located just 5 miles from Downtown Portland, Bridge Point I-5 offers excellent exposure with direct access to Interstate 5. Bridge Point I-5 boasts modern industrial functionality, in a unique close-in location, making it the most exciting development in the Portland metropolitan area.