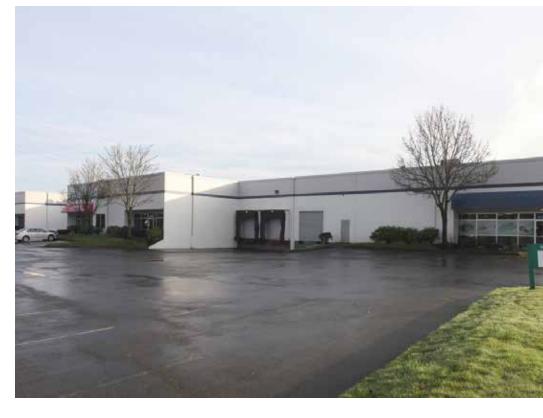

# West Valley at 224

22330 68th Avenue South Building A Kent, WA

18,560 SF total 5,269 SF two-story office

20' clear height

4 dock-high / 2 drive-in

High image / identity park

Great access

\$0.45 / \$0.75

Available December 31, 2015

Great exposure / frontage along West Valley Highway