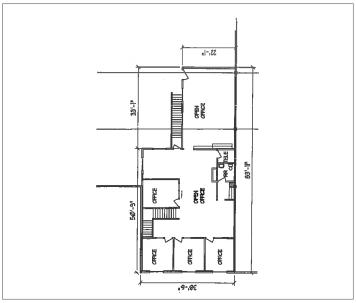

## For Lease

# West Valley at 224

22330 68th Avenue South Building A Kent, WA

18,560 SF total 5,269 SF two-story office

20' clear height

4 dock-high / 2 drive-in

High image / identity park

Great access

\$0.45 / \$0.75

Available December 31, 2015

Great exposure / frontage along West Valley Highway





#### Location



#### Contact

Matt Wood, SIOR 206.248.7306 mwood@kiddermathews.com

Peter Wooding 206.248.7301 pwooding@kiddermathews.com

### Former Food Grade

Power upgrades, floor drains & potential equipment (freezers / coolers & washracks)



### West Valley at 224



### **Ground Floor**



### Upper Floor



#### Contact

Matt Wood, SIOR 206.248.7306 mwood@kiddermathews.com Peter Wooding
206.248.7301
pwooding@kiddermathews.com