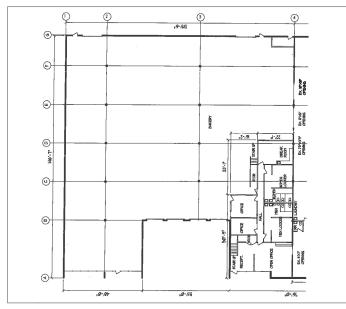

## For Lease

# West Valley at 224

22330 68th Avenue South Building A Kent, WA

18,560 SF total 5,269 SF two-story office

20' clear height

4 dock-high / 2 drive-in

High image / identity park

Great access

\$0.45 / \$0.75

Available December 31, 2015

Great exposure / frontage along West Valley Highway





#### Location



#### Contact

Matt Wood, SIOR 206.248.7306 mwood@kiddermathews.com

Peter Wooding 206.248.7301 pwooding@kiddermathews.com

### Former Food Grade

Power upgrades, floor drains & potential equipment (freezers / coolers & washracks)



### West Valley at 224



### **Ground Floor**



### Upper Floor



#### Contact

Matt Wood, SIOR 206.248.7306 mwood@kiddermathews.com Peter Wooding
206.248.7301
pwooding@kiddermathews.com