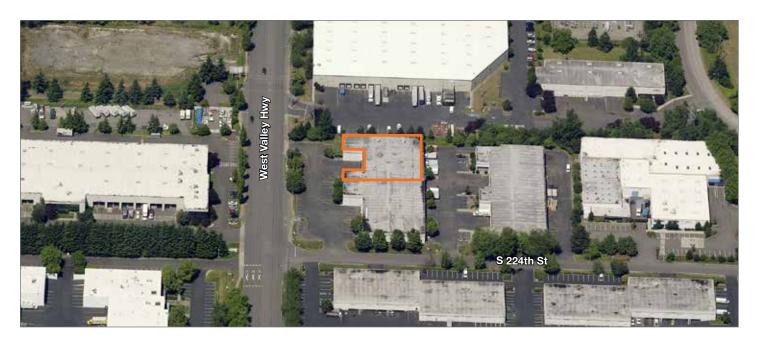

## For Lease

# West Valley at 224

22330 68th Avenue South Building A Kent, WA

18,560 SF total 5,269 SF two-story office

20' clear height

4 dock-high / 2 drive-in

High image / identity park

Great access

\$0.45 / \$0.75

Available December 31, 2015

Great exposure / frontage along West Valley Highway





#### Location



#### Contact

Matt Wood, SIOR 206.248.7306 mwood@kiddermathews.com

Peter Wooding 206.248.7301 pwooding@kiddermathews.com

### Former Food Grade

Power upgrades, floor drains & potential equipment (freezers / coolers & washracks)



### West Valley at 224



### **Ground Floor**



### Upper Floor



#### Contact

Matt Wood, SIOR 206.248.7306 mwood@kiddermathews.com Peter Wooding
206.248.7301
pwooding@kiddermathews.com