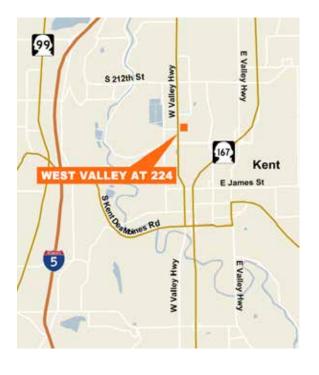

## For Lease

# West Valley at 224

22330 68th Avenue South Building A Kent, WA

18,560 SF total 5,269 SF two-story office

20' clear height

4 dock-high / 2 drive-in

High image / identity park

Great access

\$0.45 / \$0.75

Available December 31, 2015

Great exposure / frontage along West Valley Highway





#### Location



#### Contact

Matt Wood, SIOR 206.248.7306 mwood@kiddermathews.com

Peter Wooding 206.248.7301 pwooding@kiddermathews.com

### Former Food Grade

Power upgrades, floor drains & potential equipment (freezers / coolers & washracks)



### West Valley at 224



### **Ground Floor**



### Upper Floor



#### Contact

Matt Wood, SIOR 206.248.7306 mwood@kiddermathews.com Peter Wooding
206.248.7301
pwooding@kiddermathews.com