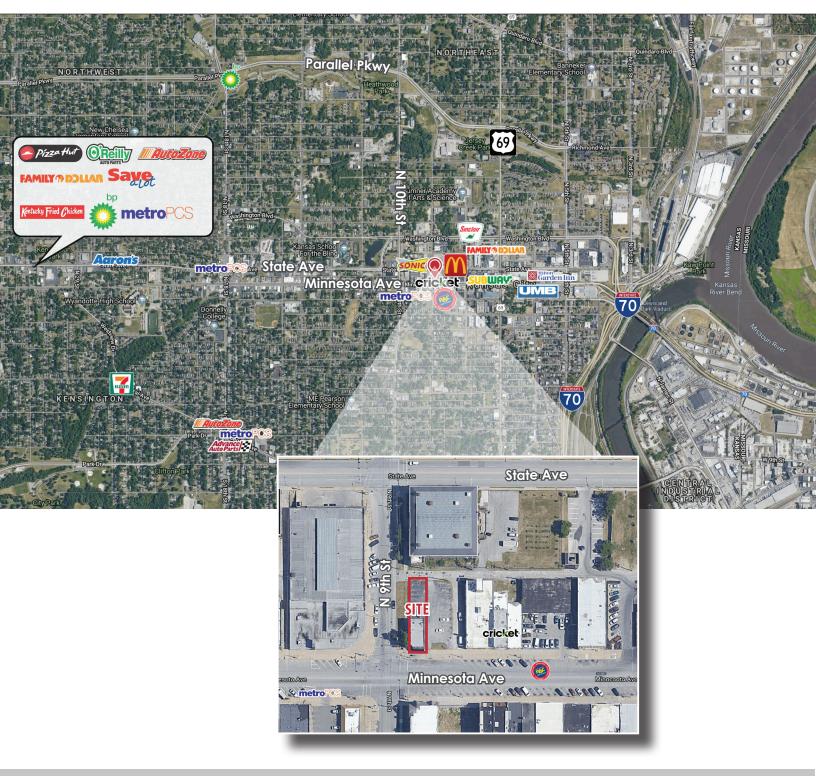

AREA 202 P 12 1 5 З Ē OFFICE 203 5

Upper Level

### Matt Watkins

Office: 913-266-5424 Mobile: 913-908-9447 Email: matt@reececommercial.com

The information above has been obtained from sources believed reliable. While we do not doubt its accuracy we have not verified it and make no guarantee, warranty or representation about it. It is your responsibility to independently confirm its accuracy and completeness. Any projections, opinions, assumptions, or estimates used are for example only and do not represent the current or future performance of the property. You and your advisors should conduct a careful, independent investigation of the property to determine to your satisfaction the suitability of the property for your needs. © 2019

# AERIALS 852 MINNESOTA AVE, KANSAS CITY, KS 66101





### **Matt Watkins**

Office: 913-266-5424 Mobile: 913-908-9447 Email: matt@reececommercial.com

The information above has been obtained from sources believed reliable. While we do not doubt its accuracy we have not verified it and make no guarantee, warranty or representation about it. It is your responsibility to independently confirm its accuracy and completeness. Any projections, opinions, assumptions, or estimates used are for example only and do not represent the current or future performance of the property. You and your advisors should conduct a careful, independent investigation of the property to determine to your satisfaction the suitability of the property for your needs. © 2019