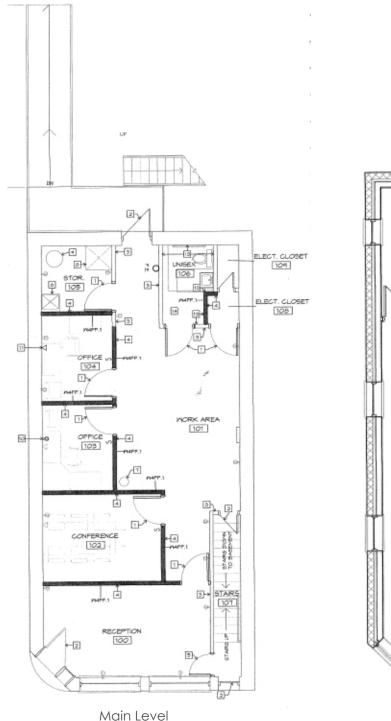

# FLOOR PLANS 852 MINNESOTA AVE, KANSAS CITY, KS 66101

2 P.E. OFFICE -2 208 BREAK ROOM 200 3 ST OF 201 2 2 MECH 207 Ś Ð 한 -6 2 15 MENS 206 CORP 204 NOMENS 205 ¥2 tD WORK AREA 202 P 12 1 5 З Ē OFFICE 203 5

Upper Level