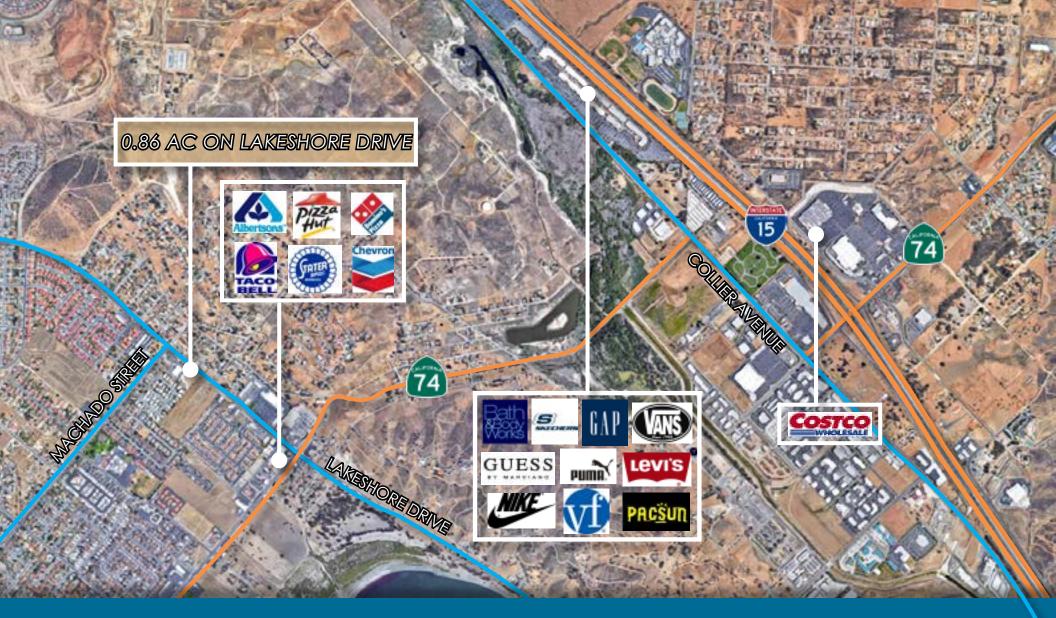

## FOR SALE- 0.86 CP ZONED ACRES I LAKESHORE DRIVE, LAKE ELSINORE, CA

FOR MORE INFORMATION, CONTACT:

CAREY PASTOR Senior Vice President (951) 297-7434 | careyp@cbcsocalgroup.com CalBRE License # 01403298

## **OFFERING HIGHLIGHTS**

- 4 parcels totaling 0.86 Acres
  - APN 379-241-002 / 0.18 AC (7,841 SF) Vacant parcel
  - APN 379-241-003 / 0.17 AC (7,405 SF) Vacant parcel
  - APN 379-241-048 / 0.23 AC (10,019 SF) Vacant parcel
  - APN 379-241-050 / 0.28 AC (12,197 SF) Vacant parcel
- Commercial Park (CP) Zoning City of Lake
  Elsinore
- Frontage on Lake Shore Drive which has a traffic count of 19,100 CPD
- Offered For Sale at \$590,000