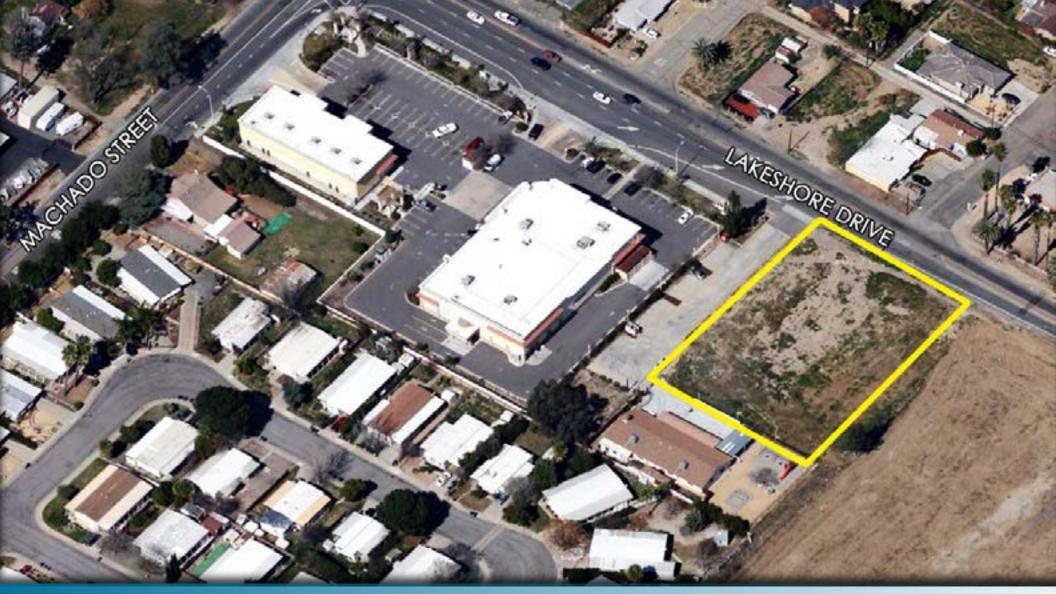

## FOR SALE- 0.86 CP ZONED ACRES I LAKESHORE DRIVE, LAKE ELSINORE, CA

FOR MORE INFORMATION, CONTACT:

CAREY PASTOR Senior Vice President (951) 297-7434 | careyp@cbcsocalgroup.com CalBRE License # 01403298

## **OFFERING HIGHLIGHTS**

- 4 parcels totaling 0.86 Acres
  - APN 379-241-002 / 0.18 AC (7,841 SF) Vacant parcel
  - APN 379-241-003 / 0.17 AC (7,405 SF) Vacant parcel
  - APN 379-241-048 / 0.23 AC (10,019 SF) Vacant parcel
  - APN 379-241-050 / 0.28 AC (12,197 SF) Vacant parcel
- Commercial Park (CP) Zoning City of Lake
  Elsinore
- Frontage on Lake Shore Drive which has a traffic count of 19,100 CPD
- Offered For Sale at \$590,000