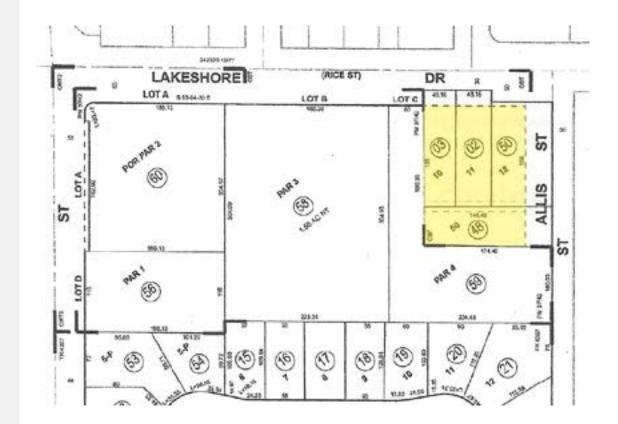

## **OFFERING HIGHLIGHTS**

- 4 parcels totaling 0.86 Acres
  - APN 379-241-002 / 0.18 AC (7,841 SF) Vacant parcel
  - APN 379-241-003 / 0.17 AC (7,405 SF) Vacant parcel
  - APN 379-241-048 / 0.23 AC (10,019 SF) Vacant parcel
  - APN 379-241-050 / 0.28 AC (12,197 SF) Vacant parcel
- Commercial Park (CP) Zoning City of Lake
  Elsinore
- Frontage on Lake Shore Drive which has a traffic count of 19,100 CPD
- Offered For Sale at \$590,000