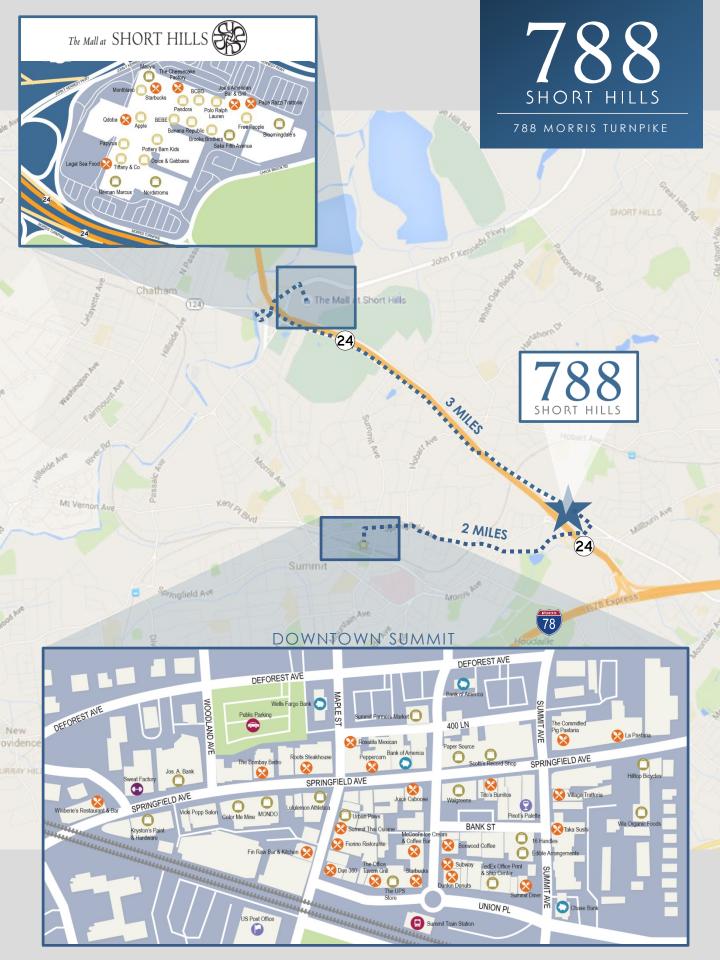

## LOCATION HIGHLIGHTS

- Only 3 miles away from The Mall at Short Hills and downtown Summit
- Adjacent to I-78 and Route 24, and within minutes to I-287, Garden State Parkway and The New Jersey Turnpike
- 12 miles to Newark Liberty International Airport
- 22 miles to Manhattan