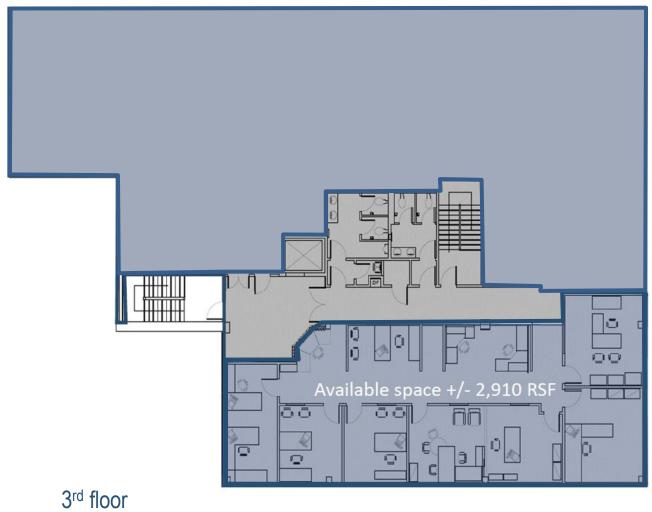

### AVAILABLE SPACE

3rd floor - 2,910 RSF

# **AVAILABILITIES**

2,910 RSF

LEASING AGENT:

OWNED & MANAGED BY:

The liverman Group