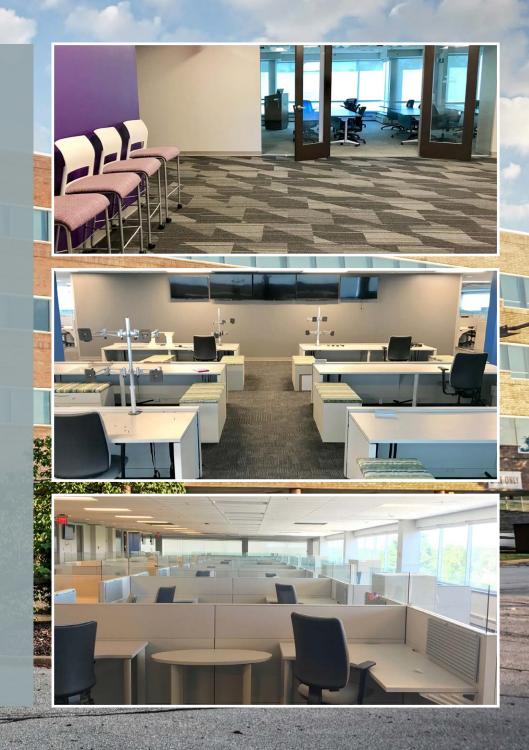

## **Key Highlights**

- OWNER OCCUPIED. Owner occupied by Drury Hotels and Drury Development in the relocation of their Worldwide Headquarters
- **RENOVATED.** Newly renovated space in the last 18 months with modern and creative finishes. Newly purchased Steelcase furniture can be made available.
- **LOCATION.** High profile location in Des Peres with immediate access to Manchester and Interstate 270
- **AMENITIES.** Close proximity to an abundance of amenities: West County Center (Mall), Trader Joes, St. Louis Bread Co. (Panera), Noodles & Company, Cheeburger Cheeburger)
- FITNESS. The Des Peres Lodge offers discounts to employees working on-site at Drury Corporate Center
- LOBBY. Updated lobby renovation completed June 2019
- **PARKING.** Abundant surface lot parking with 87 covered garage parking spaces with elevator access from the garage to tenant's floor. New parking lot overlay.
- FULL SERVICE CAFE. On-site, full service Café.