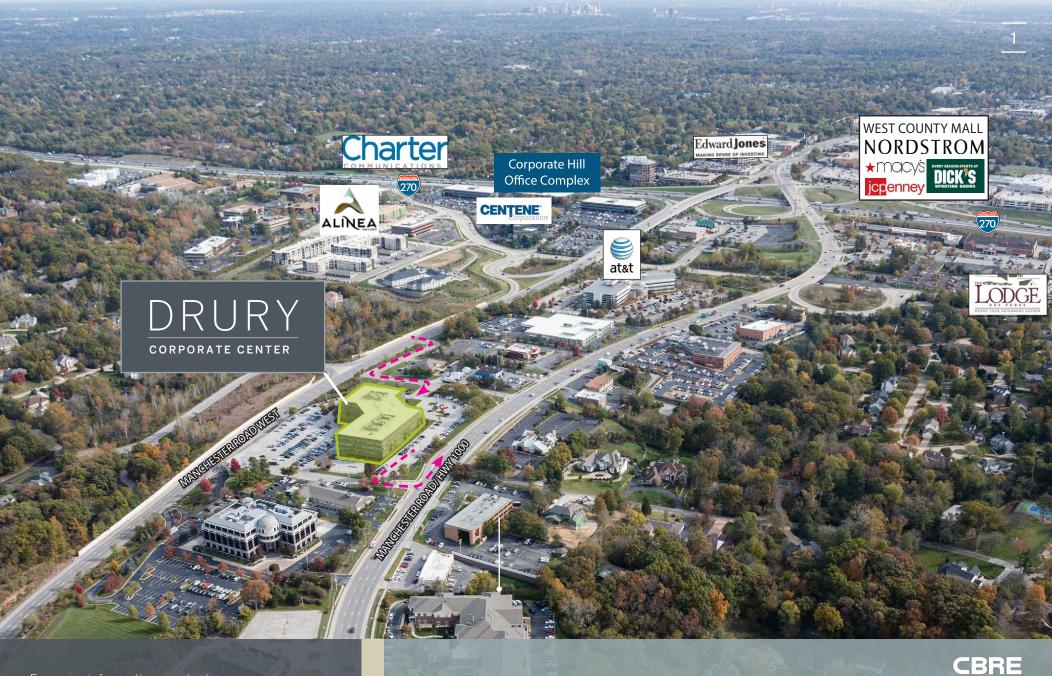

## **Key Highlights**

- OWNER OCCUPIED. Owner occupied by Drury Hotels and Drury Development in the relocation of their Worldwide Headquarters
- **RENOVATED.** Newly renovated space in the last 18 months with modern and creative finishes. Newly purchased Steelcase furniture can be made available.
- **LOCATION.** High profile location in Des Peres with immediate access to Manchester and Interstate 270
- **AMENITIES.** Close proximity to an abundance of amenities: West County Center (Mall), Trader Joes, St. Louis Bread Co. (Panera), Noodles & Company, Cheeburger Cheeburger)
- FITNESS. The Des Peres Lodge offers discounts to employees working on-site at Drury Corporate Center
- LOBBY. Updated lobby renovation completed June 2019
- **PARKING.** Abundant surface lot parking with 87 covered garage parking spaces with elevator access from the garage to tenant's floor. New parking lot overlay.
- FULL SERVICE CAFE. On-site, full service Café.