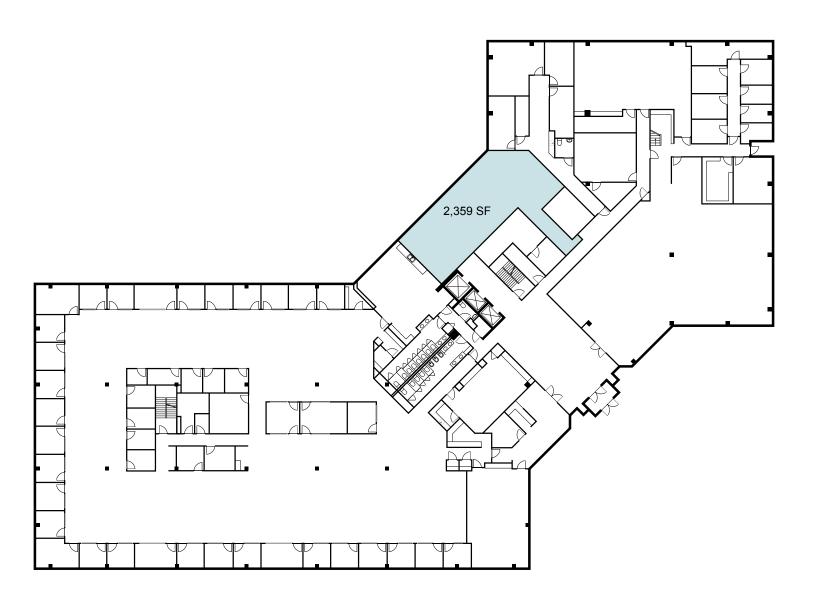

TED.** Newly renovated space in the last 18 months with modern and creative finishes. Newly purchased Steelcase furniture can be made available.
- **LOCATION.** High profile location in Des Peres with immediate access to Manchester and Interstate 270
- **AMENITIES.** Close proximity to an abundance of amenities: West County Center (Mall), Trader Joes, St. Louis Bread Co. (Panera), Noodles & Company, Cheeburger Cheeburger)
- FITNESS. The Des Peres Lodge offers discounts to employees working on-site at Drury Corporate Center
- LOBBY. Updated lobby renovation completed June 2019
- **PARKING.** Abundant surface lot parking with 87 covered garage parking spaces with elevator access from the garage to tenant's floor. New parking lot overlay.
- FULL SERVICE CAFE. On-site, full service Café.









For more information, contact:

## Rick Messey Senior Vice Presi

Senior Vice President +1 314 655 6102 rick.messey@cbre.com

## Whitney Allen

Senior Associate +1 314 655 6080 whitney.allen@cbre.com CPNE

© 2019 CBRE, Inc. All rights reserved. This information has been obtained from sources believed reliable, but has not been verified for accuracy or completeness. Any projections, opinions, or estimates are subject to uncertainty. The information may not represent the current or future performance of the property. You and your advisors should conduct a careful, independent investigation of the property and verify all information. Any reliance on this information is solely at your own risk. CBRE and the CBRE logo are service marks of CBRE, Inc. and/or its affiliated or related companie