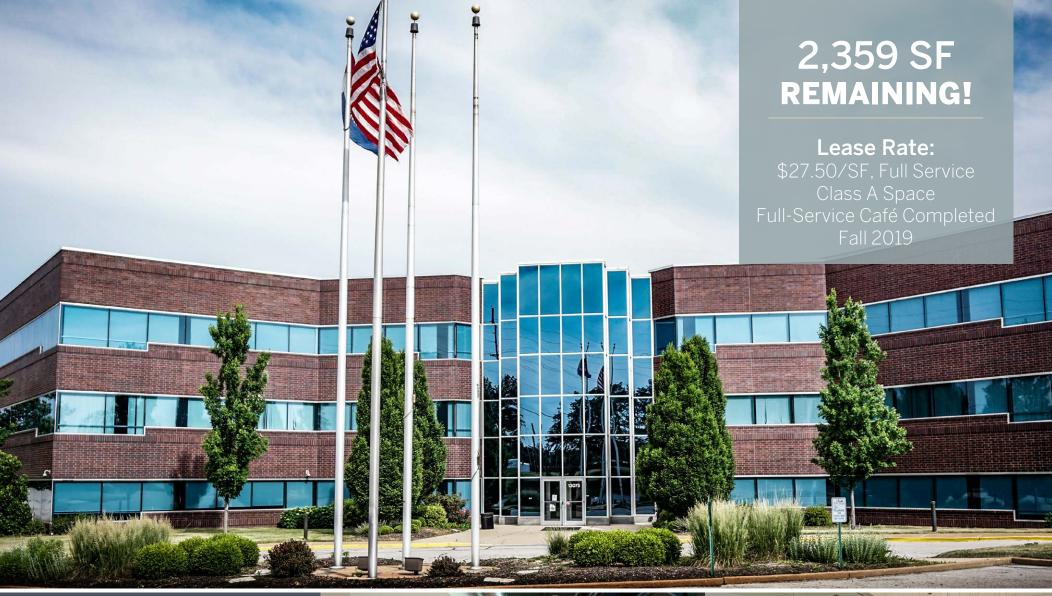

13075 MANCHESTER ROAD, DES PERES

**CBRE** 

## **Key Highlights**

- OWNER OCCUPIED. Owner occupied by Drury Hotels and Drury Development in the relocation of their Worldwide Headquarters
- **RENOVATED.** Newly renovated space in the last 18 months with modern and creative finishes. Newly purchased Steelcase furniture can be made available.
- **LOCATION.** High profile location in Des Peres with immediate access to Manchester and Interstate 270
- **AMENITIES.** Close proximity to an abundance of amenities: West County Center (Mall), Trader Joes, St. Louis Bread Co. (Panera), Noodles & Company, Cheeburger Cheeburger)
- FITNESS. The Des Peres Lodge offers discounts to employees working on-site at Drury Corporate Center
- LOBBY. Updated lobby renovation completed June 2019
- **PARKING.** Abundant surface lot parking with 87 covered garage parking spaces with elevator access from the garage to tenant's floor. New parking lot overlay.
- FULL SERVICE CAFE. On-site, full service Café.