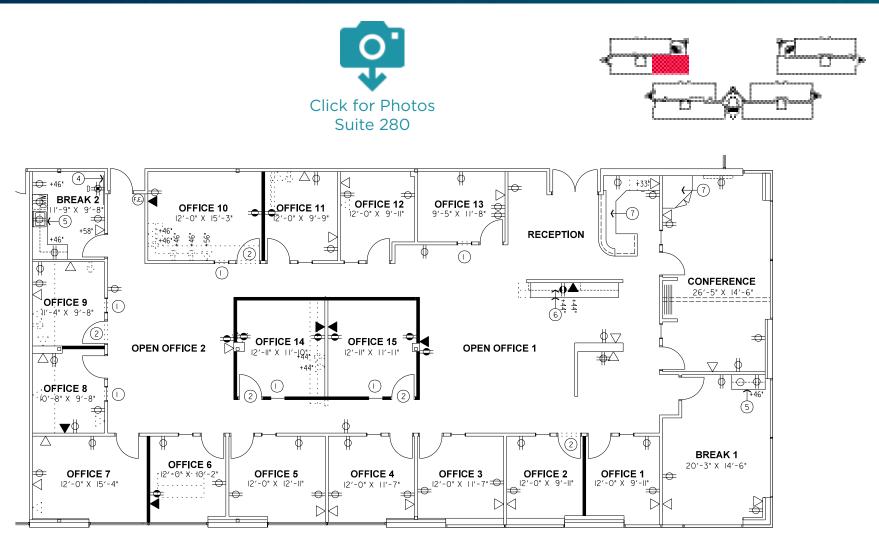

## AVAILABLE FOR LEASE

Walking distance to retail and services

Building and Monument Signage available

Building shared conference room

Renovated fitness facility onsite

Electric vehicle charging stations

Newmark Knight Frank