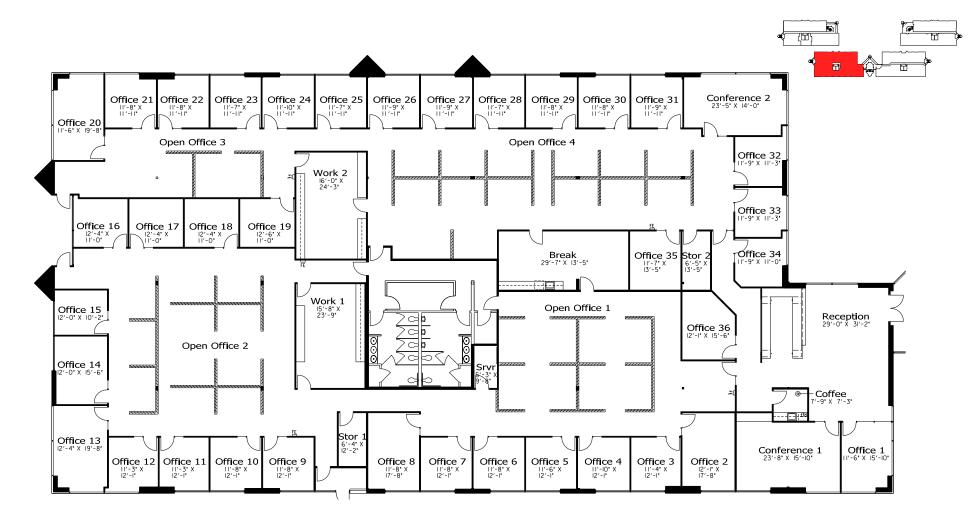

## SLATE CREEK CORPORATE CENTRE

3300, 3400 & 3500 Douglas Boulevard,

## AVAILABLE FOR LEASE

Walking distance to retail and services

Building and Monument Signage available

Building shared conference room

Renovated fitness facility onsite

Electric vehicle charging stations

Newmark Knight Frank