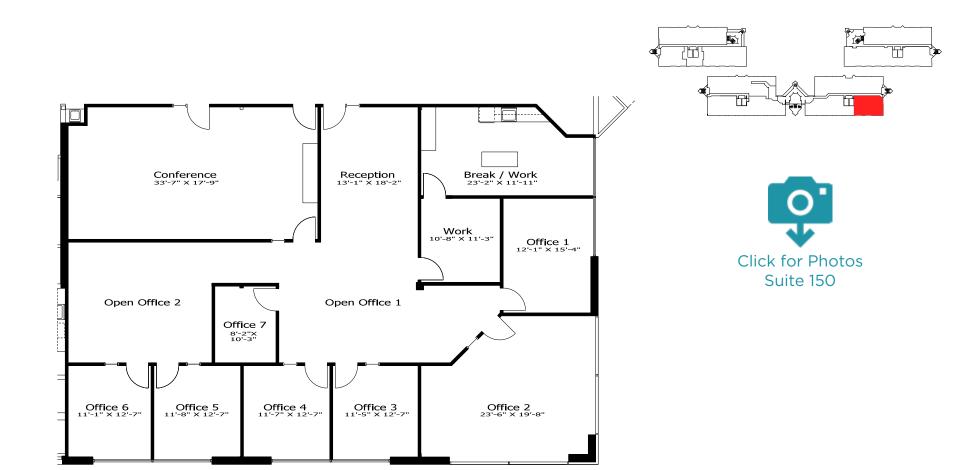

## SLATE CREEK CORPORATE CENTRE

3300, 3400 & 3500 Douglas Boulevard,

## AVAILABLE FOR LEASE

Walking distance to retail and services

Building and Monument Signage available

Building shared conference room

Renovated fitness facility onsite

Electric vehicle charging stations

Newmark Knight Frank