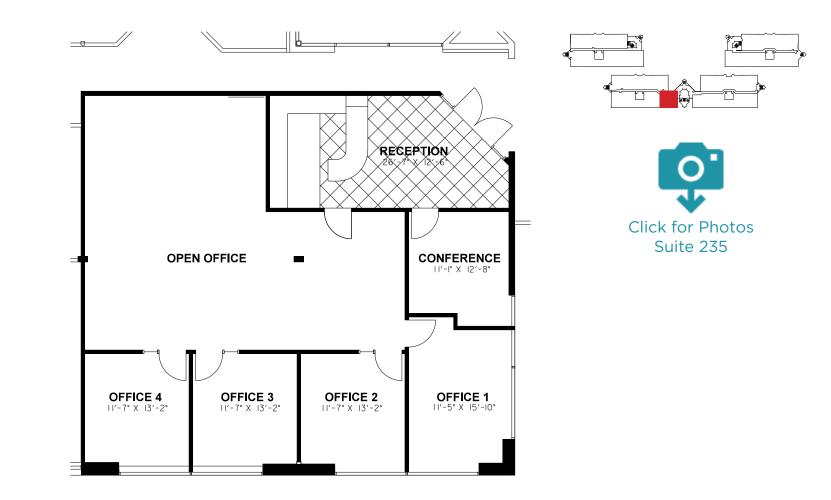

## SLATE CREEK CORPORATE CENTRE

3300, 3400 & 3500 Douglas Boulevard,

## AVAILABLE FOR LEASE

Walking distance to retail and services

Building and Monument Signage available

Building shared conference room

Renovated fitness facility onsite

Electric vehicle charging stations

Newmark Knight Frank