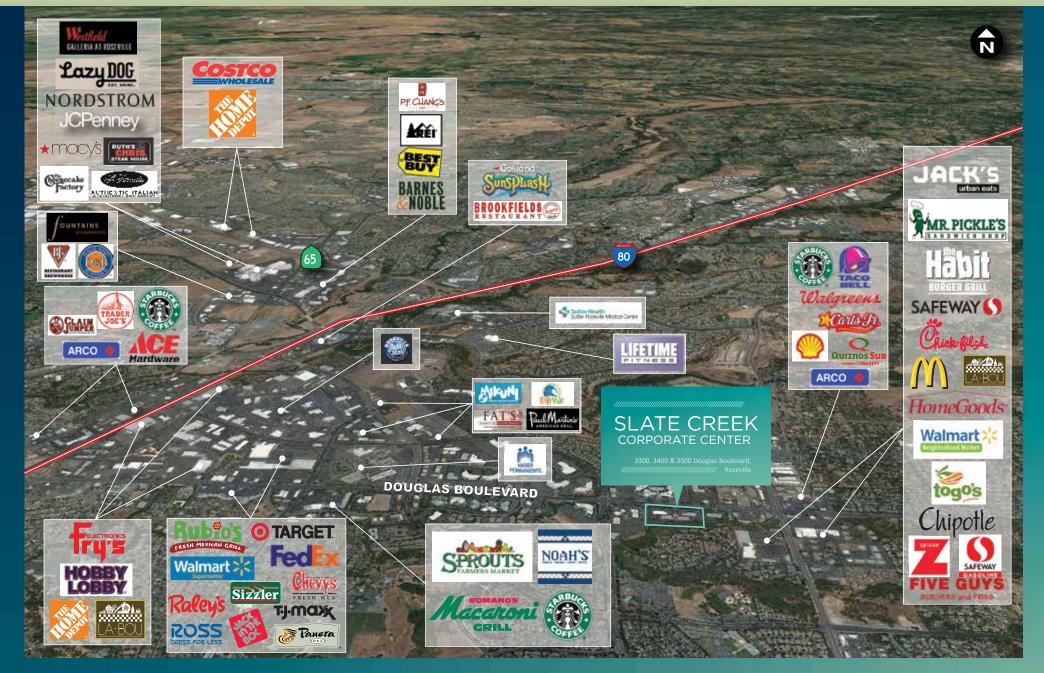

## AVAILABLE FOR LEASE

Walking distance to retail and services

Building and Monument Signage available

Building shared conference room

Renovated fitness facility onsite

Electric vehicle charging stations

Newmark Knight Frank