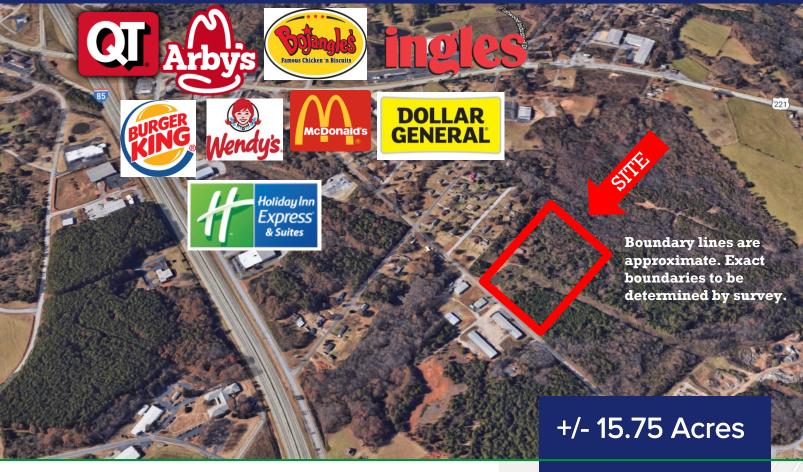

## **INDUSTRIAL DEVELOPMENT SITE**

Mt. Pleasant Road, Spartanburg, SC 29307

## **Great Industrial Development Site!**

- Conveniently located +/- 1.0 miles from the intersection of I-85 and US Hwy 221
- +/- 25 miles to GSP Int'l Airport & Inland Port of Greer
- +/- 10 miles to the I-85/I-26 interchange
- All utilities available | Gently sloping topography
- A portion of Spartanburg Cty TMS# 3-08-00-002.00