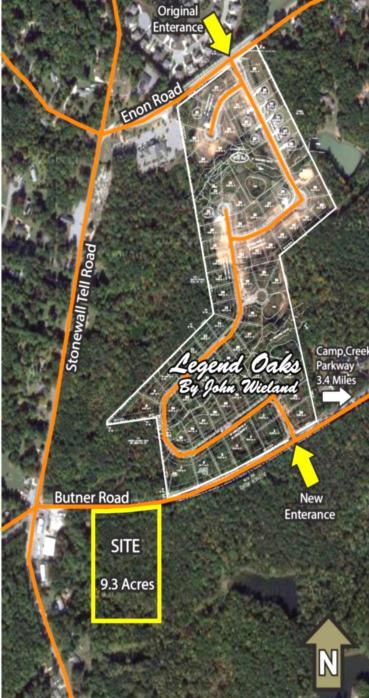

**Commercial** 

- Zoning: C-1 Commercial with Conditions.
- Price: \$104,000 per acre. (\$2.38/Square Foot)
- Location: on Butner Road approximately 500 feet East of Stonewall Tell Road and approximately 3.4 Miles south west of Camp Creek Parkway.
- Frontage: 570.72 feet on Butner Rd.
- Area Development: Across the Street from the second phase of a John Wieland Gated Community under development called Legend Oaks with homes starting in the \$400,000 range.
- Topography and Floodplain: The land gently slopes from Butner Road going South and has very minimal flood area in the south east corner of the property.
- Traffic count: 5,610 cars per day on Butner Road
- Area demographics: 2010 3 mile radius
  - Population 17,751.
  - Median HH Income -\$71,043.
  - Owner occupied housing units – 80.8%

9.3 Acres on Butner Rd. near Stonewall Tell Rd.

Bill Johnson, CCIM bjohnson@richardbowers.com C: 404.583.6533 Anthony Lois, CCIM alois@richardbowers.com C: 678.346.5690

Richard Bowers & Co.
Real Estate TCN

## 9.3 Acres on Butner Rd. near Stonewall Tell Rd. Unincorporated Fulton County, 30349