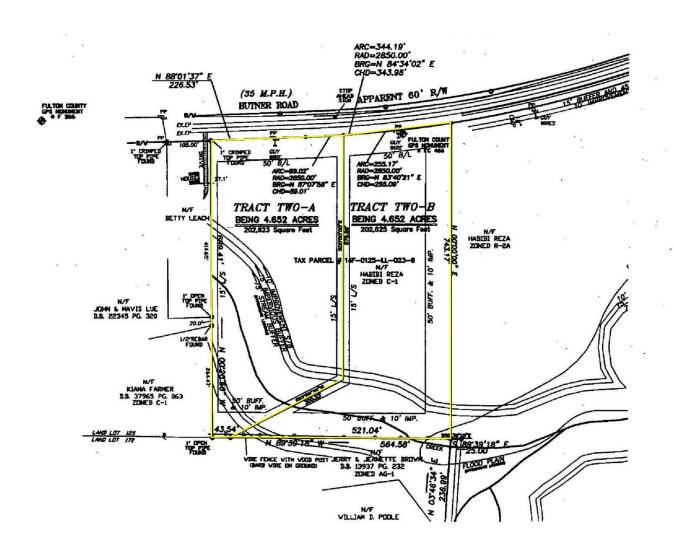

land Gated Community under development called Legend Oaks with homes starting in the \$400,000 range.
- Topography and Floodplain: The land gently slopes from Butner Road going South and has very minimal flood area in the south east corner of the property.
- Traffic count: 5,610 cars per day on Butner Road
- Area demographics: 2010 3 mile radius
  - Population 17,751.
  - Median HH Income -\$71,043.
  - Owner occupied housing units – 80.8%



9.3 Acres on Butner Rd. near Stonewall Tell Rd.



Bill Johnson, CCIM bjohnson@richardbowers.com C: 404.583.6533 Anthony Lois, CCIM alois@richardbowers.com C: 678.346.5690



Richard Bowers & Co.
Real Estate TCN



Commercial Land for Sale

## 9.3 Acres on Butner Rd. near Stonewall Tell Rd. Unincorporated Fulton County, 30349

## **Property Survey**







## Exclusive Agents:

Bill Johnson, CCIM bjohnson@richardbowers.com C: 404.583.6533 Anthony Lois, CCIM alois@richardbowers.com C: 678.346.5690