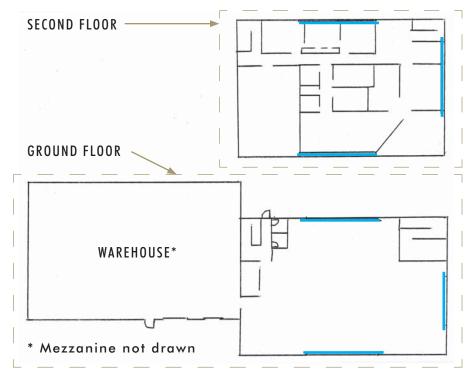

### Charlie Digregorio 503.221.4856

charlie.digregorio@cbre.com

CB Richard Ellis, Inc. 1300 SW Fifth Avenue Suite 200 Portland, Oregon 97201

main: 503.221.1900 fax: 503.221.4873

www.cbre.com

FLOOR PLANS (Not to scale)

#### AVAILABILITY:

16,000 SF Gross 5,200 SF (Office/Showroom) 5,400 SF (2nd floor office) 5,400 SF (Connected Warehouse)