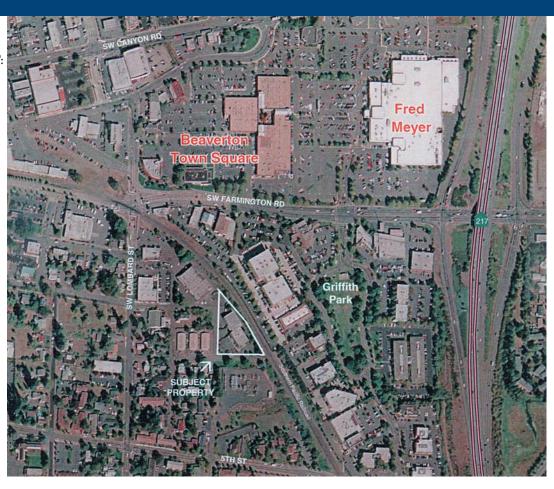

## **Harmer Building**

Beaverton, OR

11755 SW 3RD STREET BEAVERTON, OREGON 97005

**AERIAL MAP:** 

For more information, contact

#### AMENITIES:

- Easy access to Hwy 217
- Proximity to: The Round, Beaverton Town Square, Fred Meyer Center, Griffith Park & City Hall, and all downtown retail/ services
- Updated landscaping
- Responsive local Management