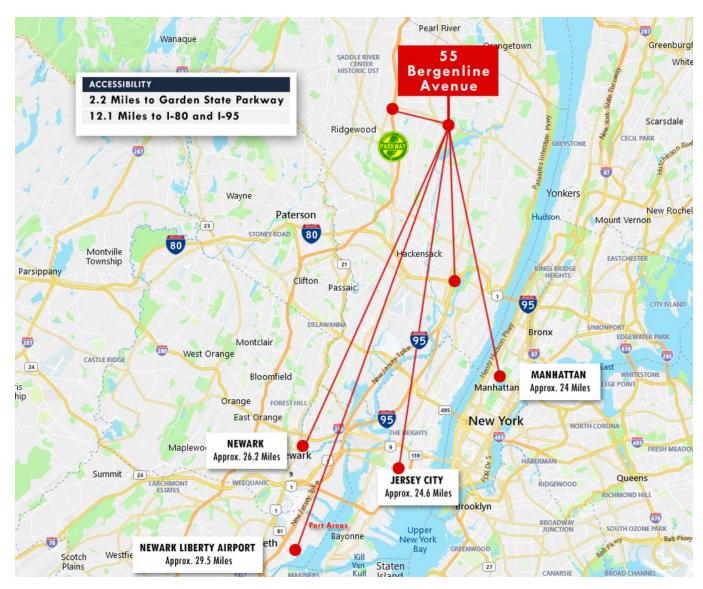

#### **LOCATION DESCRIPTION**

- $\pm 2.2$  Miles to Garden State Parkway |  $\pm 12.1$  Miles to I-80 and NJ Turnpike
- ±24 Miles to Manhattan | ±24.6 Miles to Jersey City
- ±26.2 Miles to Newark | ±29.5 Miles to Newark Liberty International Airport