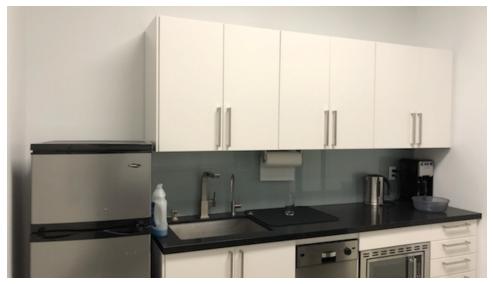

#### PROPERTY DESCRIPTION

±10,000 Sq. Ft. Modern Flex Facility

#### PROPERTY HIGHLIGHTS

- ±8,500 Sq. Ft. Warehouse & Lab Space
- ±1,500 Sq. Ft. High End Office
- One Loading Dock & One Drive In Door with Interior Thermal Door
- 14' Clear Height
- Air Conditioning Throughout
- Key Code Access, Alarm System with Camera Access
- Three Phase (800 Amp+) Power
- LED Lighting