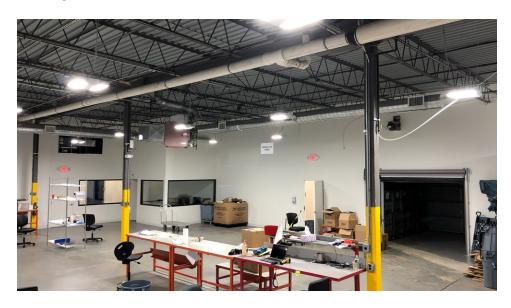

#### PROPERTY DESCRIPTION

±10,000 Sq. Ft. Modern Flex Facility

#### PROPERTY HIGHLIGHTS

- ±8,500 Sq. Ft. Warehouse & Lab Space
- ±1,500 Sq. Ft. High End Office
- One Loading Dock & One Drive In Door with Interior Thermal Door
- 14' Clear Height
- Air Conditioning Throughout
- Key Code Access, Alarm System with Camera Access
- Three Phase (800 Amp+) Power
- LED Lighting