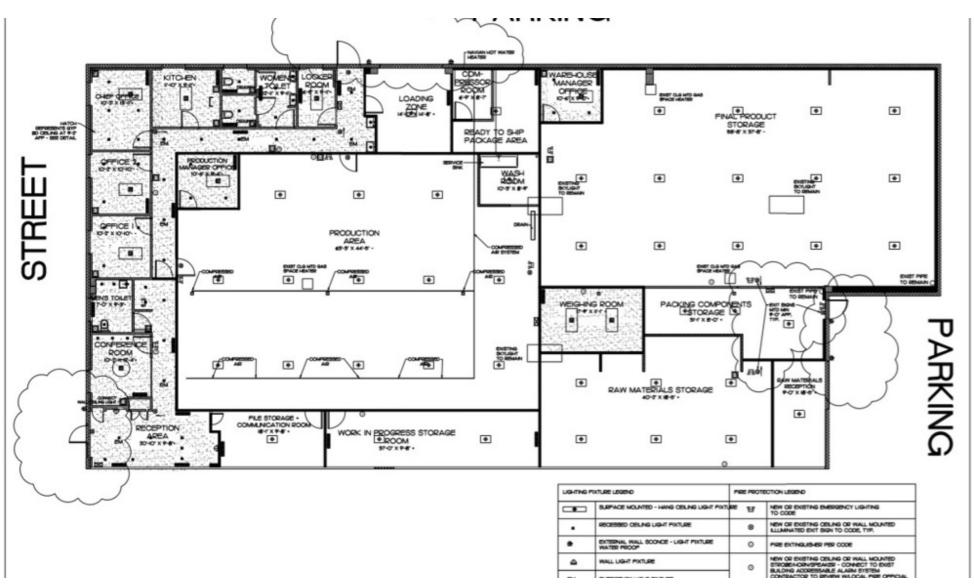

#### PROPERTY DESCRIPTION

±10,000 Sq. Ft. Modern Flex Facility

#### PROPERTY HIGHLIGHTS

- ±8,500 Sq. Ft. Warehouse & Lab Space
- ±1,500 Sq. Ft. High End Office
- One Loading Dock & One Drive In Door with Interior Thermal Door
- 14' Clear Height
- Air Conditioning Throughout
- Key Code Access, Alarm System with Camera Access
- Three Phase (800 Amp+) Power
- LED Lighting