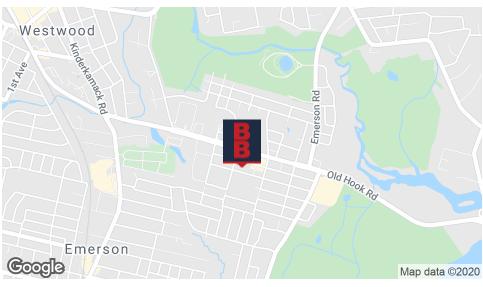

#### **LOCATION DESCRIPTION**

- $\pm 2.2$  Miles to Garden State Parkway |  $\pm 12.1$  Miles to I-80 and NJ Turnpike
- ±24 Miles to Manhattan | ±24.6 Miles to Jersey City
- ±26.2 Miles to Newark | ±29.5 Miles to Newark Liberty International Airport