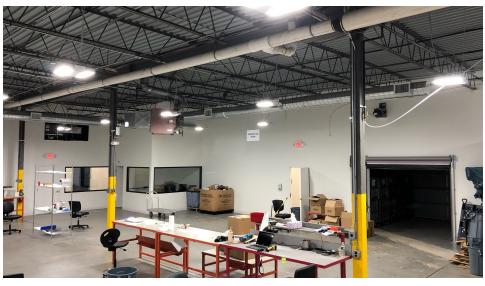

#### PROPERTY DESCRIPTION

±10,000 Sq. Ft. Modern Flex Facility

#### PROPERTY HIGHLIGHTS

- ±8,500 Sq. Ft. Warehouse & Lab Space
- ±1,500 Sq. Ft. High End Office
- One Loading Dock & One Drive In Door with Interior Thermal Door
- 14' Clear Height
- Air Conditioning Throughout
- Key Code Access, Alarm System with Camera Access
- Three Phase (800 Amp+) Power
- LED Lighting