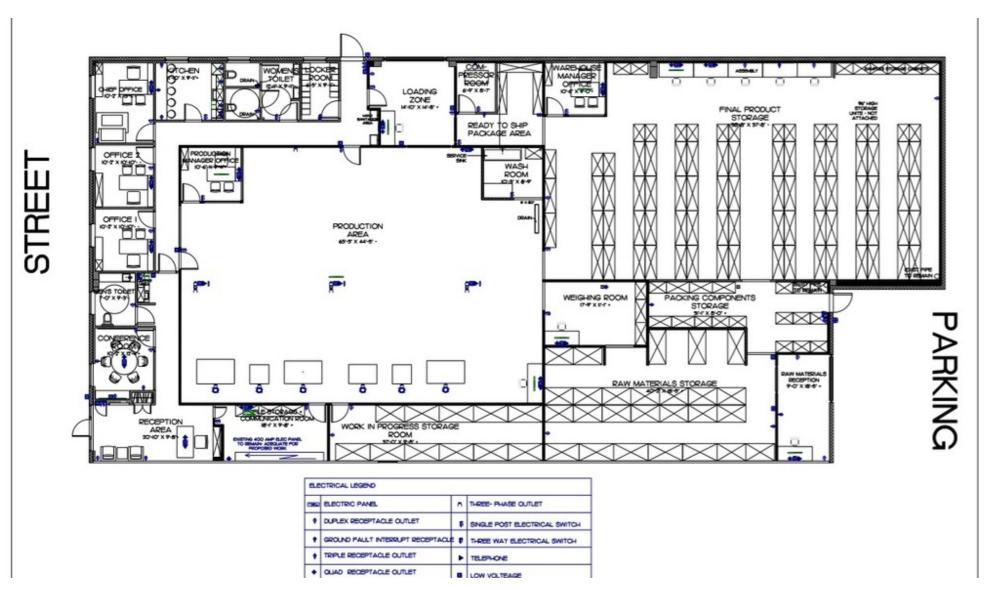

#### PROPERTY DESCRIPTION

±10,000 Sq. Ft. Modern Flex Facility

#### PROPERTY HIGHLIGHTS

- ±8,500 Sq. Ft. Warehouse & Lab Space
- ±1,500 Sq. Ft. High End Office
- One Loading Dock & One Drive In Door with Interior Thermal Door
- 14' Clear Height
- Air Conditioning Throughout
- Key Code Access, Alarm System with Camera Access
- Three Phase (800 Amp+) Power
- LED Lighting