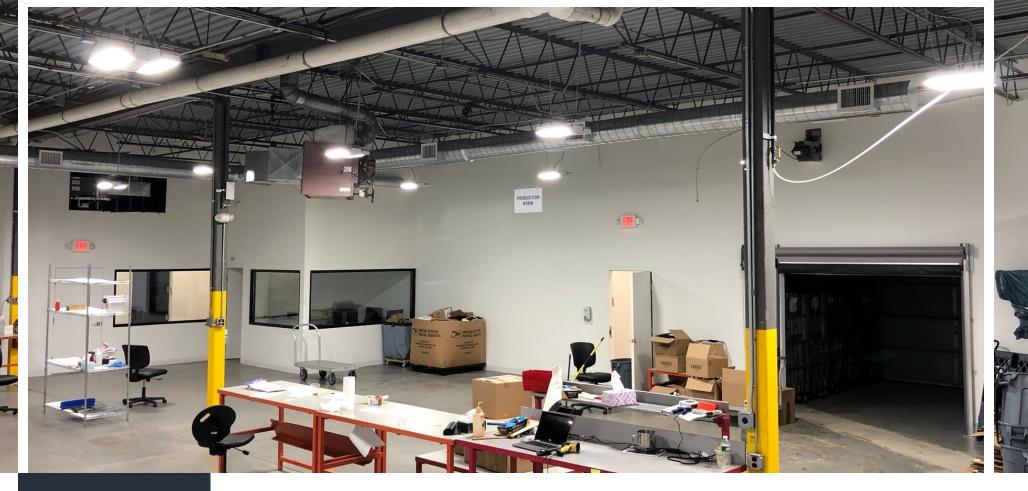

#### PROPERTY DESCRIPTION

±10,000 Sq. Ft. Modern Flex Facility

#### PROPERTY HIGHLIGHTS

- ±8,500 Sq. Ft. Warehouse & Lab Space
- ±1,500 Sq. Ft. High End Office
- One Loading Dock & One Drive In Door with Interior Thermal Door
- 14' Clear Height
- Air Conditioning Throughout
- Key Code Access, Alarm System with Camera Access
- Three Phase (800 Amp+) Power
- LED Lighting