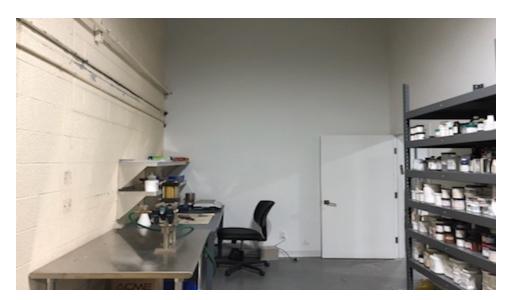

#### PROPERTY DESCRIPTION

±10,000 Sq. Ft. Modern Flex Facility

#### PROPERTY HIGHLIGHTS

- ±8,500 Sq. Ft. Warehouse & Lab Space
- ±1,500 Sq. Ft. High End Office
- One Loading Dock & One Drive In Door with Interior Thermal Door
- 14' Clear Height
- Air Conditioning Throughout
- Key Code Access, Alarm System with Camera Access
- Three Phase (800 Amp+) Power
- LED Lighting