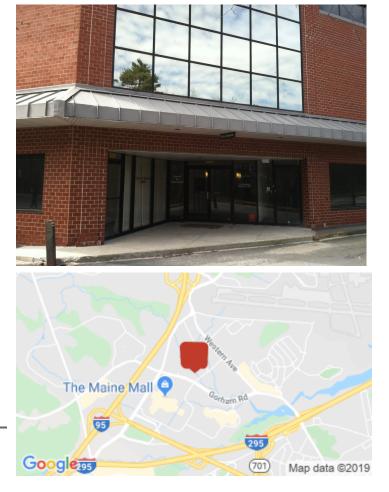

## **Exclusive Office Space at Cornerbrook Plaza at the Maine Mall** 343 Gorham Rd, South Portland, ME 04106

Listing ID: Status: Property Type: Office Type: **Contiguous Space:** Total Available: Lease Rate: **Base Monthly Rent:** Lease Type: Nearest MSA: County: Loading: Tax ID/APN: Zoning: Class of Space: Building/Unit Size (RSF): Road Type: **Property Visibility: Highway Access:** Year Built: Construction/Siding: Parking Ratio: Parking Type:

## **Overview/Comments**

We are pleased to offer for lease 12,000+/- SF of office space in

the Cornerbrook Plaza. The plaza is adjacent to the 1.2M square foot Maine Mall and located at the corner of Gorham and Foden Roads, offering unprecedented traffic counts and multiple means of access. Join Talbot's, Panera Bread,

Dino Furs, and SuperCuts, Massage Envy at this incredible center with exceptional exposure and accessibility. This highly sought after location

offers attractive retail space with brick and glass construction and ample on site parking at one of the most widely recognized intersections in the Maine Mall area.