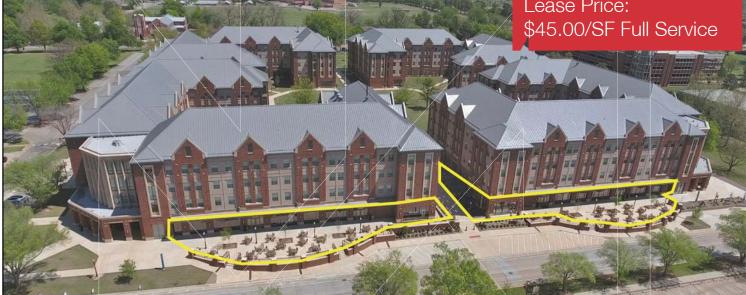

# Na ISullivan Group

**Ground Floor** Retail/Restaurant Space For Lease

850 SF-23,220 SF

Lease Price:

## The Cross 1691 Asp Avenue

Norman, Oklahoma 73019

#### PROPERTY HIGHLIGHTS

Located on the Ground Floor at the Cross Apartments University of Oklahoma On-Campus Student Housing

- The Cross Offers Up to 1,200 Beds to Students
- Class A Fully Equipped Restaurant Spaces Available
- Floor Plans Available Upon Request
- Abundance of Outdoor Patio Seating

#### **SUITES AVAILABLE**

■ Building A Retail: 850 SF ■ Building A Dining: 9,500 SF

■ Building C Grocery/Restaurant: 6,670 SF

■ Building C Restaurant: 6,200 SF

|   |   | T) |  |  |
|---|---|----|--|--|
| 8 | E |    |  |  |