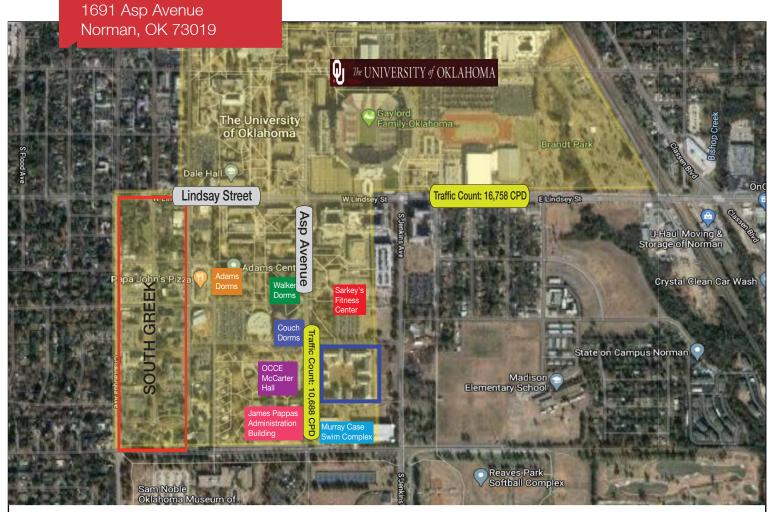

## The Cross 1691 Asp Avenue

Norman, Oklahoma 73019

#### PROPERTY HIGHLIGHTS

Located on the Ground Floor at the Cross Apartments University of Oklahoma On-Campus Student Housing

- The Cross Offers Up to 1,200 Beds to Students
- Class A Fully Equipped Restaurant Spaces Available
- Floor Plans Available Upon Request
- Abundance of Outdoor Patio Seating