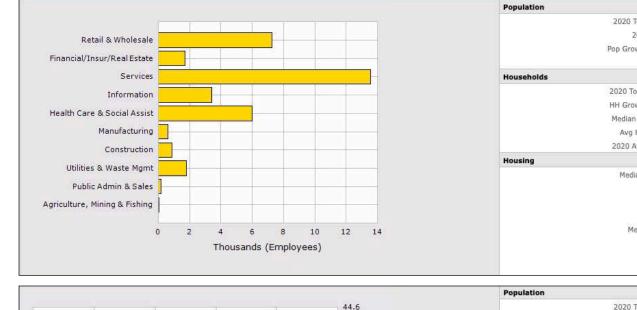

### MAP

|            | 2020 Total Population: | ** 220      | 4666336662  |           |
|------------|------------------------|-------------|-------------|-----------|
|            |                        | 44,228      | 179,792     | 365,295   |
|            | 2025 Population:       | 44,328      | 179,852     | 366,013   |
|            | Pop Growth 2020-2025:  | 0.23%       | 0.03%       | 0.20%     |
|            | Average Age:           | 40.00       | 38.50       | 39.50     |
| Households |                        |             |             |           |
|            | 2020 Total Households: | 20,825      | 76,579      | 161,820   |
|            | HH Growth 2020-2025:   | (0.02%)     | (0.18%)     | (0.03%)   |
|            | Median Household Inc:  | \$86,738    | \$79,356    | \$74,821  |
|            | Avg Household Size:    | 2.10        | 2.30        | 2.20      |
|            | 2020 Avg HH Vehicles:  | 2.00        | 1.00        | 1.00      |
| Housing    |                        |             |             |           |
|            | Median Home Value:     | \$1,061,450 | \$1,031,012 | \$969,292 |
|            |                        |             |             |           |
|            | Median Year Built:     | 1949        | 1950        | 1954      |

|                   |                        | 1 Mile      | 2 Mile      | 3 Mile    |
|-------------------|------------------------|-------------|-------------|-----------|
|                   | 2020 Total Population: | 44,228      | 179,792     | 365,295   |
|                   | 2025 Population:       | 44,328      | 179,852     | 366,013   |
|                   | Pop Growth 2020-2025:  | 0.23%       | 0.03%       | 0.20%     |
|                   | Average Age:           | 40.00       | 38.50       | 39.50     |
| Households        |                        |             |             |           |
|                   | 2020 Total Households: | 20,825      | 76,579      | 161,820   |
|                   | HH Growth 2020-2025:   | (0.02%)     | (0.18%)     | (0.03%)   |
|                   | Median Household Inc:  | \$86,738    | \$79,356    | \$74,821  |
|                   | Avg Household Size:    | 2.10        | 2.30        | 2.20      |
|                   | 2020 Avg HH Vehicles:  | 2.00        | 1.00        | 1.00      |
| Housing           |                        |             |             |           |
| 990-2009 310-2014 | Median Home Value:     | \$1,061,450 | \$1,031,012 | \$969,292 |
|                   |                        |             |             |           |
|                   | Median Year Built:     | 1949        | 1950        | 1954      |

# DEMOGRAPHICS

ALEX SHABANI SENIOR MANAGING DIRECTOR P 310.272.7397 E ALEX@CAG-RE.COM LIC. 01352902