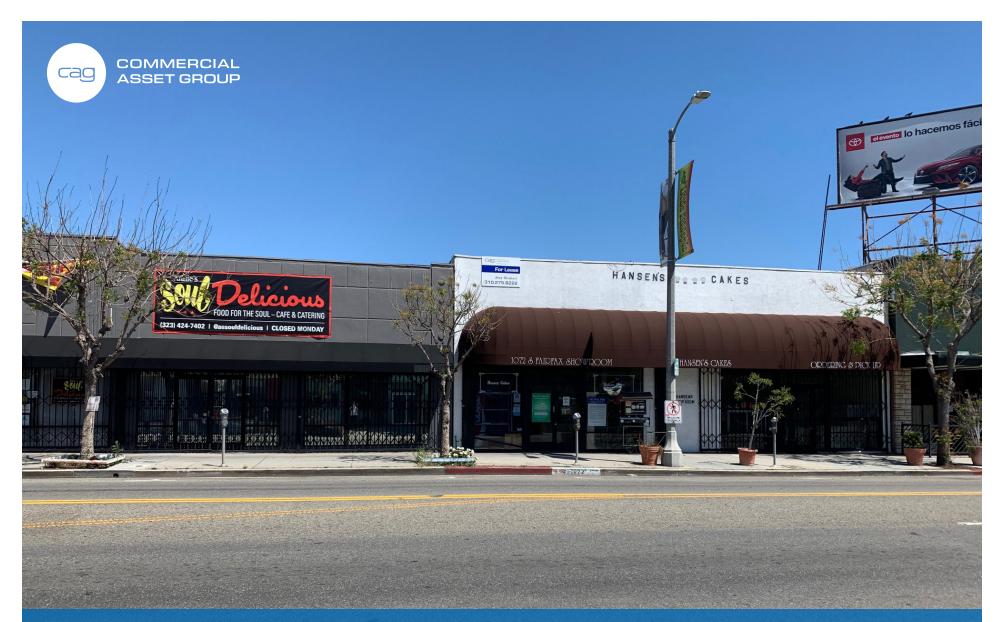

#### 1072 S FAIRFAX AVE LOS ANGELES, CA 90019

COMMERCIAL ASSET GROUP

- LOCATED IN LITTLE ETHIOPIA IN THE MID-WILSHIRE DISTRICT OF CENTRAL LOS ANGELES
- IT IS KNOWN FOR ITS COLLECTION OF ETHIOPIAN RESTAURANTS, COFFEE SHOPS, BOUTIQUES AND THRIFT STORES

J HANSEN'S CIKES

- GREAT VISIBILITY AND HIGH TRAFFIC FAIRFAX AVE THRU-FAIR FROM 10 FWY AND CONNECTING TO THE GROVE, MID-WILSHIRE
  AND BEVERLY HILLS
- · SEEKING RETAIL, SHOWROOM, MARKET, MEAT MARKET, CLOTHING, FISH MARKET, CAFE, BAKERY, RESTAURANT, MEDICAL OR DENTAL
- •9 TANDEM PARKING SPACES IN REAR

rmation and conte

others,

- HIGH VISIBILITY SIGNAGE OPPORTUNITY
- 40,000 CARS PER DAY

SPACE SIZE ±2,690 SF ADDITIONAL MEZZANINE OFFICE SPACE

> **RENTAL RATE** NEGOTIABLE

> > ently verify accuracy and co reful investigation of the pro