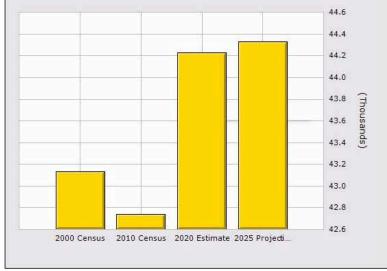

### MAP

|            | 2020 Total Population: | ** 220      | 4666336662  |           |
|------------|------------------------|-------------|-------------|-----------|
|            |                        | 44,228      | 179,792     | 365,295   |
|            | 2025 Population:       | 44,328      | 179,852     | 366,013   |
|            | Pop Growth 2020-2025:  | 0.23%       | 0.03%       | 0.20%     |
|            | Average Age:           | 40.00       | 38.50       | 39.50     |
| Households |                        |             |             |           |
|            | 2020 Total Households: | 20,825      | 76,579      | 161,820   |
|            | HH Growth 2020-2025:   | (0.02%)     | (0.18%)     | (0.03%)   |
|            | Median Household Inc:  | \$86,738    | \$79,356    | \$74,821  |
|            | Avg Household Size:    | 2.10        | 2.30        | 2.20      |
|            | 2020 Avg HH Vehicles:  | 2.00        | 1.00        | 1.00      |
| Housing    |                        |             |             |           |
|            | Median Home Value:     | \$1,061,450 | \$1,031,012 | \$969,292 |
|            |                        |             |             |           |
|            | Median Year Built:     | 1949        | 1950        | 1954      |

|                   |                        | 1 Mile      | 2 Mile      | 3 Mile    |
|-------------------|------------------------|-------------|-------------|-----------|
|                   | 2020 Total Population: | 44,228      | 179,792     | 365,295   |
|                   | 2025 Population:       | 44,328      | 179,852     | 366,013   |
|                   | Pop Growth 2020-2025:  | 0.23%       | 0.03%       | 0.20%     |
|                   | Average Age:           | 40.00       | 38.50       | 39.50     |
| Households        |                        |             |             |           |
|                   | 2020 Total Households: | 20,825      | 76,579      | 161,820   |
|                   | HH Growth 2020-2025:   | (0.02%)     | (0.18%)     | (0.03%)   |
|                   | Median Household Inc:  | \$86,738    | \$79,356    | \$74,821  |
|                   | Avg Household Size:    | 2.10        | 2.30        | 2.20      |
|                   | 2020 Avg HH Vehicles:  | 2.00        | 1.00        | 1.00      |
| Housing           |                        |             |             |           |
| 990-2009 310-2014 | Median Home Value:     | \$1,061,450 | \$1,031,012 | \$969,292 |
|                   |                        |             |             |           |
|                   | Median Year Built:     | 1949        | 1950        | 1954      |