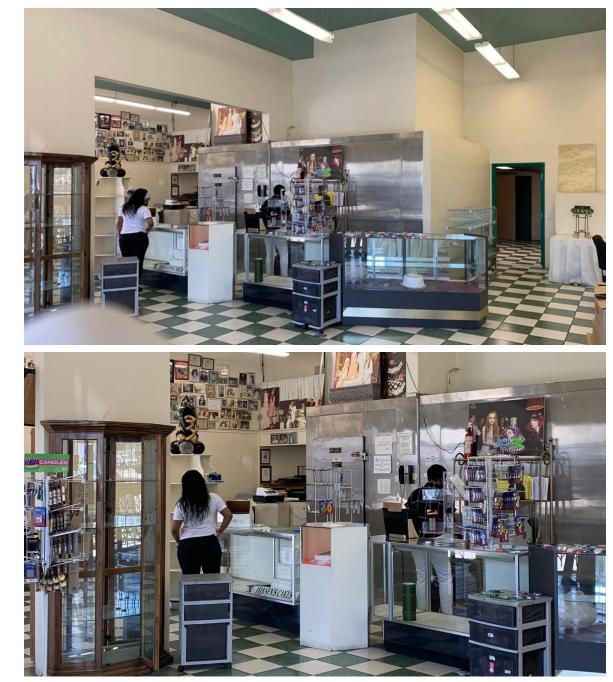

LSHIRE DISTRICT OF CENTRAL LOS ANGELES
- IT IS KNOWN FOR ITS COLLECTION OF ETHIOPIAN RESTAURANTS, COFFEE SHOPS, BOUTIQUES AND THRIFT STORES

J HANSEN'S CIKES

- GREAT VISIBILITY AND HIGH TRAFFIC FAIRFAX AVE THRU-FAIR FROM 10 FWY AND CONNECTING TO THE GROVE, MID-WILSHIRE
  AND BEVERLY HILLS
- · SEEKING RETAIL, SHOWROOM, MARKET, MEAT MARKET, CLOTHING, FISH MARKET, CAFE, BAKERY, RESTAURANT, MEDICAL OR DENTAL
- •9 TANDEM PARKING SPACES IN REAR

rmation and conte

others,

- HIGH VISIBILITY SIGNAGE OPPORTUNITY
- 40,000 CARS PER DAY

SPACE SIZE ±2,690 SF ADDITIONAL MEZZANINE OFFICE SPACE

> **RENTAL RATE** NEGOTIABLE

> > ently verify accuracy and co reful investigation of the pro

sted parties must

e advisors should conduct a

nc. or its per

d property. Your t

ncial, legal and toxic substa



## PHOTOS



### MAP



|            | 2020 Total Population: | ** 220      | 4666336662  |           |
|------------|------------------------|-------------|-------------|-----------|
|            |                        | 44,228      | 179,792     | 365,295   |
|            | 2025 Population:       | 44,328      | 179,852     | 366,013   |
|            | Pop Growth 2020-2025:  | 0.23%       | 0.03%       | 0.20%     |
|            | Average Age:           | 40.00       | 38.50       | 39.50     |
| Households |                        |             |             |           |
|            | 2020 Total Households: | 20,825      | 76,579      | 161,820   |
|            | HH Growth 2020-2025:   | (0.02%)     | (0.18%)     | (0.03%)   |
|            | Median Household Inc:  | \$86,738    |