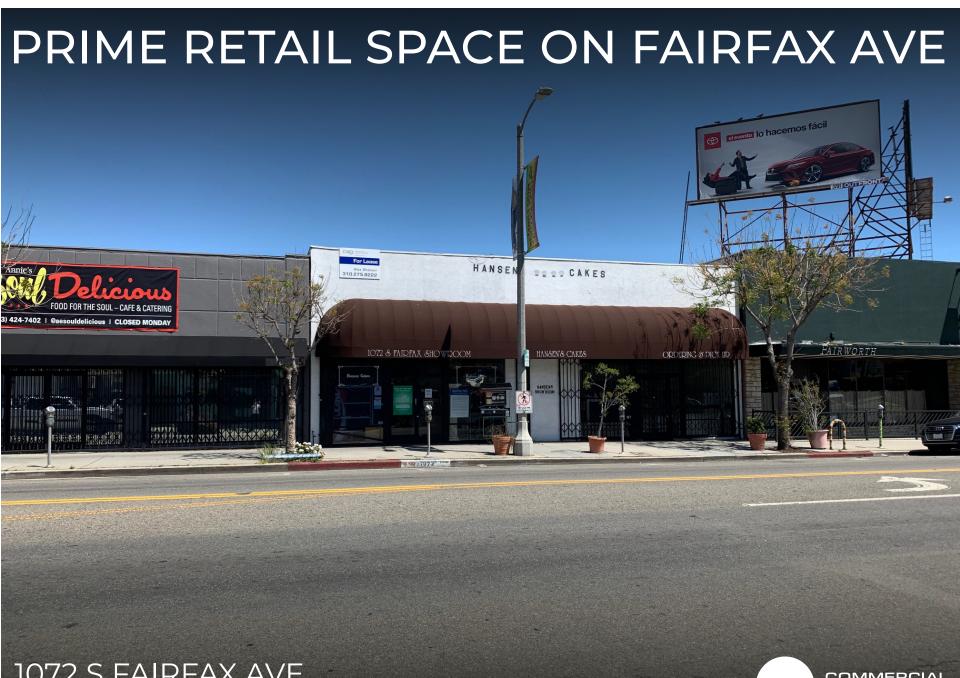

#### 1072 S FAIRFAX AVE LOS ANGELES, CA 90019

COMMERCIAL ASSET GROUP

- LOCATED IN LITTLE ETHIOPIA IN THE MID-WILSHIRE DISTRICT OF CENTRAL LOS ANGELES
- IT IS KNOWN FOR ITS COLLECTION OF ETHIOPIAN RESTAURANTS, COFFEE SHOPS, BOUTIQUES AND THRIFT STORES

J HANSEN'S CIKES

- GREAT VISIBILITY AND HIGH TRAFFIC FAIRFAX AVE THRU-FAIR FROM 10 FWY AND CONNECTING TO THE GROVE, MID-WILSHIRE
  AND BEVERLY HILLS
- · SEEKING RETAIL, SHOWROOM, MARKET, MEAT MARKET, CLOTHING, FISH MARKET, CAFE, BAKERY, RESTAURANT, MEDICAL OR DENTAL
- •9 TANDEM PARKING SPACES IN REAR

rmation and conte

others,

- HIGH VISIBILITY SIGNAGE OPPORTUNITY
- 40,000 CARS PER DAY

SPACE SIZE ±2,690 SF ADDITIONAL MEZZANINE OFFICE SPACE

> **RENTAL RATE** NEGOTIABLE

> > ently verify accuracy and co reful investigation of the pro