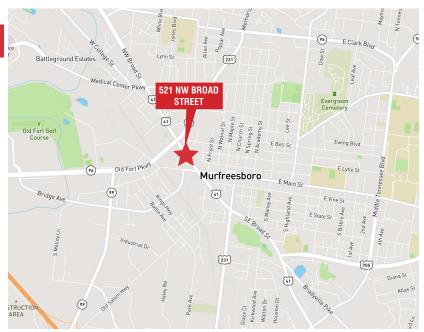

521 NW Broad St Murfreesboro, TN 37130

#### Priscilla Smith

521 NW Broad St Murfreesboro, TN 37130 Surrounding Area

For more information: