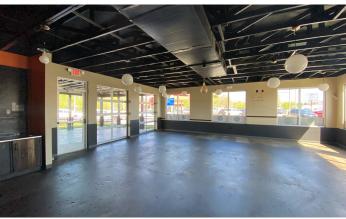

### PROPERTY HIGHLIGHTS

- 2,847 SF
- 1.02 acre lot
- Turn-key restaurant space with patio
- Drive-thru potential
- 50 parking spaces
- NW Broad Street benefits from high visibility and constant traffic flow through the area
- Traffic count: 33,909 VPD
- Murfreesboro is ranked the #1 boomtown in the US