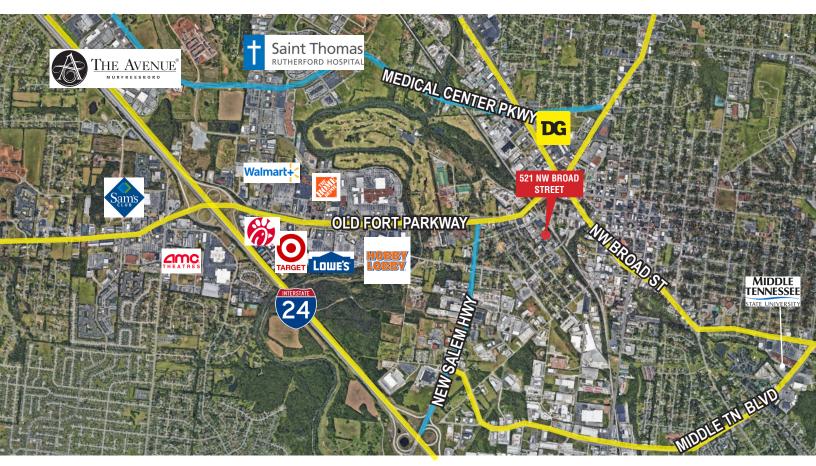

521 NW Broad St Murfreesboro, TN 37130

#### Priscilla Smith

521 NW Broad St Murfreesboro, TN 37130 Surrounding Area

For more information: