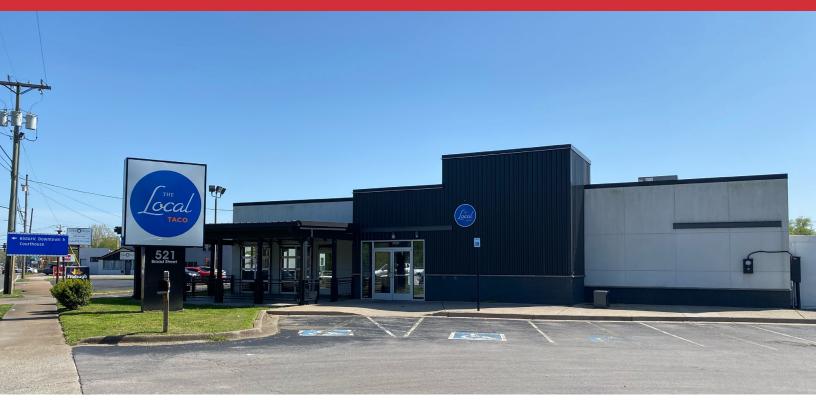

521 NW Broad St Murfreesboro, TN 37130

### PROPERTY HIGHLIGHTS

- 2,847 SF
- 1.02 acre lot
- Turn-key restaurant space with patio
- Drive-thru potential
- 50 parking spaces
- NW Broad Street benefits from high visibility and constant traffic flow through the area
- Traffic count: 33,909 VPD
- Murfreesboro is ranked the #1 boomtown in the US