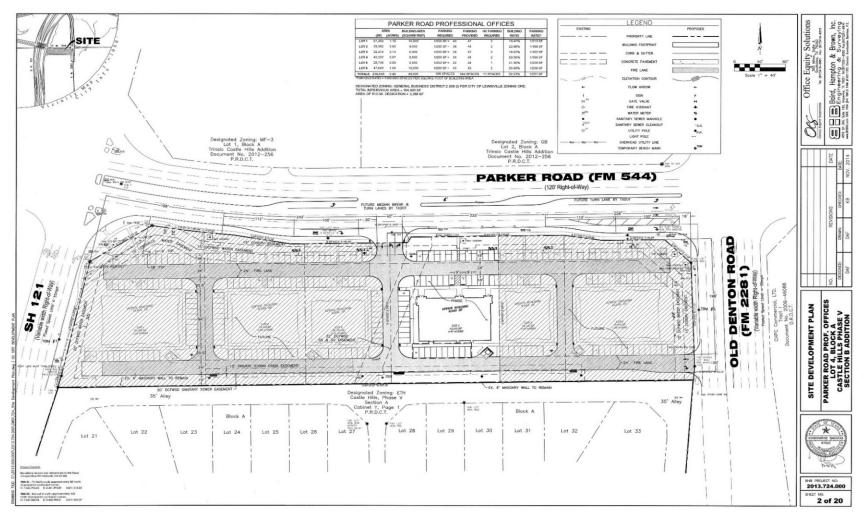

### **Parker Road Overall Site**

Parker Road at SH 121 & FM 2281, Lewisville, Texas