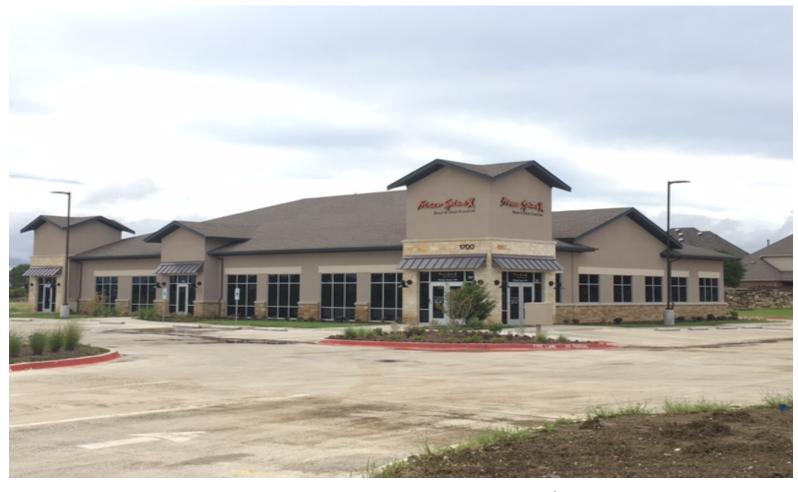

FOR MORE INFORMATION:

T 817-416-3981 F 817-416-8372 WWW.OFFICEEQUITYSOLUTIONS.COM

Property Overview
-8,500 SF Available
-Rate: Call for Pricing
-Property Type: General Office
-Property Sub-Type: Medical
-Building Class: A

Location : Castle Hills

### **Property Highlights**

- -First class medical office space is available as well as professional office space
- -Above market finish out allowance
- -Growing community and location are great medical traffic generators