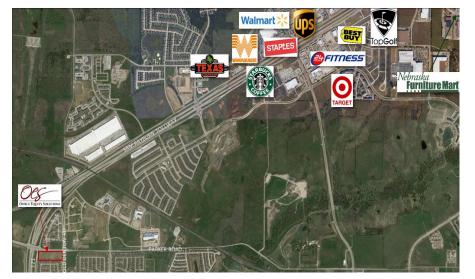

Location : Castle Hills

### **Parker Road Overall Site**

Parker Road at SH 121 & FM 2281, Lewisville, Texas